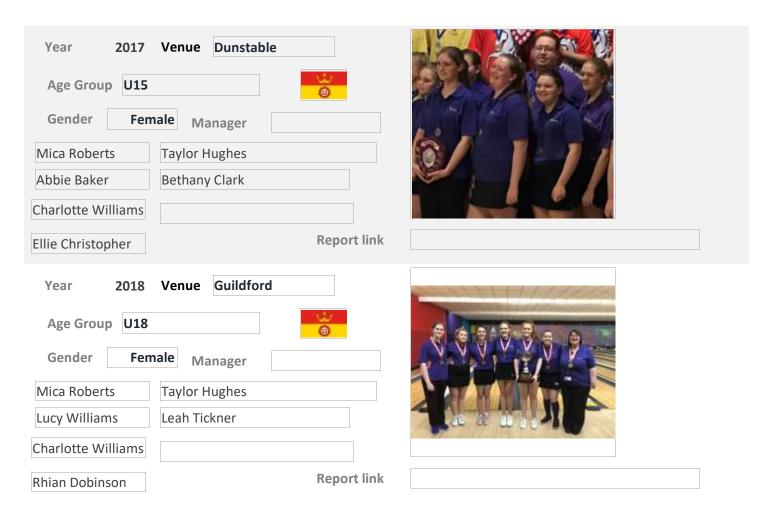

Page 22 of 104 11 August 2024

| Year 2010 Venue Nottingham                                                                                                                                                                                                                  |
|---------------------------------------------------------------------------------------------------------------------------------------------------------------------------------------------------------------------------------------------|
| Age Group U18                                                                                                                                                                                                                               |
| Gender Female Manager                                                                                                                                                                                                                       |
| Ividiagei                                                                                                                                                                                                                                   |
|                                                                                                                                                                                                                                             |
|                                                                                                                                                                                                                                             |
| Report link                                                                                                                                                                                                                                 |
| Year 2014 Venue                                                                                                                                                                                                                             |
| Age Group U15                                                                                                                                                                                                                               |
| Gender Male Manager                                                                                                                                                                                                                         |
| Wanager                                                                                                                                                                                                                                     |
|                                                                                                                                                                                                                                             |
|                                                                                                                                                                                                                                             |
| Report link                                                                                                                                                                                                                                 |
|                                                                                                                                                                                                                                             |
|                                                                                                                                                                                                                                             |
| Year 2018 Venue Guildford                                                                                                                                                                                                                   |
| Year 2018 Venue Guildford  Age Group U15                                                                                                                                                                                                    |
|                                                                                                                                                                                                                                             |
| Age Group U15                                                                                                                                                                                                                               |
| Age Group U15 Gender Female Manager                                                                                                                                                                                                         |
| Age Group U15  Gender Female Manager  lorgan Gilles Florence Dighton                                                                                                                                                                        |
| Age Group U15  Gender Female Manager  lorgan Gilles Florence Dighton  clanta Stephenso Emma Groom                                                                                                                                           |
| Age Group U15  Gender Female Manager  lorgan Gilles Florence Dighton  clanta Stephenso Emma Groom  Evie Gunfield                                                                                                                            |
| Age Group U15  Gender Female Manager  lorgan Gilles Florence Dighton  clanta Stephenso Emma Groom  anielle Topham Evie Gunfield  mee Dighton  Report link                                                                                   |
| Age Group U15  Gender Female Manager  lorgan Gilles Florence Dighton  clanta Stephenso Emma Groom  mielle Topham Evie Gunfield  mee Dighton Report link  Year 2019 Venue Dunstable                                                          |
| Age Group U15  Gender Female Manager  lorgan Gilles Florence Dighton  clanta Stephenso Emma Groom  unielle Topham Evie Gunfield  Mee Dighton Report link  Year 2019 Venue Dunstable  Age Group U16                                          |
| Age Group U15  Gender Female Manager  lorgan Gilles Florence Dighton  Dianta Stephenso Emma Groom  Inielle Topham Evie Gunfield  Mee Dighton Report link  Year 2019 Venue Dunstable  Age Group U16  Gender Female Manager                   |
| Age Group U15  Gender Female Manager  lorgan Gilles Florence Dighton  Dianta Stephenso Emma Groom  Evie Gunfield  Mee Dighton Report link  Year 2019 Venue Dunstable  Age Group U16  Gender Female Manager  Dianta Stephenso Hannah Collins |