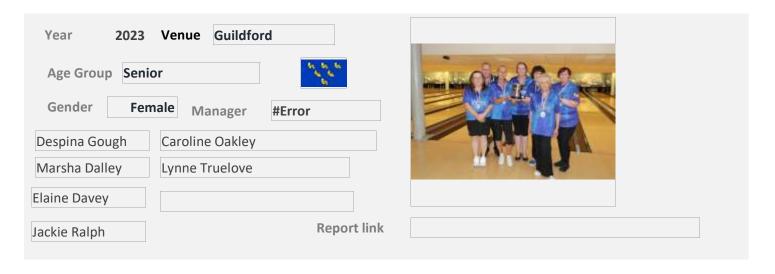

Report link                     |                                               |
| Year 2022 Venue Guildford                     |                                               |
| Age Group Senior                              |                                               |
| Gender Female Manager #Error                  |                                               |
| Despina Gough Lynne Truelove                  |                                               |
| Marsha Dalley                                 | KKKKA                                         |
| Caroline Oakley                               |                                               |
| Jackie Ralph Report link                      | https://btba.org.uk/2022/10/09/2022-senior-in |

11 August 2024 Page 75 of 104



11 August 2024 Page 76 of 104



11 August 2024 Page 77 of 104

| Year 2014 Venue Nuneaton                                                                                                                                                                                              |        |
|-----------------------------------------------------------------------------------------------------------------------------------------------------------------------------------------------------------------------|--------|
| Age Group Senior                                                                                                                                                                                                      |        |
| Gender Female Manager