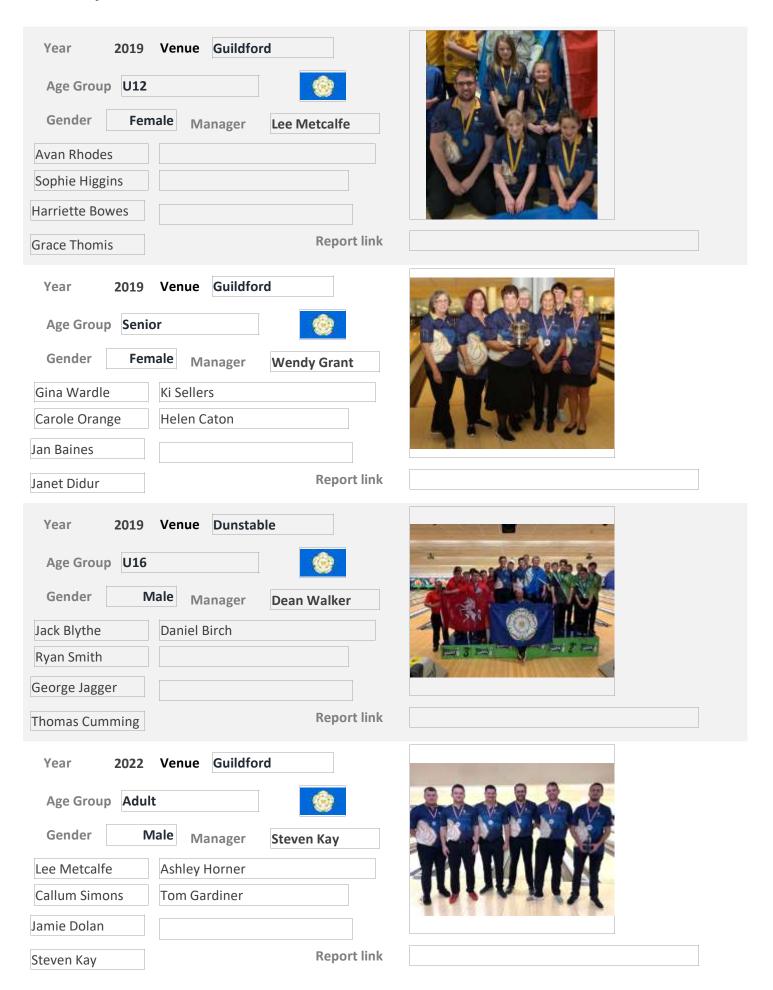

| Gary Barlow      | Report link             |                                              |
| Year <b>2015</b> | Venue Nottingham        |                                              |
| Age Group Sen    | ior                     |                                              |
| Gender I         | Male Manager Al Turner  | Po to the tree to                            |
| Ron Oldfield     | Ron Deacon              |                                              |
| Gary Barlow      | Eddie Rowe              | S. M. C. |
|                  |                         |                                              |
| Al Jenkins       | Les Grant               |                                              |

Page 96 of 104



11 August 2024 Page 97 of 104



11 August 2024 Page 98 of 104



11 August 2024 Page 99 of 104



11 August 2024 Page 100 of 104

Page 101 of 104

| Z Unsure County Wins 8                                                    |
|---------------------------------------------------------------------------|
| Year 1988 Venue  Age Group YAC  Gender Female Manager                     |
| Report link                                                               |
| Year 2002 Venue  Age Group U14  Gender Male Manager #Error  Report link   |
| Year 2002 Venue  Age Group U14  Gender Female Manager #Error  Report link |

Page 102 of 104 11 August 2024

| v v                   |  |
|-----------------------|--|
| Year 2003 Venue       |  |
| Age Group U14         |  |
| Condor                |  |
| Gender Female Manager |  |
|                       |  |
|