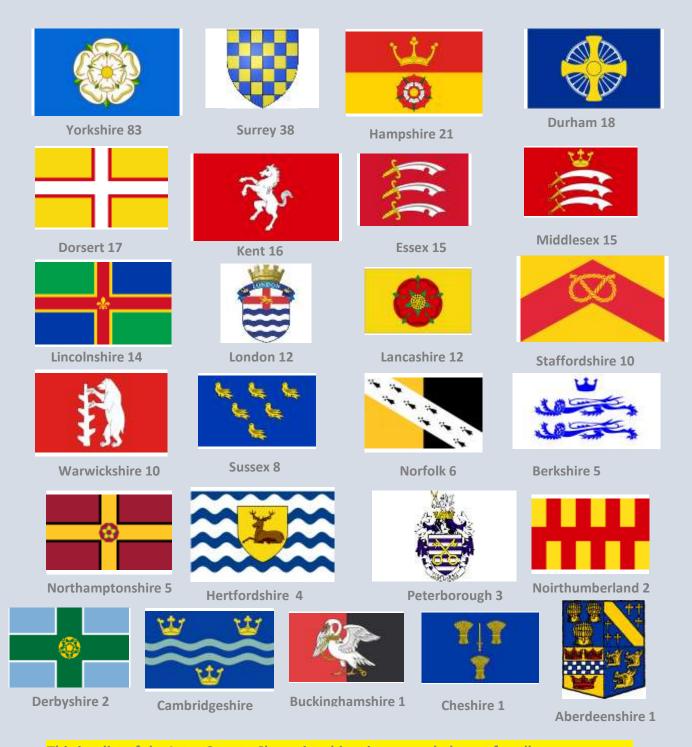

# Inter County Championship (ICC) Winners after 2024 Youth ICC



This is a list of the Inter County Championship winners and players for all age groups. The following is a list of the information we have to date (October 2023). Please help us to fill in the gaps by e-mailing any information to David Grainger on gravedanger 300@aol.com.

#### **County Winners**

11 August 2024 Page 1 of 104

Page 2 of 104

# Aberdeenshire County Wins 1 Year 1988 Venue Age Group U18 Gender Female Manager Report link

11 August 2024 Page 3 of 104

| Berkshire County Wins 5                                                                                                                                 | LANCE STATE OF THE PARTY OF THE |
|------------------------------------------------------------------------------------------------------------------------------------------