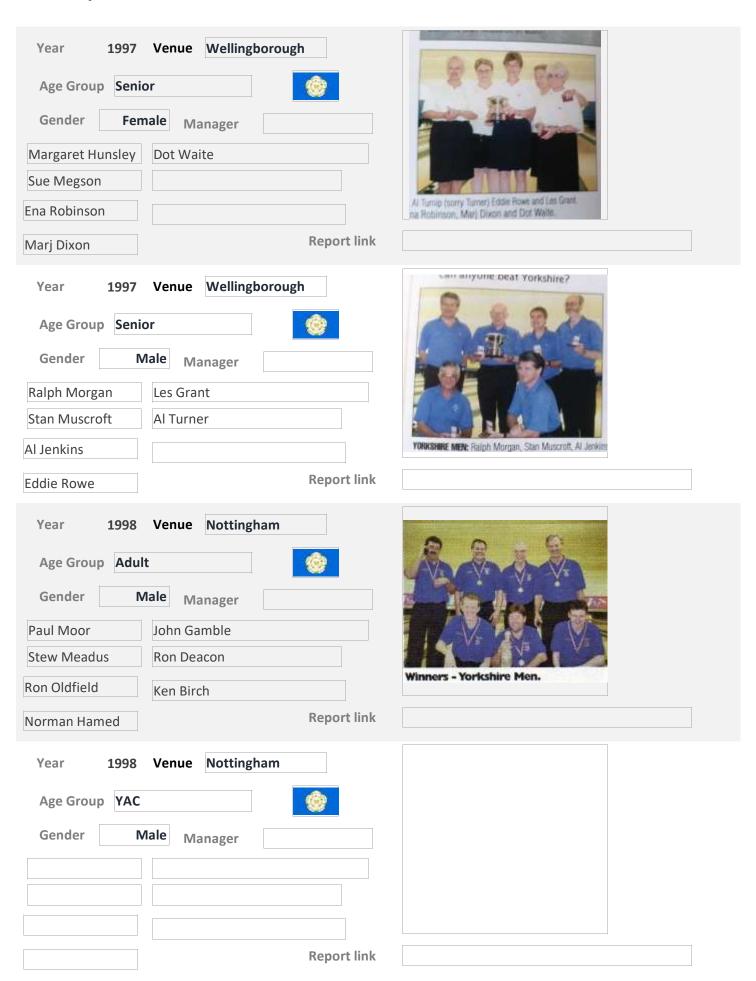

Page 9 of 104

11 August 2024 Page 10 of 104

| Age Group Senio                                                                          | Venue Wellingborough  Or  Iale Manager  David Dolloway  Report link | Spe, regional manager with Bass thisure |  |
|------------------------------------------------------------------------------------------|---------------------------------------------------------------------|-----------------------------------------|--|
| Year 1996 Age Group YAC Gender V                                                         | Venue lale Manager Report link                                      |                                         |  |
| Age Group U18                                                                            | Venue lale Manager Report link                                      |                                         |  |
| Year 2002  Age Group Senio  Gender Fem  Liz Pond  Carol Gater  Mary Head  Janice Lambell |                                                                     |                                         |  |