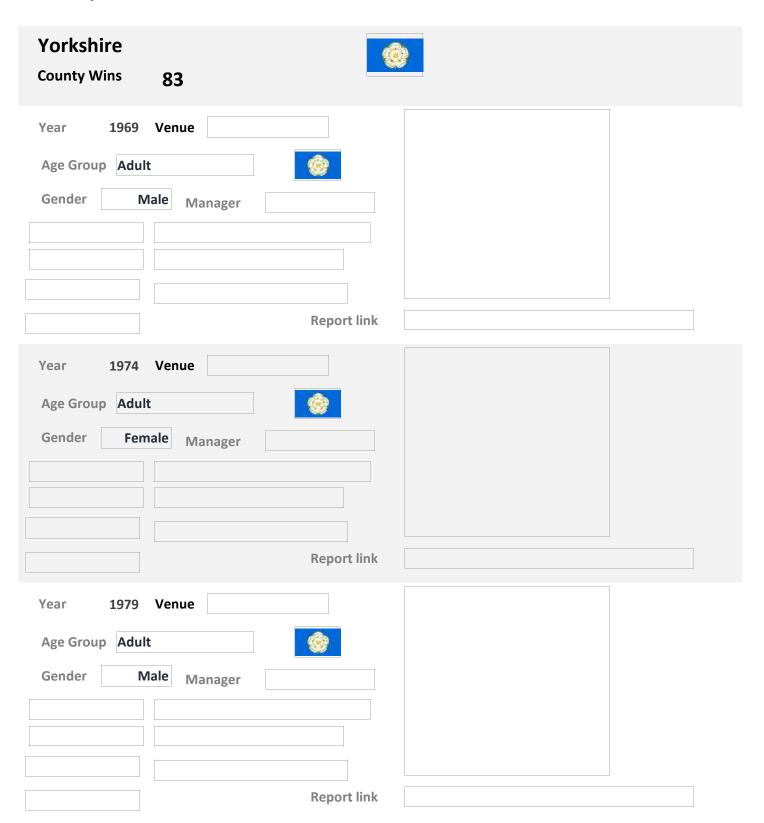

Page 9 of 104

11 August 2024 Page 10 of 104

| Age Group Senio                                                                          | Venue Wellingborough  Or  Iale Manager  David Dolloway  Report link | Spe, regional manager with Bass thisure |  |
|------------------------------------------------------------------------------------------|---------------------------------------------------------------------|-----------------------------------------|--|
| Year 1996 Age Group YAC Gender V                                                         | Venue lale Manager Report link                                      |                                         |  |
| Age Group U18                                                                            | Venue lale Manager Report link                                      |                                         |  |
| Year 2002  Age Group Senio  Gender Fem  Liz Pond  Carol Gater  Mary Head  Janice Lambell |                                                                     |                                         |  |