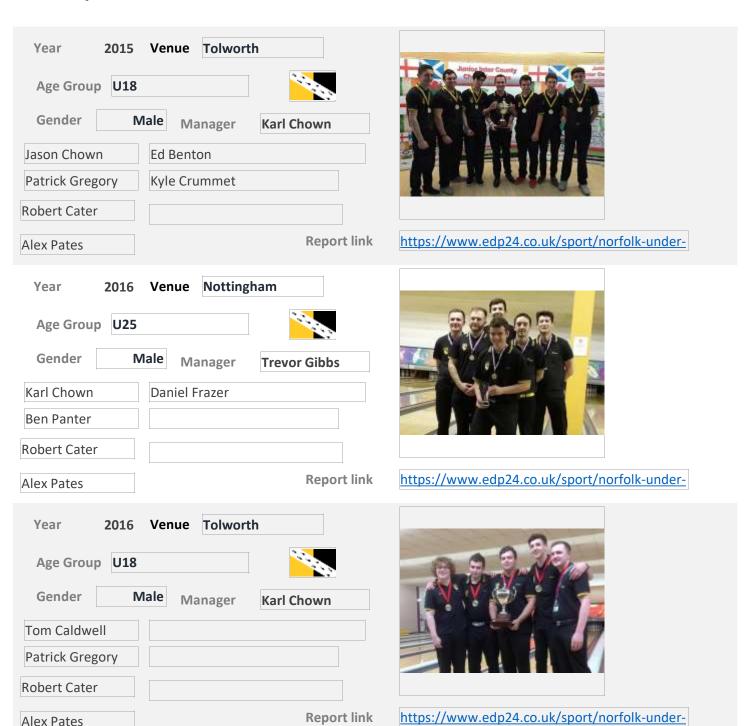

|             |
|                              | Report link |
|                              |             |
| Year 2005 Venue Covent       | ry          |
| Age Group U16                |             |
| Gender Male Manager          |             |
| Thomas Wright Stephen Ridley |             |
| Michael Nock                 |             |
| Matthew Fidgett              |             |
| Nathan Smith                 | Report link |
| Year 2008 Venue Nuneat       | on .        |
| Age Group U16                |             |
| Gender Male Manager          |             |
| Thomas Wright Stephen Ridley |             |
| Michael Nock Daniel Frazer   |             |
| Matthew Fidgett              |             |
| Jack Winter                  | Report link |

11 August 2024 Page 55 of 104



11 August 2024 Page 56 of 104



11 August 2024 Page 57 of 104



11 August 2024 Page 58 of 104

| Northumberland County Wins 2 |
|------------------------------|
| Year 1988 Venue              |
| Age Group U18                |
| Gender Male Manager          |
|                              |
|                              |
| Report link                  |
| Year 1995 Venue              |
| Age Group YAC                |
| Gender Male Manager          |
|                              |
|                              |
| Donort link                  |
| Report link                  |

11 August 2024 Page 59 of 104

Gender

**Female** 

Manager

### Peterborough **County Wins** 3 Year 1991 Venue Wolverhampton Age Group Adult Gender Male Manager Simon Brown Tony Shedd Ken Smith **Nigel Cu