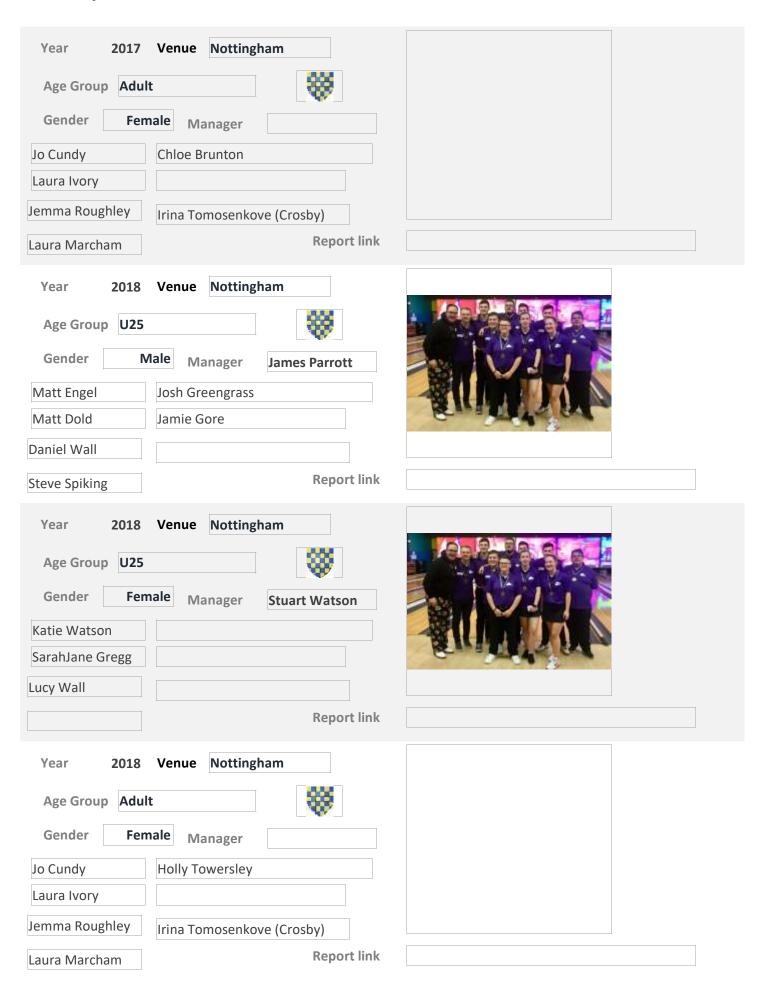

Year 2015 Venue         |                    |  |  |
| Age Group Adult         |                    |  |  |
| Gender Female Manager   |                    |  |  |
| Jo Cundy Chloe Br       | runton             |  |  |
| Laura Ivory             |                    |  |  |
| Jemma Smith Irina Ton   | nosenkove (Crosby) |  |  |
| Laura Marcham           | Report link        |  |  |
| Year 2016 Venue         | Tolworth           |  |  |
| Age Group U18           |                    |  |  |
|                         |                    |  |  |
| Gender Female Manager   |                    |  |  |
|                         |                    |  |  |
|                         |                    |  |  |
|                         | Report link        |  |  |

11 August 2024 Page 71 of 104



11 August 2024 Page 72 of 104



11 August 2024 Page 73 of 104

| Sussex County Wins 8  |  |
|-----------------------|--|
| Year 1976 Venue       |  |
| Age Group Adult       |  |
| Gender Female Manager |  |
|                       |  |
|                       |  |
| Report link           |  |
| Year 1988 Venue       |  |
| Age Group Adult       |  |
| Gender Male Manager   |  |
|                       |  |
|                       |  |
| Donost link           |  |
| Report link           |  |
| Year 1991 Venue       |  |
| Age Group Adult       |  |
| Gender Female Manager |  |
|                       |  |
|                       |  |
| Report link           |  |

11 August 2024 Page 74 of 104

| Year 2000 Venue                               |