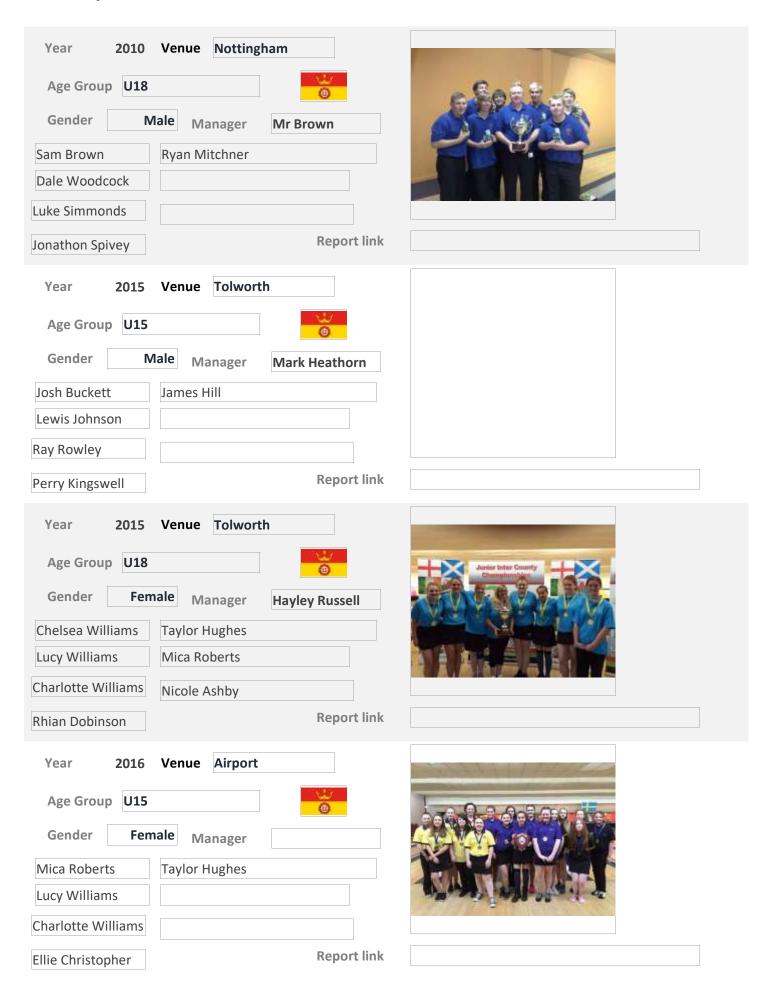

Page 22 of 104 11 August 2024

| Year 2010 Venue Nottingham                                                                                                                                                                                                                  |
|---------------------------------------------------------------------------------------------------------------------------------------------------------------------------------------------------------------------------------------------|
| Age Group U18                                                                                                                                                                                                                               |
| Gender Female Manager                                                                                                                                                                                                                       |
| Ividiagei                                                                                                                                                                                                                                   |
|                                                                                                                                                                                                                                             |
|                                                                                                                                                                                                                                             |
| Report link                                                                                                                                                                                                                                 |
| Year 2014 Venue                                                                                                                                                                                                                             |
| Age Group U15                                                                                                                                                                                                                               |
| Gender Male Manager                                                                                                                                                                                                                         |
| Wanager                                                                                                                                                                                                                                     |
|                                                                                                                                                                                                                                             |
|                                                                                                                                                                                                                                             |
| Report link                                                                                                                                                                                                                                 |
|                                                                                                                                                                                                                                             |
|                                                                                                                                                                                                                                             |
| Year 2018 Venue Guildford                                                                                                                                                                                                                   |
| Year 2018 Venue Guildford  Age Group U15                                                                                                                                                                                                    |
|                                                                                                                                                                                                                                             |
| Age Group U15                                                                                                                                                                                                                               |
| Age Group U15 Gender Female Manager                                                                                                                                                                                                         |
| Age Group U15  Gender Female Manager  lorgan Gilles Florence Dighton                                                                                                                                                                        |
| Age Group U15  Gender Female Manager  lorgan Gilles Florence Dighton  clanta Stephenso Emma Groom                                                                                                                                           |
| Age Group U15  Gender Female Manager  lorgan Gilles Florence Dighton  clanta Stephenso Emma Groom  Evie Gunfield                                                                                                                            |
| Age Group U15  Gender Female Manager  lorgan Gilles Florence Dighton  clanta Stephenso Emma Groom  anielle Topham Evie Gunfield  mee Dighton  Report link                                                                                   |
| Age Group U15  Gender Female Manager  lorgan Gilles Florence Dighton  clanta Stephenso Emma Groom  mielle Topham Evie Gunfield  mee Dighton Report link  Year 2019 Venue Dunstable                                                          |
| Age Group U15  Gender Female Manager  lorgan Gilles Florence Dighton  clanta Stephenso Emma Groom  unielle Topham Evie Gunfield  Mee Dighton Report link  Year 2019 Venue Dunstable  Age Group U16                                          |
| Age Group U15  Gender Female Manager  lorgan Gilles Florence Dighton  Dianta Stephenso Emma Groom  Inielle Topham Evie Gunfield  Mee Dighton Report link  Year 2019 Venue Dunstable  Age Group U16  Gender Female Manager                   |
| Age Group U15  Gender Female Manager  lorgan Gilles Florence Dighton  Dianta Stephenso Emma Groom  Evie Gunfield  Mee Dighton Report link  Year 2019 Venue Dunstable  Age Group U16  Gender Female Manager  Dianta Stephenso Hannah Collins |