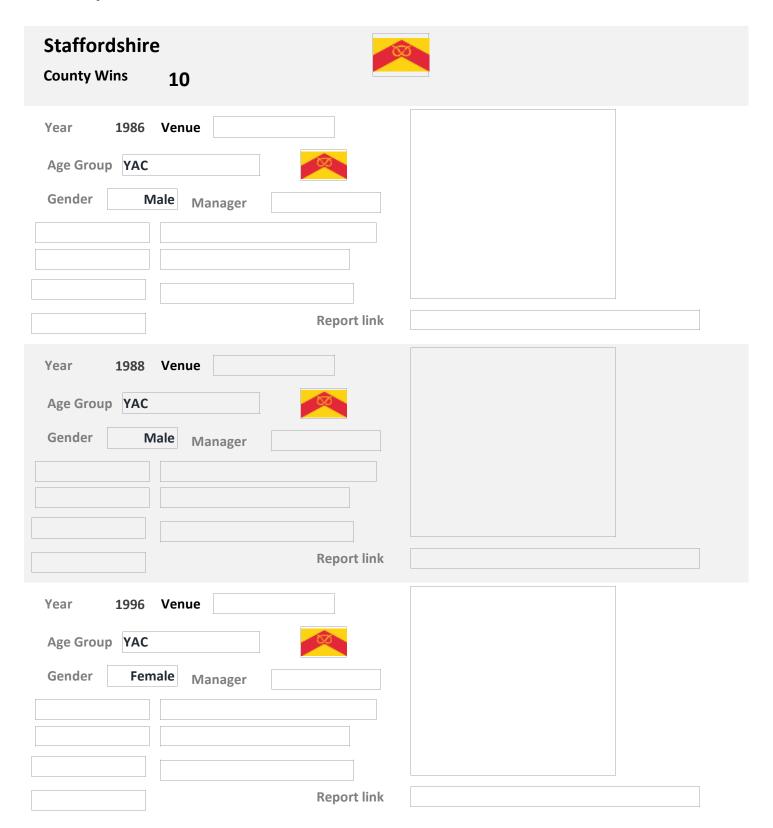

|
| Report link                  |
| Year 1995 Venue              |
| Age Group YAC                |
| Gender Male Manager          |
|                              |
|                              |
| Donort link                  |
| Report link                  |

11 August 2024 Page 59 of 104

Gender

**Female** 

Manager

### Peterborough **County Wins** 3 Year 1991 Venue Wolverhampton Age Group Adult Gender Male Manager Simon Brown Tony Shedd Ken Smith **Nigel Curtis** Gary Oakley **Report link** Eric Parker Year 1994 Venue Liverpool Age Group YAC Gender Male Manager **Ted Bartrop** Ian Runacres Peter Seymour **Nigel Curtis Neil Skippins** Mark Wells **Report link** Andy Seymour Year 1999 Venue Age Group Senior

11 August 2024 Page 60 of 104

**Report link** 



11 August 2024 Page 61 of 104

| Year 1999 Venue                                                                                                                    |
|------------------------------------------------------------------------------------------------------------------------------------|
| Age Group U18                                                                                                                      |
| Gender Male Manager                                                                                                                |
|                                                                                                                                    |
|