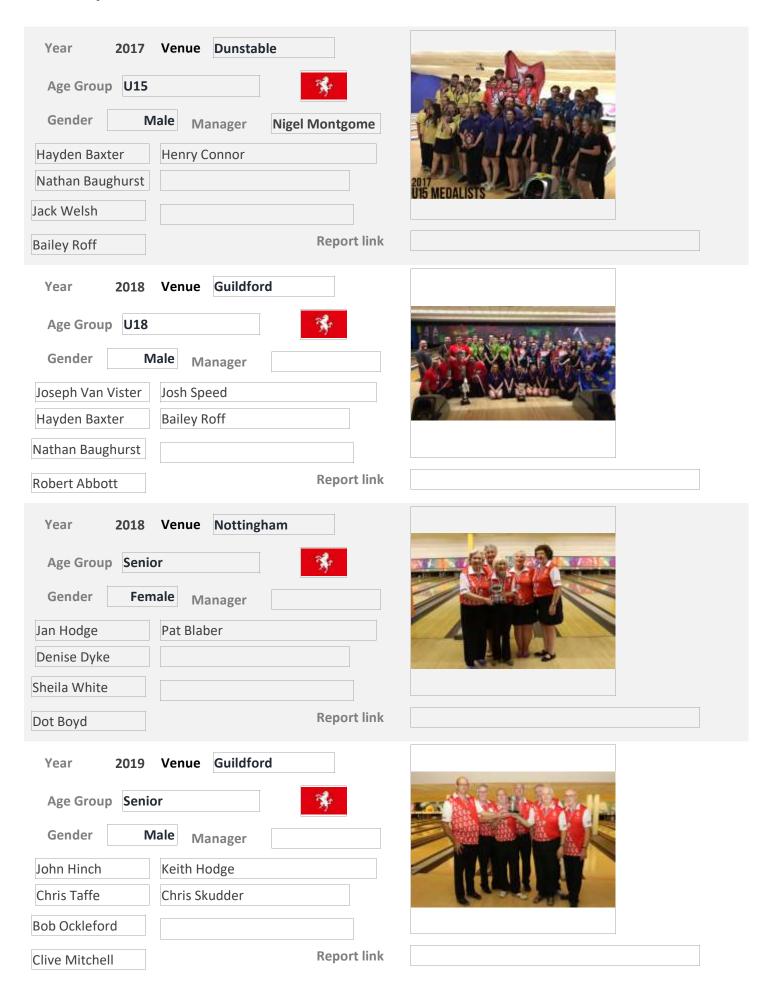

| Gender Female Manager         |
|                               |
|                               |
|                               |
|                               |
| Report link                   |
| Year 2011 Venue               |
|                               |
| Age Group U18                 |
| Gender Female Manager         |
|                               |
|                               |
|                               |
|                               |
| Report link                   |
| Report link                   |
| Year 2012 Venue               |
| Year 2012 Venue               |
| Year 2012 Venue Age Group U18 |
| Year 2012 Venue               |
| Year 2012 Venue Age Group U18 |
| Year 2012 Venue Age Group U18 |
| Year 2012 Venue Age Group U18 |

Page 35 of 104



11 August 2024 Page 36 of 104



11 August 2024 Page 37 of 104

| Lancashire               |
|--------------------------|
|                          |
| County Wins 12           |
| Year 1970 Venue          |
| Age Group Adult          |
| Gender Female Manager    |
|                          |
|                          |
| Report link              |
| Report IIIIk             |
| Year 1971 Venue Coventry |
| Age Group Adult          |
| Gender Female Manager    |
|                          |
|                          |
|                          |
| Report link              |
| Year 1974 Venue          |
| Age Group Adult          |
| Gender Male Manager      |
|                          |
|                          |
|                          |
| Poport link              |

Page 38