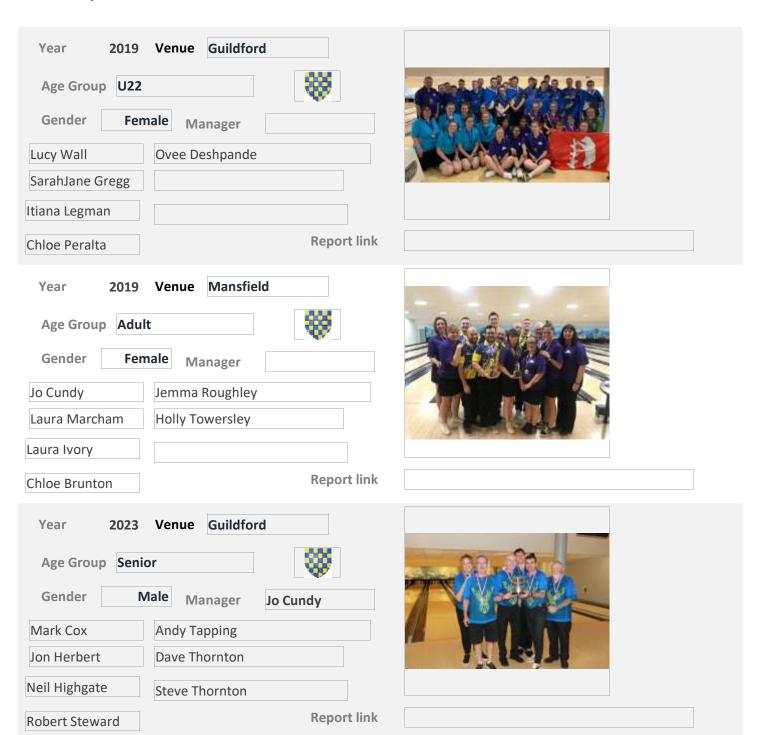

Page 22 of 104 11 August 2024

| Year 2010 Venue Nottingham                                                                                                                                                                                                                  |
|---------------------------------------------------------------------------------------------------------------------------------------------------------------------------------------------------------------------------------------------|
| Age Group U18                                                                                                                                                                                                                               |
| Gender Female Manager                                                                                                                                                                                                                       |
| Ividiagei                                                                                                                                                                                                                                   |
|                                                                                                                                                                                                                                             |
|                                                                                                                                                                                                                                             |
| Report link                                                                                                                                                                                                                                 |
| Year 2014 Venue                                                                                                                                                                                                                             |
| Age Group U15                                                                                                                                                                                                                               |
| Gender Male Manager                                                                                                                                                                                                                         |
| Wanager                                                                                                                                                                                                                                     |
|                                                                                                                                                                                                                                             |
|                                                                                                                                                                                                                                             |
| Report link                                                                                                                                                                                                                                 |
|                                                                                                                                                                                                                                             |
|                                                                                                                                                                                                                                             |
| Year 2018 Venue Guildford                                                                                                                                                                                                                   |
| Year 2018 Venue Guildford  Age Group U15                                                                                                                                                                                                    |
|                                                                                                                                                                                                                                             |
| Age Group U15                                                                                                                                                                                                                               |
| Age Group U15 Gender Female Manager                                                                                                                                                                                                         |
| Age Group U15  Gender Female Manager  lorgan Gilles Florence Dighton                                                                                                                                                                        |
| Age Group U15  Gender Female Manager  lorgan Gilles Florence Dighton  clanta Stephenso Emma Groom                                                                                                                                           |
| Age Group U15  Gender Female Manager  lorgan Gilles Florence Dighton  clanta Stephenso Emma Groom  Evie Gunfield                                                                                                                            |
| Age Group U15  Gender Female Manager  lorgan Gilles Florence Dighton  clanta Stephenso Emma Groom  anielle Topham Evie Gunfield  mee Dighton  Report link                                                                                   |
| Age Group U15  Gender Female Manager  lorgan Gilles Florence Dighton  clanta Stephenso Emma Groom  mielle Topham Evie Gunfield  mee Dighton Report link  Year 2019 Venue Dunstable                                                          |
| Age Group U15  Gender Female Manager  lorgan Gilles Florence Dighton  clanta Stephenso Emma Groom  unielle Topham Evie Gunfield  Mee Dighton Report link  Year 2019 Venue Dunstable  Age Group U16                                          |
| Age Group U15  Gender Female Manager  lorgan Gilles Florence Dighton  Dianta Stephenso Emma Groom  Inielle Topham Evie Gunfield  Mee Dighton Report link  Year 2019 Venue Dunstable  Age Group U16  Gender Female Manager                   |
| Age Group U15  Gender Female Manager  lorgan Gilles Florence Dighton  Dianta Stephenso Emma Groom  Evie Gunfield  Mee Dighton Report link  Year 2019 Venue Dunstable  Age Group U16  Gender Female Manager  Dianta Stephenso Hannah Collins |