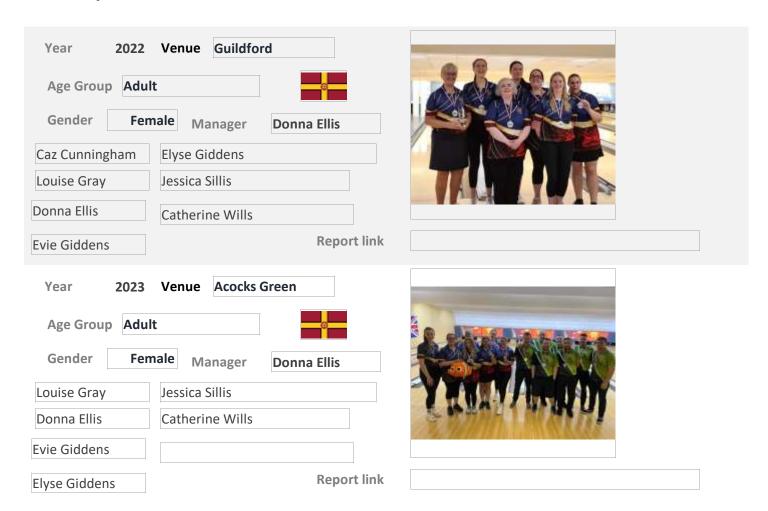

|             |
| Year 2005 Venue Covent       | ry          |
| Age Group U16                |             |
| Gender Male Manager          |             |
| Thomas Wright Stephen Ridley |             |
| Michael Nock                 |             |
| Matthew Fidgett              |             |
| Nathan Smith                 | Report link |
| Year 2008 Venue Nuneat       | on .        |
| Age Group U16                |             |
| Gender Male Manager          |             |
| Thomas Wright Stephen Ridley |             |
| Michael Nock Daniel Frazer   |             |
| Matthew Fidgett              |             |
| Jack Winter                  | Report link |

11 August 2024 Page 55 of 104



11 August 2024 Page 56 of 104



11 August 2024 Page 57 of 104



11 August 2024 Page 58 of 104

| Northumberland County Wins 2 |
|------------------------------|
| Year 1988 Venue              |
| Age Group U18                |
| Gender Male Manager          |
|                              |
|                              |
| Report link                  |
| Year 1995 Venue              |
| Age Group YAC                |
| Gender Male Manager          |
|                              |
|                              |
| Donort link                  |
| Report link                  |

11 August 2024 Page 59 of 104

Gender

**Female** 

Manager

### Peterborough **County Wins** 3 Year 1991 Venue Wolverhampton Age Group Adult Gender Male Manager Simon Brown Tony Shedd Ken Smith **Nigel Curtis** Gary Oakley **Report link** Eric Parker Year 1994 Venue Liv