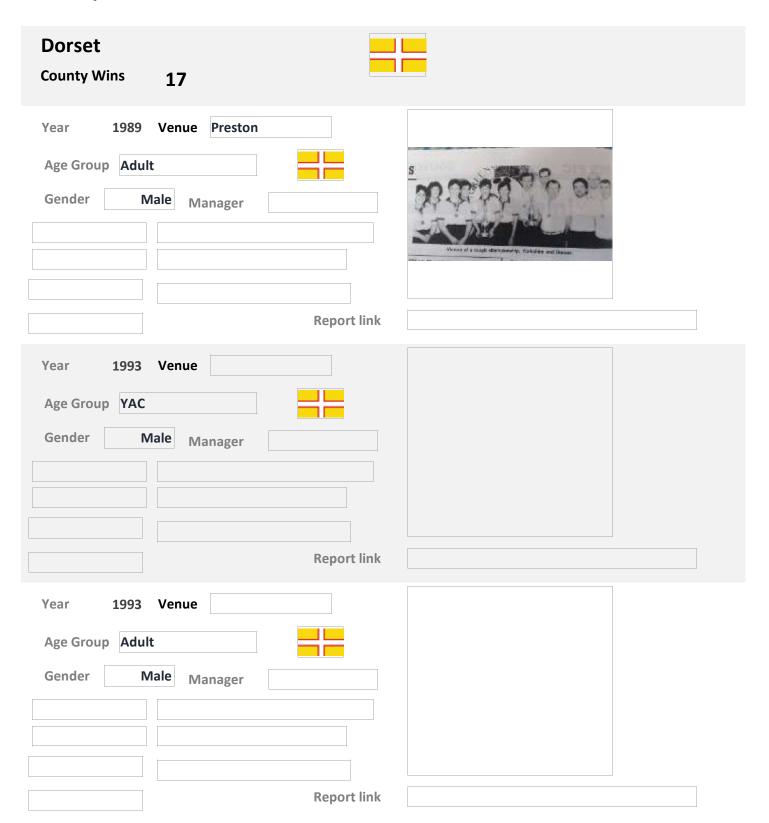

|
| Stephanie Gent Tara Merryweather | 2005 Champions Derbyshire LadiesTeam |
| Karina Walvin                    | 1-16-1                               |
| Kathryn Wilding Report lin       | k                                    |
| Year 2007 Venue                  |                                      |
| Age Group U16                    |                                      |
| Gender Female Manager            |                                      |
|                                  |                                      |
|                                  |                                      |
|                                  |                                      |
| Report lin                       | k                                    |

Page 9 of 104



11 August 2024 Page 10 of 104

| Age Group Senio                                                                          | Venue Wellingborough  Or  Iale Manager  David Dolloway  Report link | Spe, regional manager with Bass thisure |  |
|------------------------------------------------------------------------------------------|---------------------------------------------------------------------|-----------------------------------------|--|
| Year 1996 Age Group YAC Gender V                                                         | Venue lale Manager Report link                                      |                                         |  |
| Age Group U18                                                                            | Venue lale Manager Report link