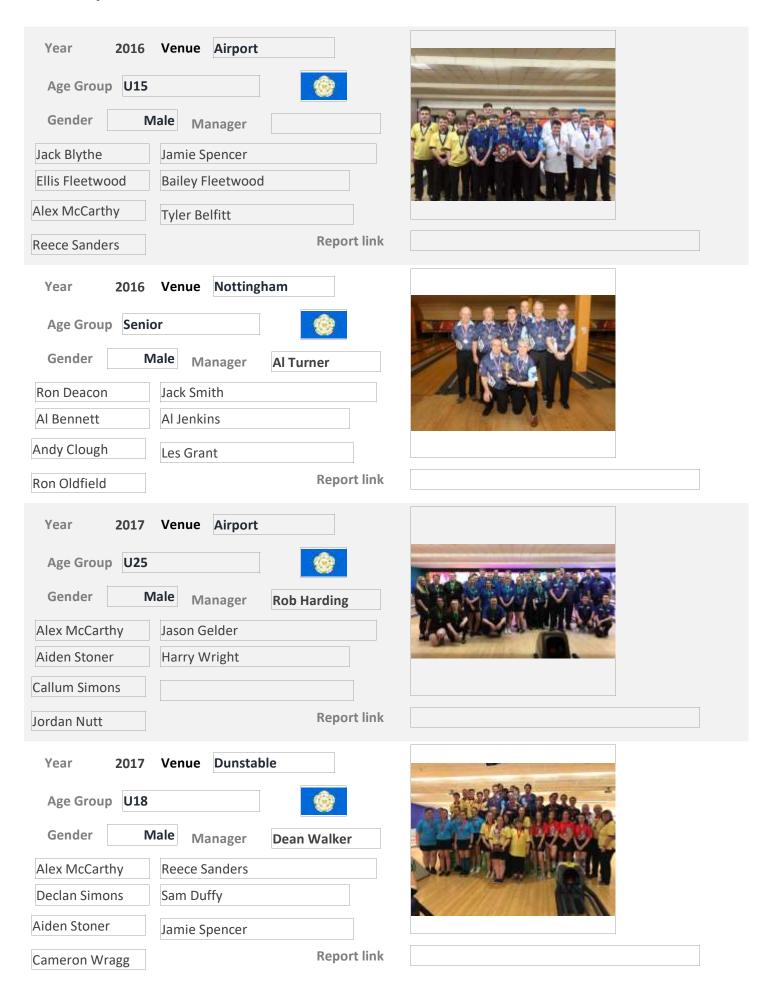

### Buckinghamshire **County Wins** 1 2017 Venue Nottingham Year Age Group Adult Gender Male Manager Matt Trotter Darren Fox Lee Miller **Gary Robertson** Ben Hayes Freddie Banham **Report link** Richard Beck