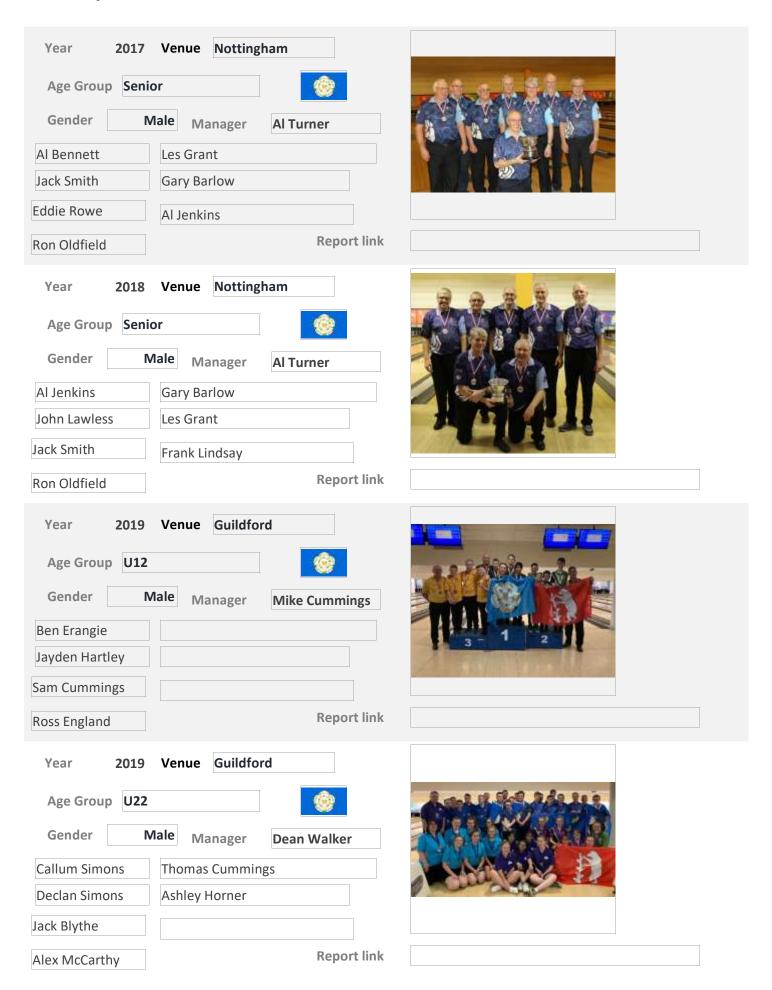

|
| Gary Barlow      | Report link             |                                              |
| Year <b>2015</b> | Venue Nottingham        |                                              |
| Age Group Sen    | ior                     |                                              |
| Gender I         | Male Manager Al Turner  | Po to the tree to                            |
| Ron Oldfield     | Ron Deacon              |                                              |
| Gary Barlow      | Eddie Rowe              | S. M. C. |
|                  |                         |                                              |
| Al Jenkins       | Les Grant               |                                              |

Page 96 of 104



11 August 2024 Page 97 of 104



11 August 2024 Page 98 of 104



11 August 2024 Page 99 of 104



11 August 2024 Page 100 of 104

Page 101 of 104

| Z Unsure County Wins 8                                                    |
|---------------------------------------------------------------------------|
| Year 1988 Venue  Age Group YAC  Gender Female Manager                     |
| Report link                                                               |
| Year 2002 Venue  Age Group U14  Gender Male Manager #Error  Report link   |
| Year 2002 Venue  Age Group U14  Gender Female Manager #Error  Report link |

Page 102 of 104 11 August 2024

| v v                   |  |
|-----------------------|--|
| Year 2003 Venue       |  |
| Age Group U14         |  |
| Condor                |  |
| Gender Female Manager |  |
|