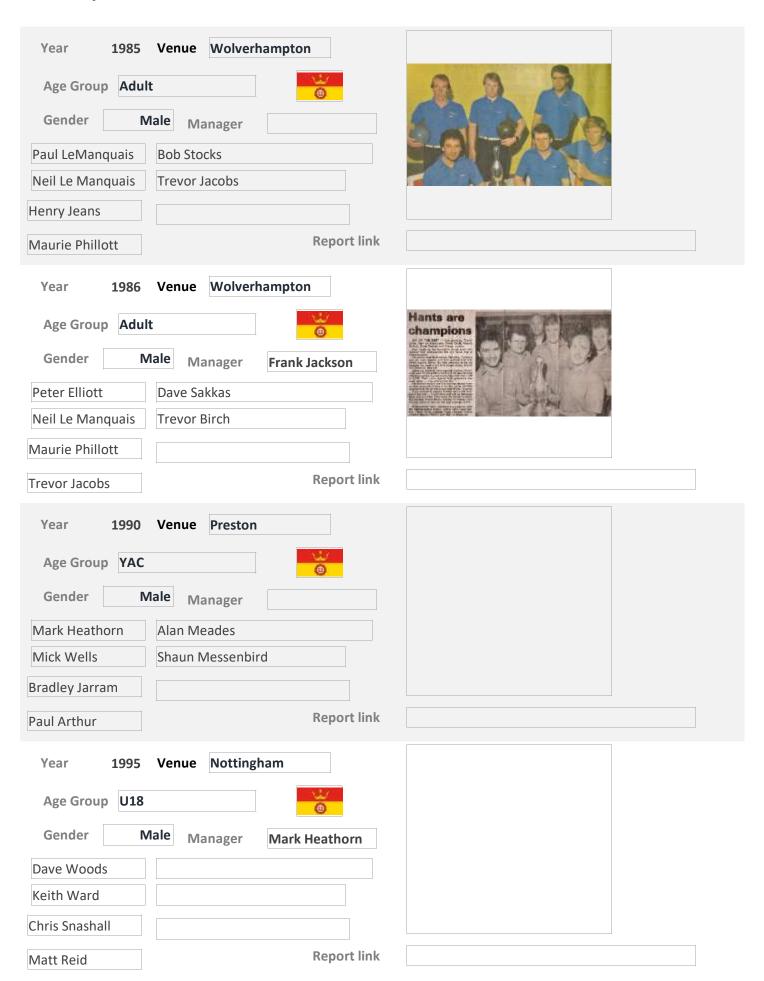

Age Group U15  Gender Female Manager  lorgan Gilles Florence Dighton  clanta Stephenso Emma Groom  unielle Topham Evie Gunfield  Mee Dighton Report link  Year 2019 Venue Dunstable  Age Group U16                                          |
| Age Group U15  Gender Female Manager  lorgan Gilles Florence Dighton  Dianta Stephenso Emma Groom  Inielle Topham Evie Gunfield  Mee Dighton Report link  Year 2019 Venue Dunstable  Age Group U16  Gender Female Manager                   |
| Age Group U15  Gender Female Manager  lorgan Gilles Florence Dighton  Dianta Stephenso Emma Groom  Evie Gunfield  Mee Dighton Report link  Year 2019 Venue Dunstable  Age Group U16  Gender Female Manager  Dianta Stephenso Hannah Collins |

11 August 2024 Page 23 of 104

Page 24 of 104



11 August 2024 Page 25 of 104



11 August 2024 Page 26 of 104



11 August 2024 Page 27 of 104

| Year 2004 Venue                                                                                                                                                   |  |
|-------------------------------------------------------------------------------------------------------------------------------------------------------------------|--|
| Age Group YAC                                                                                                                                                     |  |
| Gender Female Manager                                                                                                                                             |  |
|