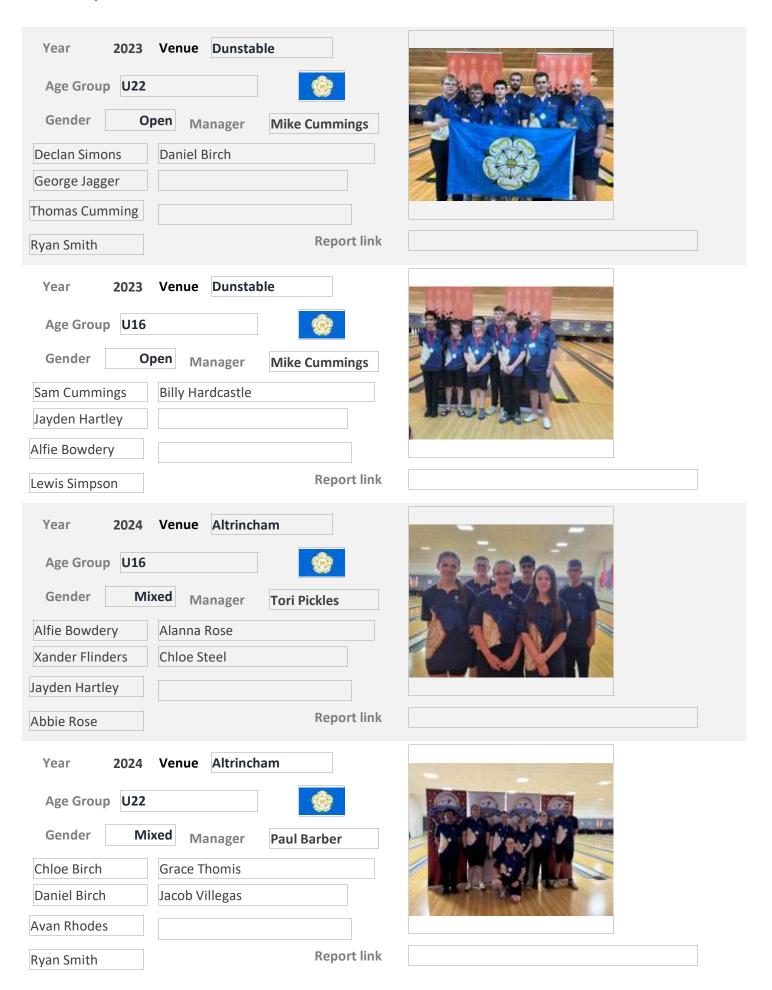

|                                              |
| Year <b>2015</b> | Venue Nottingham        |                                              |
| Age Group Sen    | ior                     |                                              |
| Gender I         | Male Manager Al Turner  | Po to the tree to                            |
| Ron Oldfield     | Ron Deacon              |                                              |
| Gary Barlow      | Eddie Rowe              | S. M. C. |
|                  |                         |                                              |
| Al Jenkins       | Les Grant               |                                              |

Page 96 of 104



11 August 2024 Page 97 of 104



11 August 2024 Page 98 of 104



11 August 2024 Page 99 of 104



11 August 2024 Page 100 of 104

Page 101 of 104

| Z Unsure County Wins 8                                                    |
|---------------------------------------------------------------------------|
| Year 1988 Venue  Age Group YAC  Gender Female Manager                     |
| Report link                                                               |
| Year 2002 Venue  Age Group U14  Gender Male Manager #Error  Report link   |
| Year 2002 Venue  Age Group U14  Gender Female Manager #Error  Report link |

Page 102 of 104 11 August 2024

| v v                   |  |
|-----------------------|--|
| Year 2003 Venue       |  |
| Age Group U14         |  |
| Condor                |  |
| Gender Female Manager |  |
|                       |  |
|                       |  |
|