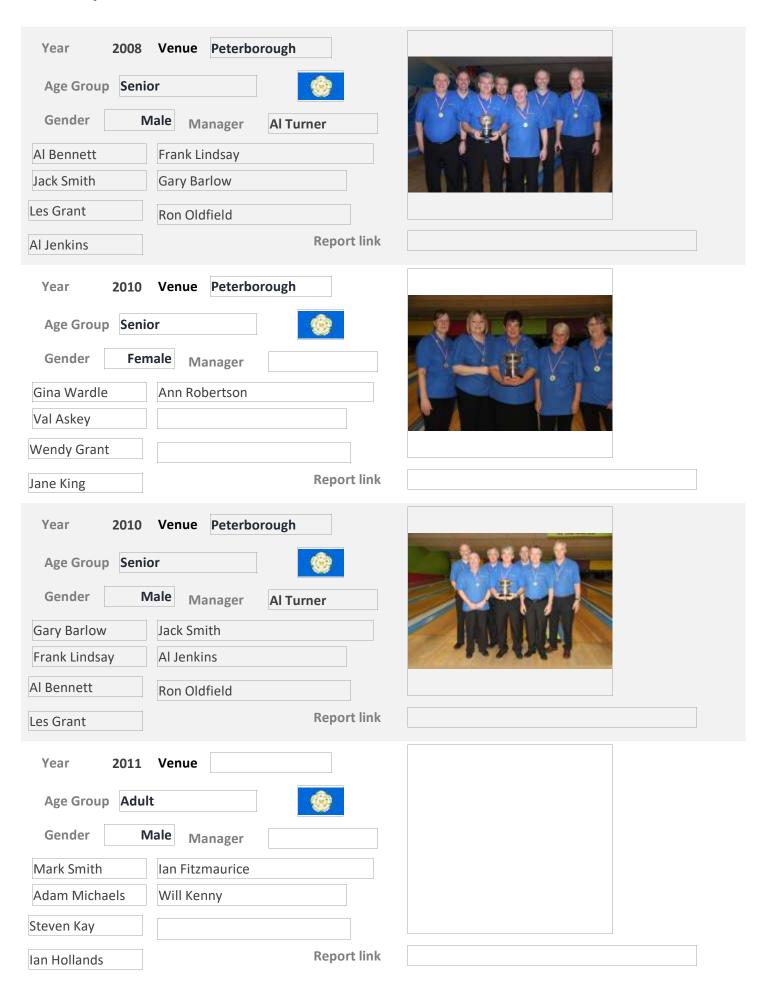

Page 31 of 104

| Year <b>2011</b> | Venue Peterborough |
|------------------|--------------------|
| Age Group Seni   | or                 |
| Gender N         | Manager Manager    |
| Tony Imren       | John Powell        |
| Ray Lay          | Eddie Tracey       |
| Ian Buckland     |                    |
| Rik Bader        | Report link        |