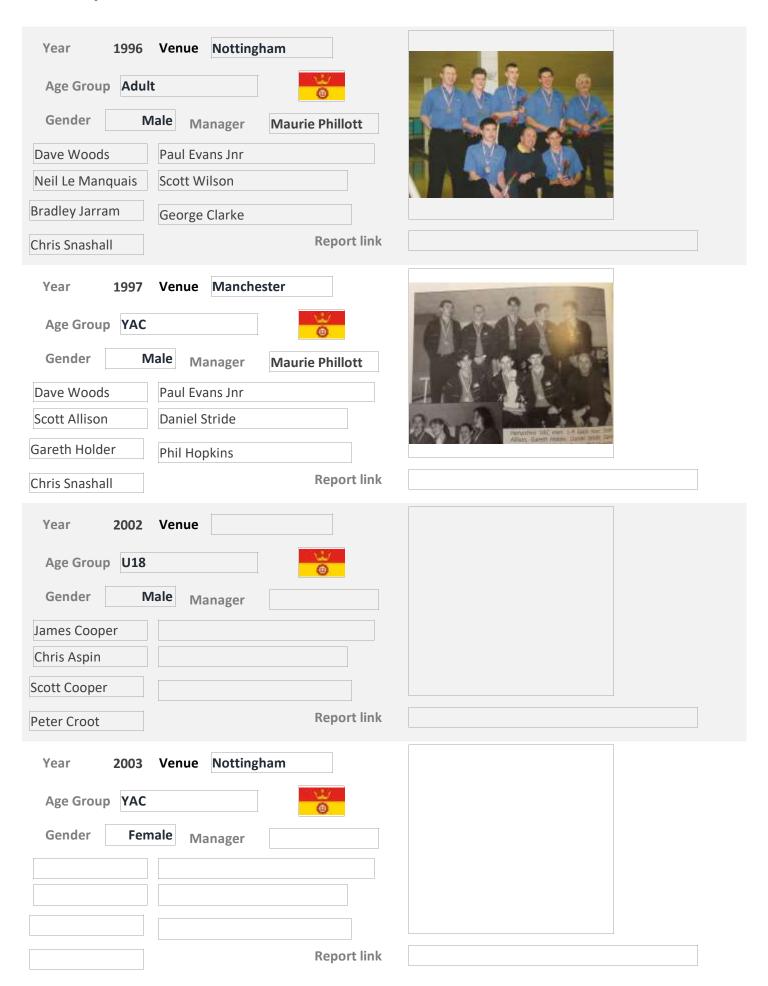

ager  lorgan Gilles Florence Dighton  clanta Stephenso Emma Groom  unielle Topham Evie Gunfield  Mee Dighton Report link  Year 2019 Venue Dunstable  Age Group U16                                          |
| Age Group U15  Gender Female Manager  lorgan Gilles Florence Dighton  Dianta Stephenso Emma Groom  Inielle Topham Evie Gunfield  Mee Dighton Report link  Year 2019 Venue Dunstable  Age Group U16  Gender Female Manager                   |
| Age Group U15  Gender Female Manager  lorgan Gilles Florence Dighton  Dianta Stephenso Emma Groom  Evie Gunfield  Mee Dighton Report link  Year 2019 Venue Dunstable  Age Group U16  Gender Female Manager  Dianta Stephenso Hannah Collins |

11 August 2024 Page 23 of 104

Page 24 of 104



11 August 2024 Page 25 of 104



11 August 2024 Page 26 of 104



11 August 2024 Page 27 of 104

| Year 2004 Venue                                                                                                                                                   |  |
|-------------------------------------------------------------------------------------------------------------------------------------------------------------------|--|
| Age Group YAC                                                                                                                                                     |  |
| Gender Female Manager                                                                                                                                             |  |
|