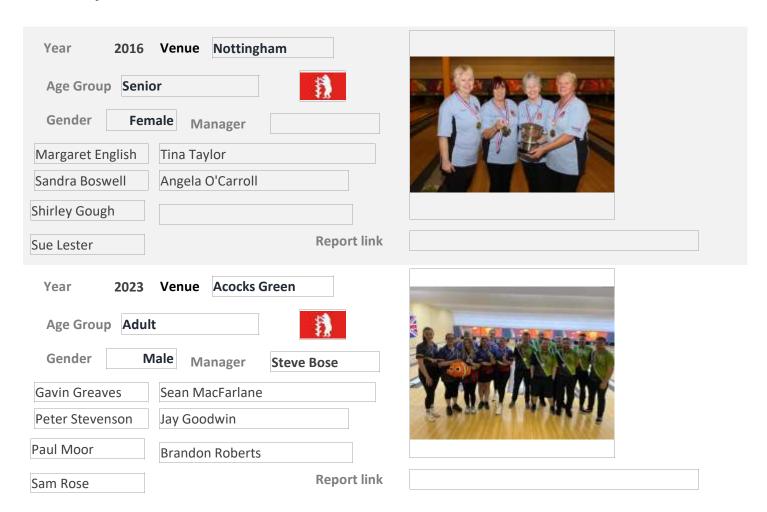

ttingham                                                                    |        |
| Age Group YAC  Gender Male Manager  Peter Stevenson Aaron Falconbridge  Chris Bose  Alex Howell  Gavin Cox  Report link  Year 2015 Venue Nottingham  Age Group YAC                                                    |        |
| Age Group YAC  Gender Male Manager  Peter Stevenson Aaron Falconbridge  Chris Bose  Alex Howell  Gavin Cox Report link  Year 2015 Venue Nottingham  Age Group YAC  Gender Female Manager                              |        |
| Age Group YAC  Gender Male Manager  Peter Stevenson Aaron Falconbridge  Chris Bose  Alex Howell  Gavin Cox Report link  Year 2015 Venue Nottingham  Age Group YAC  Gender Female Manager  Cherise Denham Aimee Posser |        |

11 August 2024 Page 78 of 104



11 August 2024 Page 79 of 104



11 August 2024 Page 80 of 104

| Year 1985 Venue Wolverhampton  Age Group Adult  Gender Female Manager  Ena Robinson Gina Wardle  Sue Megson Pat Moor  Linda Woodham  Wendy Fitzmauric Report link |  |
|-------------------------------------------------------------------------------------------------------------------------------------------------------------------|--|
| Year 1987 Venue  Age Group Adult  Gender Male Manager  Report link                                                                                                |  |
| Year 1989 Venue Preston  Age Group Adult  Gender Female Manager  Ena Robinson Sue Megson  Linda Woodham  Margaret Shaw  Gina Wardle  Report link                  |  |
| Year 1992 Venue  Age Group Adult  Gender Male Manager  R