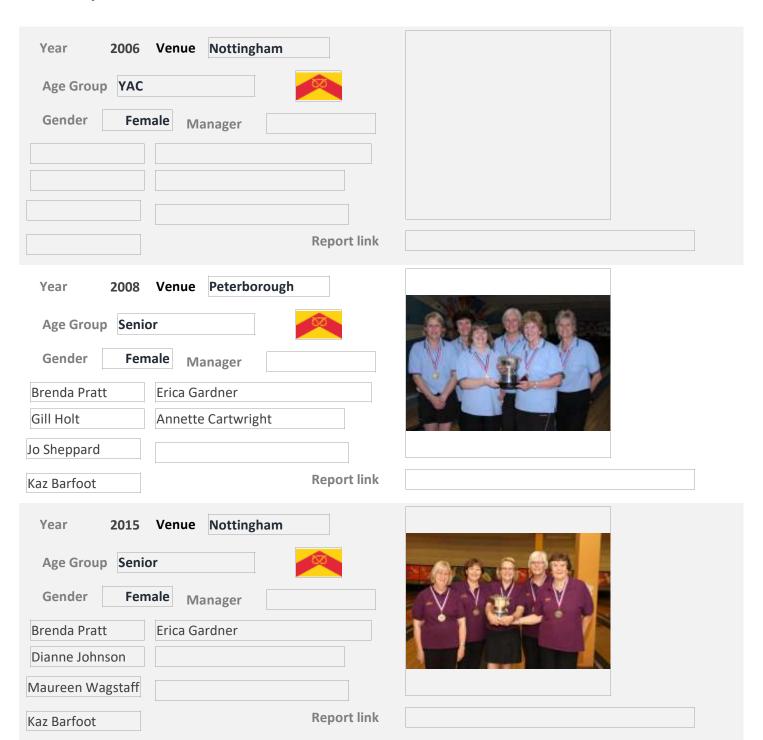

port link                                                                                  |
| Age Group YAC  Gender Female Manager  Report link  Year 2005 Venue Nuneaton                                                        |
| Age Group YAC  Gender Female Manager  Report link  Year 2005 Venue Nuneaton  Age Group Senior                                      |
| Age Group VAC  Gender Female Manager  Report link  Year 2005 Venue Nuneaton  Age Group Senior  Gender Female Manager               |
| Age Group YAC  Gender Female Manager  Report link  Year 2005 Venue Nuneaton  Age Group Senior  Gender Female Manager  Brenda Pratt |
| Age Group VAC  Gender Female Manager  Report link  Year 2005 Venue Nuneaton  Age Group Senior  Gender Female Manager               |

11 August 2024 Page 62 of 104



11 August 2024 Page 63 of 104

| Surrey                                                                                                                                          |
|-------------------------------------------------------------------------------------------------------------------------------------------------|
| County Wins 38                                                                                                                                  |
| Year 1981 Venue  Age Group Adult  Gender Male Manager                                                                                           |
| Report link                                                                                                                                     |
| Year 1989 Venue  Age Grou