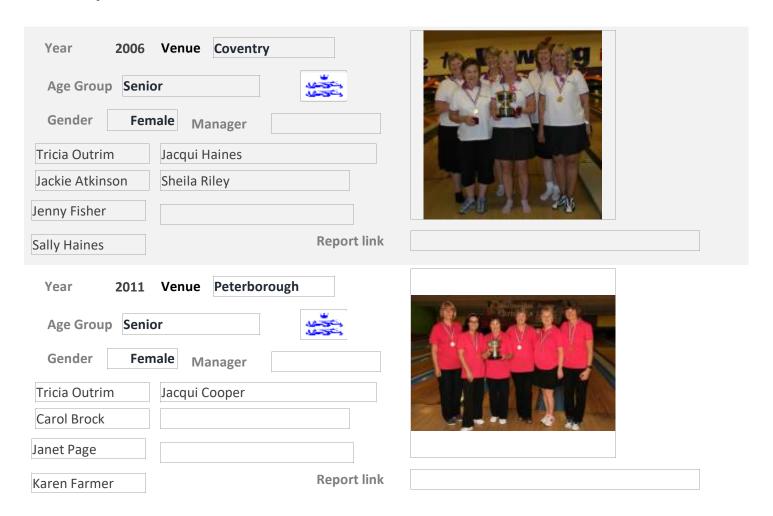

# Aberdeenshire County Wins 1 Year 1988 Venue Age Group U18 Gender Female Manager Report link

11 August 2024 Page 3 of 104

| Berkshire County Wins 5                                                                                                                                 | LANCE STATE OF THE PARTY OF THE |
|---------------------------------------------------------------------------------------------------------------------------------------------------------|--------------------------------------------------------------------------------------------------------------------------------------------------------------------------------------------------------------------------------------------------------------------------------------------------------------------------------------------------------------------------------------------------------------------------------------------------------------------------------------------------------------------------------------------------------------------------------------------------------------------------------------------------------------------------------------------------------------------------------------------------------------------------------------------------------------------------------------------------------------------------------------------------------------------------------------------------------------------------------------------------------------------------------------------------------------------------------------------------------------------------------------------------------------------------------------------------------------------------------------------------------------------------------------------------------------------------------------------------------------------------------------------------------------------------------------------------------------------------------------------------------------------------------------------------------------------------------------------------------------------------------------------------------------------------------------------------------------------------------------------------------------------------------------------------------------------------------------------------------------------------------------------------------------------------------------------------------------------------------------------------------------------------------------------------------------------------------------------------------------------------------|
| Year 2001 Venue  Age Group Senior  Gender Female Manager                                                                                                |                                                                                                                                                                                                                                                                                                                                                                                                                                                                                                                                                                                                                                                                                                                                                                                                                                                                                                                                                                                                                                                                                                                                                                                                                                                                                                                                                                                                                                                                                                                                                                                                                                                                                                                                                                                                                                                                                                                                                                                                                                                                                                                                |
| Report link                                                                                                                                             |                                                                                                                                                                                                                                                                                                                                                                                                                                                                                                                                                                                                                                                                                                                                                                                                                                                                                                                                                                                                                                                                                                                                                                                                                                                                                                                                                                                                                                                                                                                                                                                                                                                                                                                                                                                                                                                                                                                                                                                                                                                                                                                                |
| Year 2003 Venue Coventry  Age Group Senior  Gender Female Manager  Tricia Outrim Jacqui Cooper  Jackie Atkinson  Jenny Fisher  Sally Haines Report link |                                                                                                                                                                                                                                                                                                                                                                                                                                                                                                                                                                                                                                                                                                                                                                                                                                                                                                                                                                                                                                                                                                                                                                                                                                                                                                                                                                                                                                                                                                                                                                                                                                                                                                                                                                                                                                                                                                                                                                                                                                                                                                                                |
| Year 2004 Venue Coventry  Age Group Senior  Gender Female Manager  Tricia Outrim Jacqui Cooper  Jackie Atkinson  Jenny Fisher                           | to Bow ing internation                                                                                                                                                                                                                                                                                                                                                                                                                                                                                                                                                                                                                                                                                                                                                                                                                                                                                                                                                                                                                                                                                                                                                                                                                                                                                                                                                                                                                                                                                                                                                                                                                                                                                                                                                                                                                                                                                                                                                                                                                                                                                                         |
| Sally Haines Report link                                                                                                                                | <b>(</b>                                                                                                                                                                                                                                                                                                                                                                                                                                                                                                                                                                                                                                                                                                                                                                                                                                                                                                                                                                                                                                                                                                                                                                                                                                                                                                                                                                                                                                                                                                                                                                                                                                                                                                                                                                                                                                                                                                                                                                                                                                                                                                                       |