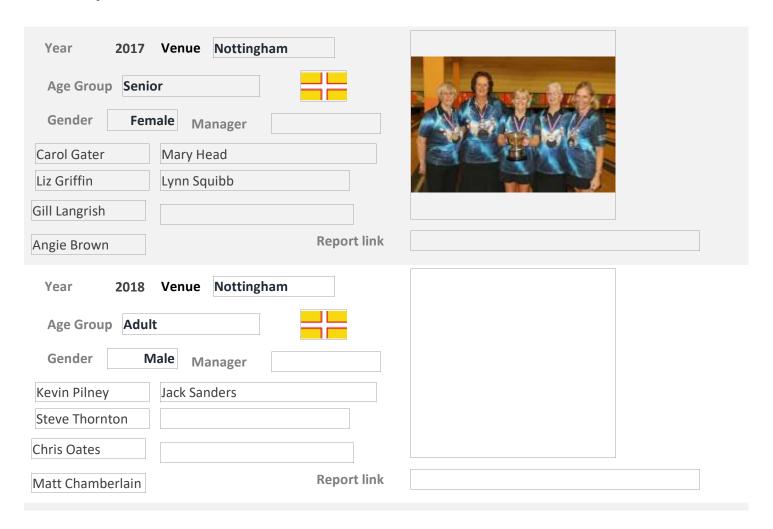

11 August 2024 Page 11 of 104

| Year 2004 Venue                                                                                                                                                                                                                   |
|-----------------------------------------------------------------------------------------------------------------------------------------------------------------------------------------------------------------------------------|
| Age Group U14                                                                                                                                                                                                                     |
| Gender Female Manager                                                                                                                                                                                                             |
| Laura Montgomer                                                                                                                                                                                                                   |
| Laura Rogers                                                                                                                                                                                                                      |
|                                                                                                                                                                                                                                   |
| Report link                                                                                                                                                                                                                       |
| Year 2004 Venue                                                                                                                                                                                                                   |
| Age Group Adult                                                                                                                                                                                                                   |
| Gender Male Manager                                                                                                                                                                                                               |
| Mike Quarry Kevin Pilney                                                                                                                                                                                                          |
| Steve Thornton Jamie Bottemley                                                                                                                                                                                                    |
| Rob Tanner                                                                                                                                                                                                                        |
| Ion Zadel Report link                                                                                                                                                                                                             |
|                                                                                                                                                                                                                                   |
| Age Group Adult  Gender Male Manager                                                                                                                                                                                              |
| Age Group Adult  Gender Male Manager                                                                                                                                                                                              |
| Age Group Adult  Gender Male Manager  Mike Quarry Chris Oates                                                                                                                                                                     |
| Age Group Adult  Gender Male Manager  Mike Quarry Chris Oates  Steve Thornton Jon Zadel                                                                                                                                           |
| Age Group Adult  Gender Male Manager  Mike Quarry Chris Oates                                                                                                                                                                     |
| Age Group Adult  Gender Male Manager  Mike Quarry Chris Oates  Steve Thornton Jon Zadel  Matt Chamberlain Rob Tanner                                                                                                              |
| Age Group Adult  Gender Male Manager  Mike Quarry Chris Oates  Steve Thornton Jon Zadel  Matt Chamberlain Rob Tanner  Kevin Pilney Report link                                                                                    |
| Age Group Adult  Gender Male Manager  Mike Quarry Chris Oates  Steve Thornton Jon Zadel  Matt Chamberlain Rob Tanner  Kevin Pilney Report link  Year 2011 Venue Nottingham                                                        |
| Age Group Adult  Gender Male Manager  Mike Quarry Chris Oates  Steve Thornton Jon Zadel  Matt Chamberlain Rob Tanner  Kevin Pilney Report link  Year 2011 Venue Nottingham  Age Group YAC                                         |
| Age Group Adult  Gender Male Manager  Mike Quarry Chris Oates  Steve Thornton Jon Zadel  Matt Chamberlain Rob Tanner  Kevin Pilney Report link  Year 2011 Venue Nottingham  Age Group YAC  Gender Female Manager                  |
| Age Group Adult  Gender Male Manager  Mike Quarry Chris Oates  Steve Thornton Jon Zadel  Matt Chamberlain Rob Tanner  Kevin Pilney Report link  Year 2011 Venue Nottingham  Age Group YAC  Gender Female Manager  Autumn Chamberl |