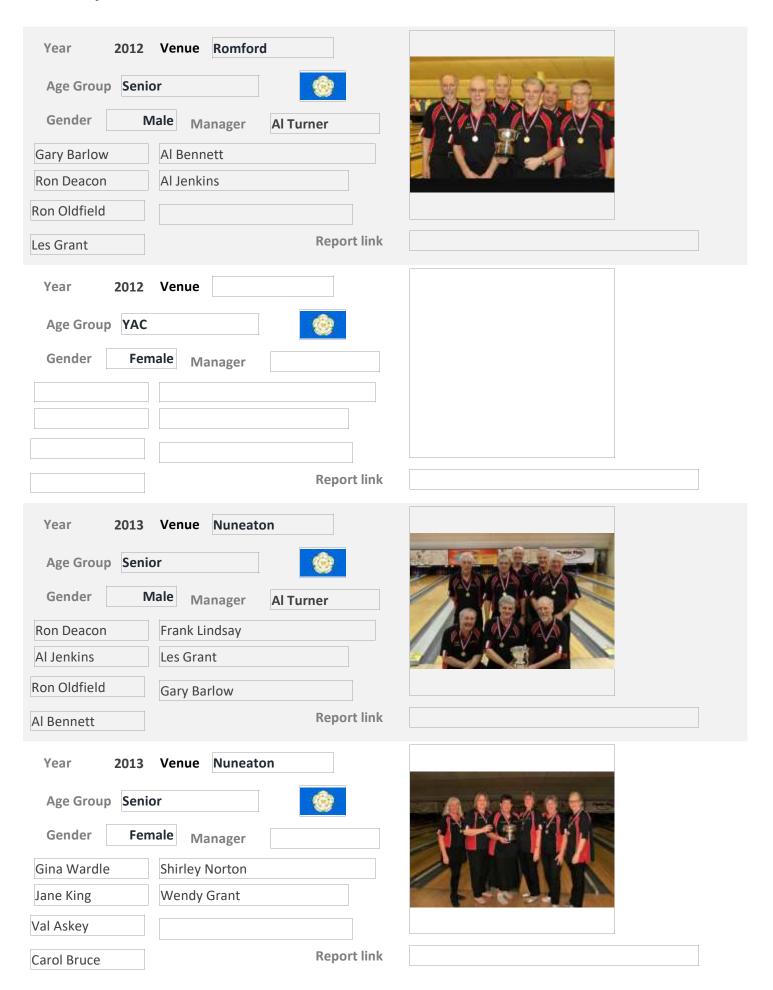

Page 31 of 104

| Year <b>2011</b> | Venue Peterborough |
|------------------|--------------------|
| Age Group Seni   | or                 |
| Gender N         | Manager Manager    |
| Tony Imren       | John Powell        |
| Ray Lay          | Eddie Tracey       |
| Ian Buckland     |                    |
| Rik Bader        | Report link        |