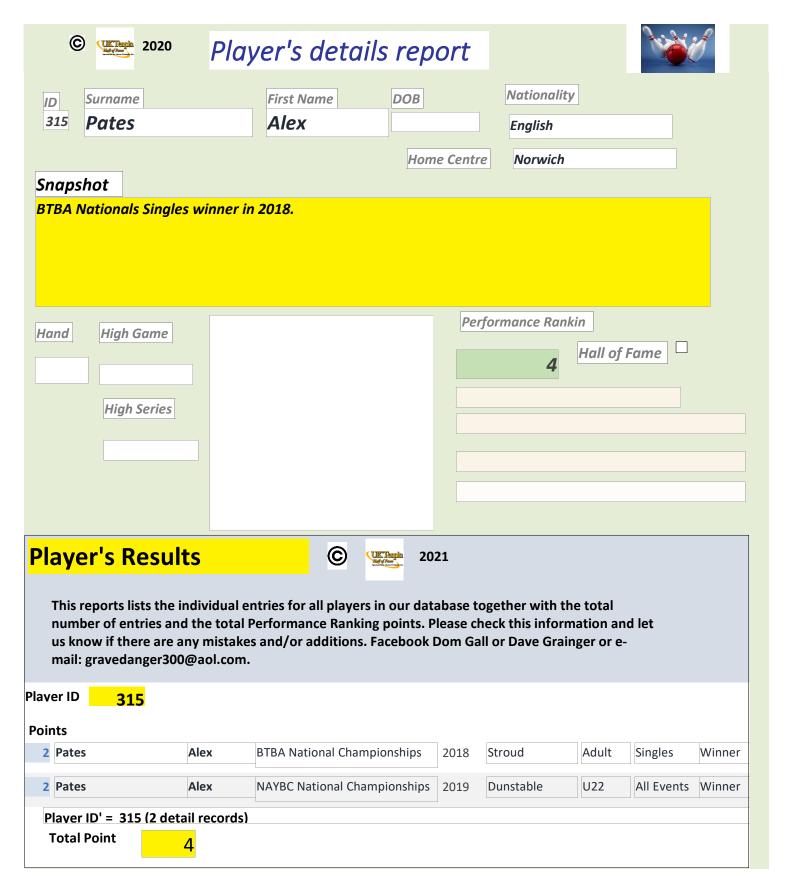

om. | ur database tog<br>pints. Please che | ck this information and let |
| Plaver ID 284                       |                                                                                                               |                                      |                             |

**Points** 2 Patel George BTBA National Championships 1979 Airport Adult All Events Winner 4 Patel International Tournament Scheveningen Adult Trios Winner George 1987 2 Patel George **NST National Scratch Tour** 1989 Bentwaters Adult Singles Winner 2 Patel Brunswick World Open Qualifier 1990 Wolverhampto Adult Singles Winner George 2 Patel George Brunswick World Open Qualifier 1994 Swindon Adult Singles Winner Player ID' = 284 (5 detail records) **Total Point** 12

26 April 2022 Page 801 of 1214



26 April 2022 Page 802 of 1214



26 April 2022 Page 803 of 1214



26 April 2022 Page 804 of 1214

|       | © <u></u> 202                                                                                                                                                                                                                                                                                                                                         | o Pla      | yer's details          | s report                                |                 |          | Property of the second | if a   |
|-------|------------------------------------------------------------------------------------------------------------------------------------------------------------------------------------------------