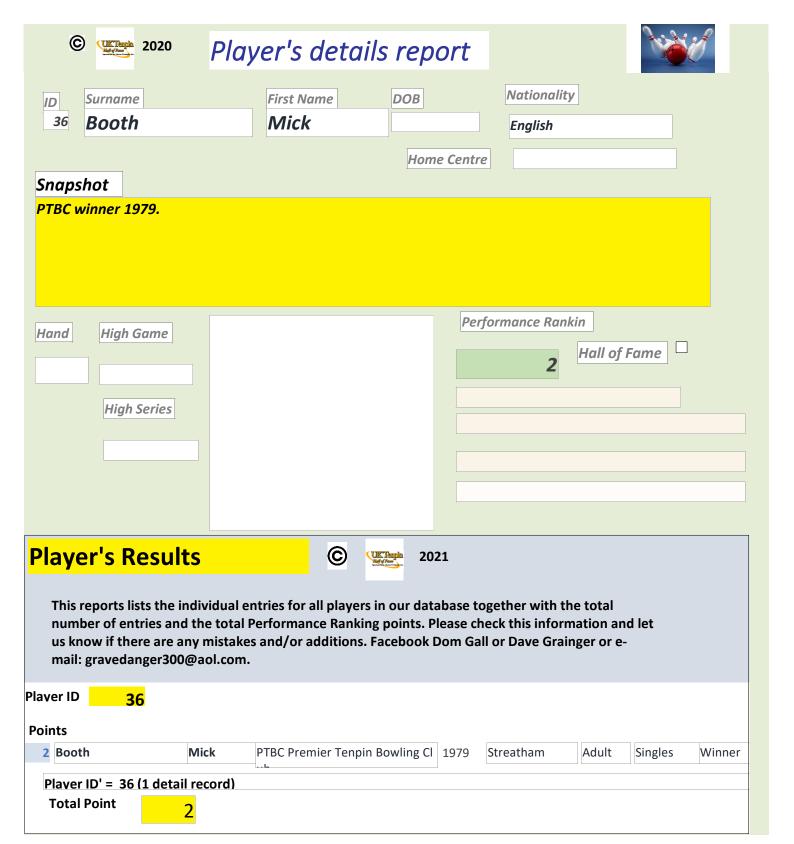

# Player's details report - v9

The following report contains details of all players contained in our results database in alphabetical order. The records for each player are in chronological order. Each entry (result) is awarded a points value from 22 to 1 in accordance with our ranking criteria, These are then summated in the "Overall Performance Ranking"

#### **HELP REQUIRED**

Whilst the information is reasonably comprehensive we are asking for your help to add or correct information contained. Please check this and the "Results Report" to see what information we have and let us have any information you have either by Facebook (message Dom Gall or David Grainger) or email: gravedanger300@aol.com. Any better pictures or links to specific files can be added.