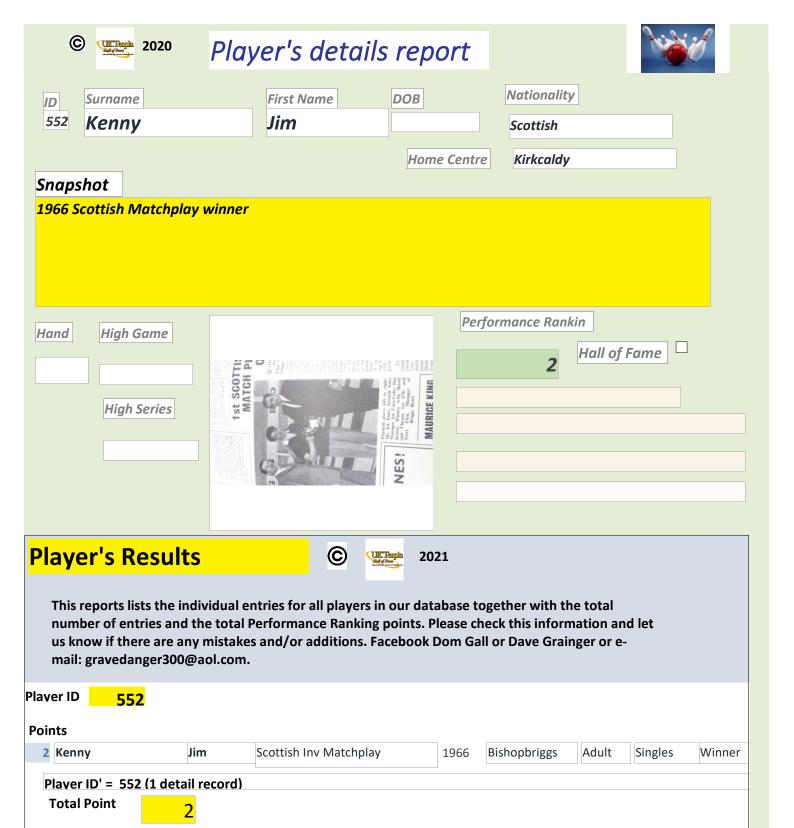

|               |                 |         |       |  |
| ayer's Result                                  | ts         | © °                  | UKTenpin 2021 |                 |         |       |  |
| This reports lists the in                      |            | •                    |               |                 |         | d let |  |
| us know if there are a<br>mail: gravedanger300 | ny mistake | es and/or additions. | ~ .           |                 |         |       |  |
| er ID 561                                      |            |                      |               |                 |         |       |  |
| er ID <b>561</b>                               |            |                      |               |                 |         |       |  |

26 April 2022 Page 578 of 1214



26 April 2022 Page 579 of 1214



26 April 2022 Page 580 of 1214

| © | UK Tenpin<br>Hel of Rose | 202 |
|---|--------------------------|-----|
|   |                          |     |

## Player's details report



| ID    | Surname | First Name | DOB         | Nationality |
|-------|---------|------------|-------------|-------------|
| 498   | Kerr    | Mark       |             | Scottish    |
|       |         |            | Home Centre |             |
| Snaps | hot     |            |             |             |

Winner of a number of Scottish titles including 3 Masters.

| Hand  | High Game   |     |
|-------|-------------|-----|
| Right |             | A P |
|       | High Series |     |
|       |             |     |



| Performance R | ankin |
|---------------|-------|
|------------