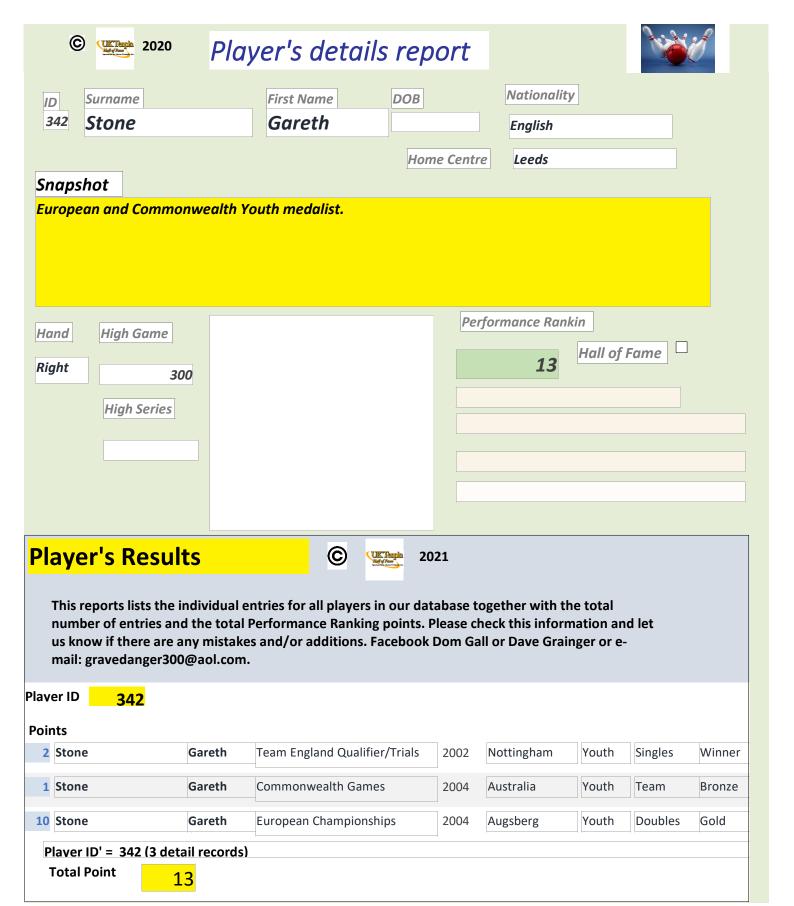

| BTBA Tour                      | 2019 | BTBA Tour     | Adult | ООМ        | Winner |
| 2 Stevenson         | Peter           | BTBA Tour                      | 2019 | Wigan         | Adult | Singles    | Winner |
| 2 Stevenson         | Peter           | BTBA Tour                      | 2019 | Wellingboroug | Adult | Singles    | Winner |
| 2 Stevenson         | Peter           | BTBA Tour (min 6 games Scratch | 2019 | Wellingboroug | Adult | Singles    | Winner |
| Player ID' = 341 (1 | 18 detail recor | ds)                            |      |               |       |            |        |
| Total Point         | 39              |                                |      |               |       |            |        |

26 April 2022 Page 1007 of 1214



26 April 2022 Page 1008 of 1214



26 April 2022 Page 1009 of 1214



26 April 2022 Page 1010 of 1214

| ©                             | 2020 P/                  | ayer's detail:                                                                     | s report          |                     |           | J. J.   | O      |
|-------------------------------|--------------------------|------------------------------------------------------------------------------------|-------------------|---------------------|-----------|---------|--------|
|                               | rname<br>t <b>ott</b>    | First Name Paul                                                                    | DOB               | Nationalit<br>Irish | ty        |         |        |
| Snapsho                       | t                        |