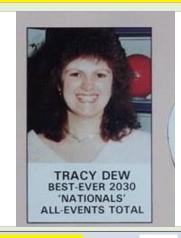

# Player's details report - v9

The following report contains details of all players contained in our results database in alphabetical order. The records for each player are in chronological order. Each entry (result) is awarded a points value from 22 to 1 in accordance with our ranking criteria, These are then summated in the "Overall Performance Ranking"