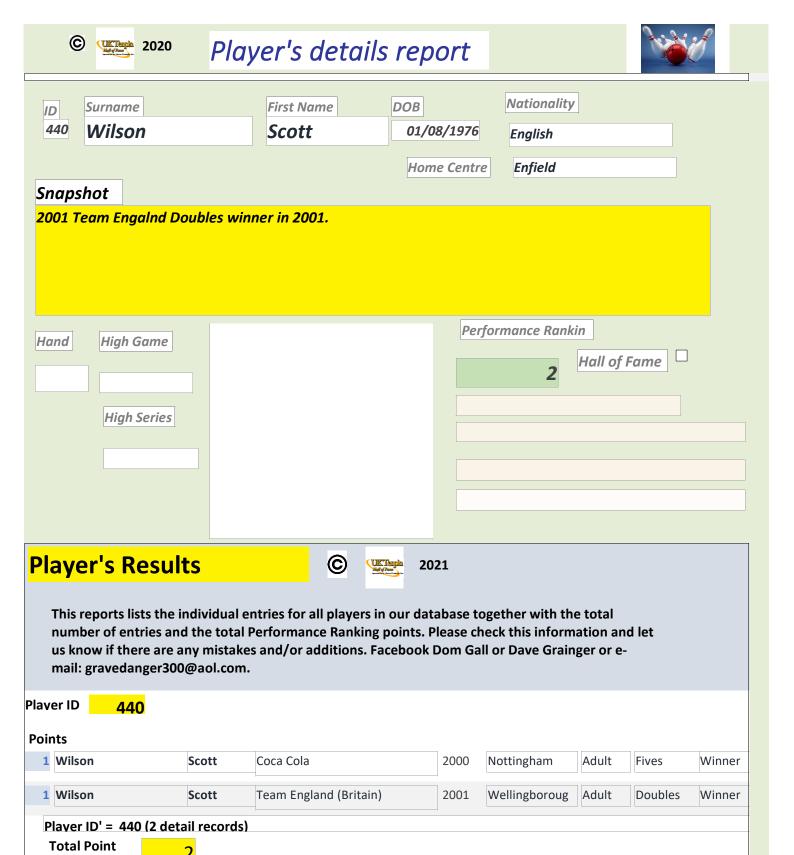

# Player's details report - v9

The following report contains details of all players contained in our results database in alphabetical order. The records for each player are in chronological order. Each entry (result) is awarded a points value from 22 to 1 in accordance with our ranking criteria, These are then summated in the "Overall Performance Ranking"

#### **HELP REQUIRED**

Whilst the information is reasonably comprehensive we are asking for your help to add or correct information contained. Please check this and the "Results Report" to see what information we have and let us have any information you have either by Facebook (message Dom Gall or David Grainger) or email: gravedanger300@aol.com. Any better pictures or links to specific files can be added.

### **Player's Results**

2021

This reports lists the individual entries for all players in our database together with the total number of entries and the total Performance Ranking points. Please check this information and let us know if there are any mistakes and/or additions. Facebook Dom Gall or Dave Grainger or e-mail: gravedanger300@aol.com.