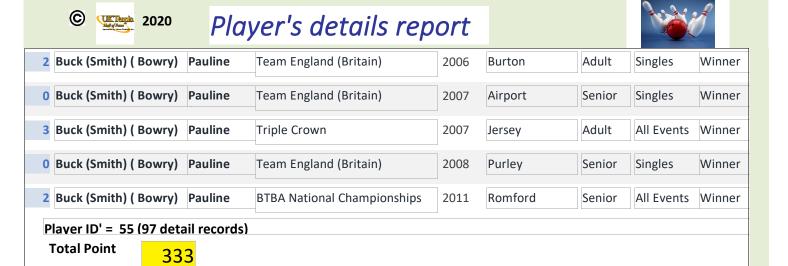

| Plav | er ID 2 |       |                                |      |          |       |         |        |
|------|---------|-------|--------------------------------|------|----------|-------|---------|--------|
| Poir | nts     |       |                                |      |          |       |         |        |
| 3    | Ainge   | Nicki | Triple Crown                   | 2005 | Stirling | U19   | Masters | Winner |
| 2    | Ainge   | Nicki | Scott Banks                    | 2007 | Leeds    | Adult | Singles | Winner |
| 2    | Ainge   | Nicki | BTBA National Championships    | 2007 | Bradford | Adult | Singles | Winner |
| 3    | Ainge   | Nicki | Scottish Open                  | 2009 |          | Adult | Singles | Winner |
| 15   | Ainge   | Nicki | EBT European Bowling Tour      | 2009 | EBT      | Adult | ООМ     | Winner |
| 2    | Ainge   | Nicki | European Championships         | 2010 | Riga     | Adult | Team    | Bronze |
| 7    | Ainge   | Nicki | European Championships         | 2010 | Riga     | Adult | Trios   | Gold   |
| 2    | Ainge   | Nicki | PTBC Premier Tenpin Bowling Cl | 2011 | Tolworth | Adult | Singles | Winner |

26 April 2022 Page 7 of 1214

| Ainge | Nicki | Commonwealth Championships     | 2011 | Malaysia     | Adult | Masters | Bronze |
|-------|-------|--------------------------------|------|--------------|-------|---------|--------|
| Ainge | Nicki | Commonwealth Championships     | 2011 | Malaysia     | Adult | Doubles | Gold   |
| Ainge | Nicki | Commonwealth Championships     | 2011 | Malaysia     | Adult | Doubles | Silver |
| Ainge | Nicki | PTBC Premier Tenpin Bowling Cl | 2014 | Chesterfield | Adult | Singles | Winner |