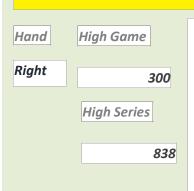

26 April 2022 Page 22 of 1214

26 April 2022 Page 23 of 1214

| © (King) 2020                                        | Player's detai                 | ls report            |                            |
|------------------------------------------------------|--------------------------------|----------------------|----------------------------|
| ID Surname                                           | First Name                     | DOB                  | Nationality                |
| 372 Armitage                                         | Paul                           | 22/02/1953           | English                    |
|                                                      |                                | Home Centre          | Leeds                      |
| Snapshot                                             |                                |                      |                            |
| England International win<br>team. Won a number of C |                                |                      | ane International bowling  |
| Hand High Game  Right 300  High Series               |                                | Perfor               | mance Rankin  Hall of Fame |
|                                                      |                                |                      |                            |
| Player's Results                                     | © (                            | UK Tenpin 2021       |                            |
| This reports lists the indiv                         | ridual entries for all players | in our database toge | ther with the total        |