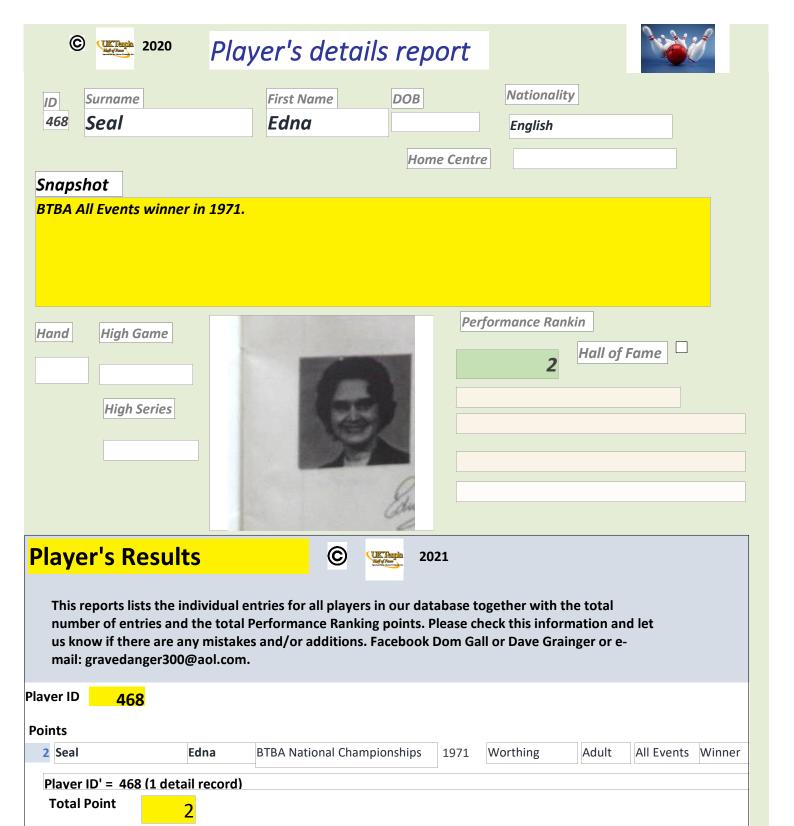

|                                                                                                                                                                                                                                       |
| Player ID' = 906 (1 detail re | ecord)                                                                                                                                                                                                                                |
| O O                           |                                                                                                                                                                                                                                       |

26 April 2022 Page 938 of 1214



26 April 2022 Page 939 of 1214

|               | © 2020                                                                 | Play                                           | ver's details re                                                                     | port       |                        | J. J.   |        |
|---------------|------------------------------------------------------------------------|------------------------------------------------|--------------------------------------------------------------------------------------|------------|------------------------|---------|--------|
| IE 5          | Surname Seay                                                           |                                                | First Name DOB  David