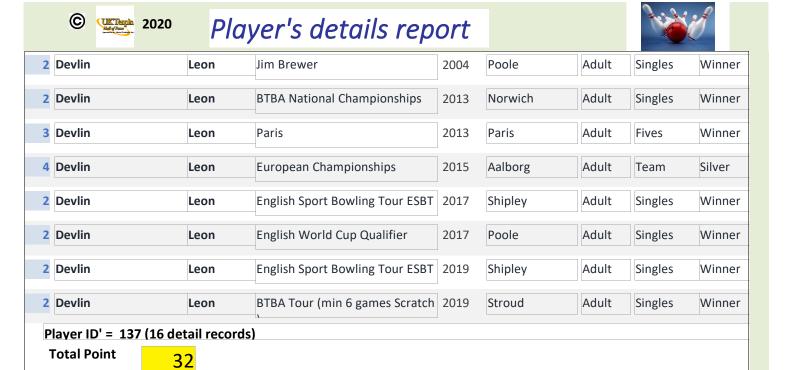

# Player's details report

| 3 Allseb | rook | Jo | Commonwealth Championships      | 2008 | Dundonald     | Adult | Masters    | Bronze |
|----------|------|----|---------------------------------|------|---------------|-------|------------|--------|
| 6 Allseb | rook | Jo | British Matchplay (London Int)  | 2009 | Airport       | Adult | Singles    | Winne  |
| 2 Allseb | rook | Jo | Team England (Britain)          | 2010 | Blackburn     | Adult | Singles    | Winne  |
| 1 Allseb | rook | Jo | PTBC Premier Tenpin Bowling Cl  | 2012 | Peterborough  | Adult | Doubles    | Winne  |
| 2 Allseb | rook | Jo | Team England (Britain)          | 2012 | Wellingboroug | Adult | Singles    | Winne  |
| 2 Allseb | rook | Jo | BTBA National Championships     | 2013 | Norwich       | Adult | All Events | Winne  |
| 1 Allseb | rook | Jo | Scott Banks                     | 2013 | Sheffield     | Adult | Trios      | Winne  |
| 5 Allseb | rook | Jo | European Championships          | 2014 | Berlin        | Adult | Team       | Gold   |
| 5 Allseb | rook | Jo | World Championships             | 2015 | Abu Dhabi     | Adult | Trios      | Bronze |
| 3 Allseb | rook | Jo | Welsh Open                      | 2017 | Stroud        | Adult | Singles    | Winne  |
| 6 Allseb | rook | Jo | EBT European Bowling Tour       | 2017 | Madrid        | Adult | Singles    | Winne  |
| 2 Allseb | rook | Jo | English Sport Bowling Tour ESBT | 2017 | Chesterfield  | Adult | Singles    | Winne  |

**Total Point** 

61

26 April 2022 Page 18 of 1214

| © <b>Winn</b> 202                                                                              | Pla                                                               | ıyer's detai                                                                           | ls report                                                     |                        |                          |         |        |
|------------------------------------------------------------------------------------------------|-------------------------------------------------------------------|----------------------------------------------------------------------------------------|---------------------------------------------------------------|------------------------|--------------------------|---------|--------|
| Surname  532 Anderso                                                                           | n                                                                 | First Name  Gary                                                                       | DOB                                                           | Nationalit<br>Scottish | ·y                       |         |        |
| inapshot                                                                                       |                                                                   | ,                                                                                      | Home Cent                                                     | re                     |                          |         |        |
| egal Matchplay w                                                                               | vinner 1998                                                       |                                                                                        |                                                               |                        |                          |         |        |
| land High Gam                                                                                  |                                                                   |                                                                                        | Pe                                                            | rformance Ran          | kin                      |         |        |
| ana High Gain                                                                                  |                                                                   |                                                                                        |                                                               | 8                      | Hall of                  | Fame    |        |
| High Serie                                                                                     | es                                                                |                                                                                        |                                                               |                        |                          |         |        |
|                                                                                                |                                                                   |                                                                                        |                                                               |                        |                          |         |        |
|                                                                                                |                                                                   |                                                                                        |                                                               |                        |                          |         |        |
|                                                                                                |                                                                   |                                                                                        |                                                               |                        |                          |         |        |
|                                                                                                |                                                                   |                                                                                        |                                                               |                        |                          |         |        |
|                                                                                                |                                                                   | ©                                                                                      | UK Tenja 2021                                                 |                        |                          |         |        |
| This reports lists the number of entries                                                       | he individual<br>and the total<br>re any mistak                   | entries for all players<br>Performance Rankir<br>es and/or additions.                  | s in our database t                                           | heck this infor        | mation an                |         |        |
| number of entries us know if there a mail: gravedanger                                         | he individual<br>and the total<br>re any mistak                   | entries for all players<br>Performance Rankir<br>es and/or additions.                  | s in our database t                                           | heck this infor        | mation an                |         |        |
| This reports lists the number of entries us know if there a mail: gravedanger                  | he individual<br>and the total<br>re any mistak                   | entries for all players<br>Performance Rankir<br>es and/or additions.                  | s in our database t<br>ng points. Please c<br>Facebook Dom Ga | heck this infor        | mation an                |         | Winner |
| This reports lists the number of entries us know if there a mail: gravedanger over ID 532 ints | he individual<br>and the total<br>re any mistak<br>300@aol.com    | entries for all players<br>Performance Rankir<br>es and/or additions.<br>n.            | s in our database tog points. Please c<br>Facebook Dom Ga     | heck this infor        | mation an<br>inger or e- |         |        |
| This reports lists the number of entries us know if there a mail: gravedanger ver ID 532 ints  | he individual<br>s and the total<br>re any mistak<br>r300@aol.com | entries for all players Performance Rankir es and/or additions.  Tartan Tenpin Classic | s in our database tog points. Please c<br>Facebook Dom Ga     | heck this infor        | mation an inger or e-    | Singles | Winner |