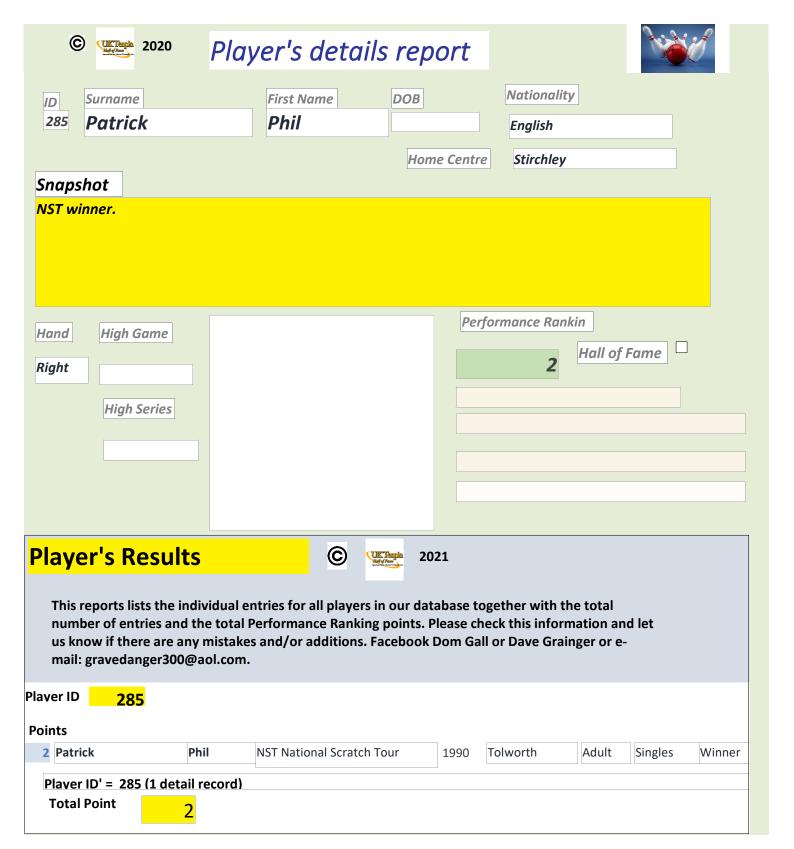

ease che | ck this information and let |
| Plaver ID 284                       |                                                                                                               |                                      |                             |

**Points** 2 Patel George BTBA National Championships 1979 Airport Adult All Events Winner 4 Patel International Tournament Scheveningen Adult Trios Winner George 1987 2 Patel George **NST National Scratch Tour** 1989 Bentwaters Adult Singles Winner 2 Patel Brunswick World Open Qualifier 1990 Wolverhampto Adult Singles Winner George 2 Patel George Brunswick World Open Qualifier 1994 Swindon Adult Singles Winner Player ID' = 284 (5 detail records) **Total Point** 12

26 April 2022 Page 801 of 1214



26 April 2022 Page 802 of 1214



26 April 2022 Page 803 of 1214



26 April 2022 Page 804 of 1214

|       | © <u></u> 202                                                                                                                                                                                                                                                                                                                                         | o Pla      | yer's details          | s report                                |                 |          | Property of the second | if a   |
|-------|----------------------------------------------------------------------------------------------------------------------------------------------------------------------------------------------------------------------------------