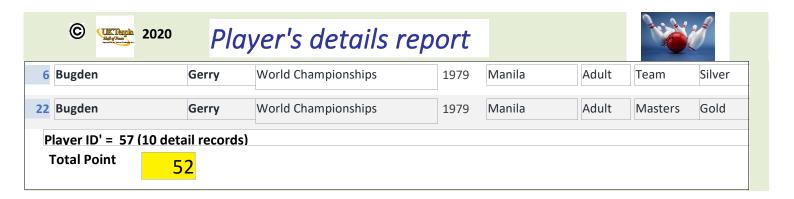

----------|-------|---------|--------|
| 3 Bugden | Gerry | Paris                  | 1968 | Paris    | Adult | Fives   | Winne  |
| 1 Bugden | Gerry | Matchplay              | 1973 | Airport  | Adult | Doubles | Winne  |
| 2 Bugden | Gerry | Laminar Trophy         | 1973 | Anncey   | Adult | Doubles | Winne  |
| 4 Bugden | Gerry | European Championships | 1973 | Dublin   | Adult | Team    | Silver |
| 2 Bugden | Gerry | Asian Tour             | 1974 | Japan    | Adult | Singles | Third  |
| 4 Bugden | Gerry | World Championships    | 1975 | Tolworth | Adult | Team    | Bronze |
| 2 Bugden | Gerry | European Championships | 1977 | Helsinki | Adult | Team    | Bronze |
| 6 Bugden | Gerry | European Cup           | 1978 | Germany  | Adult | Team    | Gold   |

26 April 2022 Page 158 of 1214



26 April 2022 Page 159 of 1214

| @                   | 2020                                                                                        | Player's                               | details        | report       |                       |            |            | f      |
|---------------------|---------------------------------------------------------------------------------------------|----------------------------------------|----------------|--------------|-----------------------|------------|------------|--------|
| ID 58               | Surname <b>Buller</b>                                                                       | First No                               | ame L          | OOB          | Nationalis<br>English | ty         |            |        |
| Snaps