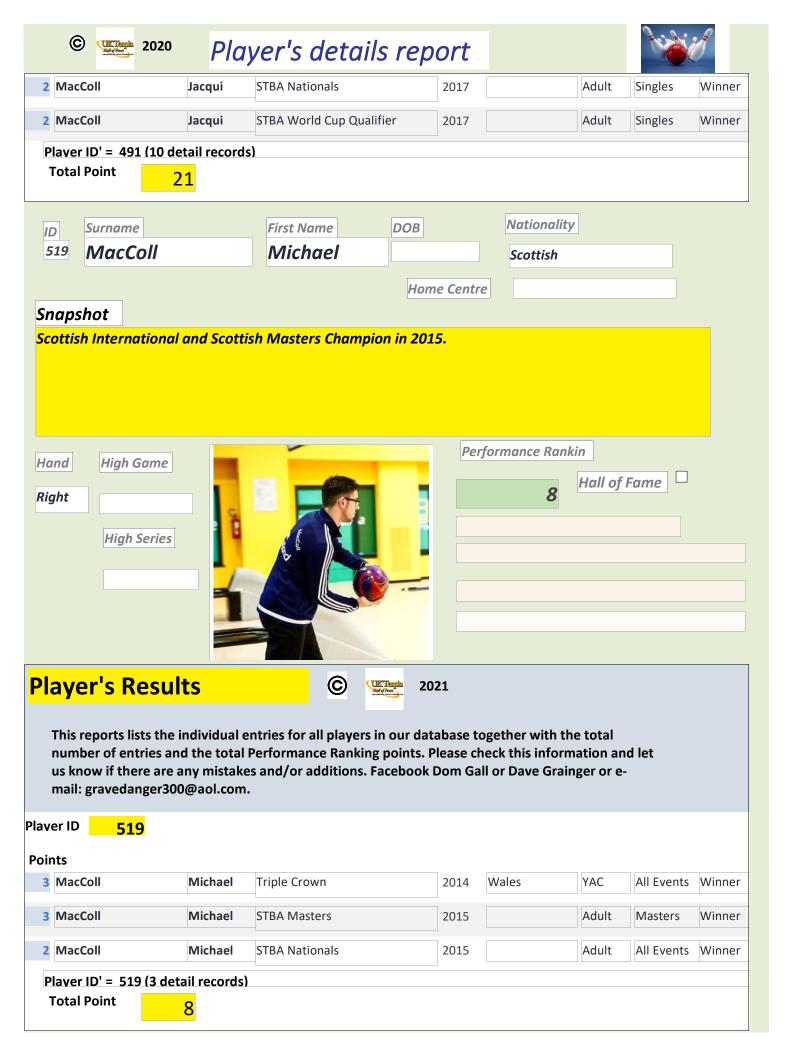

World Cup Qualifier | 2005 | Adult | Singles    | Winner |
| 2    | MacColl          | Jacqui | STBA World Cup Qualifier | 2013 | Adult | Singles    | Winner |
| 2    | MacColl          | Jacqui | STBA Nationals           | 2014 | Adult | All Events | Winner |
| 2    | MacColl          | Jacqui | STBA Opens               | 2014 | Adult | Singles    | Winner |
| 3    | MacColl          | Jacqui | STBA Masters             | 2016 | Adult | Masters    | Winner |
| 2    | MacColl          | Jacqui | STBA Nationals           | 2016 | Adult | All Events | Winner |
| 2    | MacColl          | Jacqui | STBA Nationals           | 2016 | Adult | Singles    | Winner |
| 2    | MacColl          | Jacqui | STBA Nationals           | 2017 | Adult | All Events | Winner |

26 April 2022 Page 639 of 1214



26 April 2022 Page 640 of 1214

|             | © <u>UKTopin</u> 2020                                                                                                             | Play                               | er's det                                                                   | ails re                                   | port                                                    |                                             |                          |                  |                      |
|-------------|-----------------------------------------------------------------------------------------------------------------------------------|------------------------------------|----------------------------------------------------------------------------|--------------------------