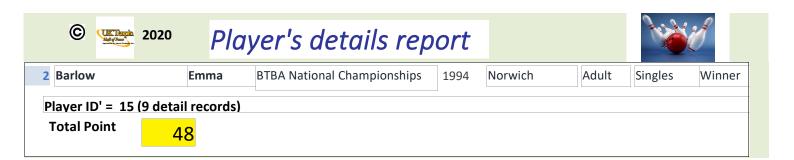

| Plav | er ID 2 |       |                                |      |          |       |         |        |
|------|---------|-------|--------------------------------|------|----------|-------|---------|--------|
| Poir | nts     |       |                                |      |          |       |         |        |
| 3    | Ainge   | Nicki | Triple Crown                   | 2005 | Stirling | U19   | Masters | Winner |
| 2    | Ainge   | Nicki | Scott Banks                    | 2007 | Leeds    | Adult | Singles | Winner |
| 2    | Ainge   | Nicki | BTBA National Championships    | 2007 | Bradford | Adult | Singles | Winner |
| 3    | Ainge   | Nicki | Scottish Open                  | 2009 |          | Adult | Singles | Winner |
| 15   | Ainge   | Nicki | EBT European Bowling Tour      | 2009 | EBT      | Adult | ООМ     | Winner |
| 2    | Ainge   | Nicki | European Championships         | 2010 | Riga     | Adult | Team    | Bronze |
| 7    | Ainge   | Nicki | European Championships         | 2010 | Riga     | Adult | Trios   | Gold   |
| 2    | Ainge   | Nicki | PTBC Premier Tenpin Bowling Cl | 2011 | Tolworth | Adult | Singles | Winner |