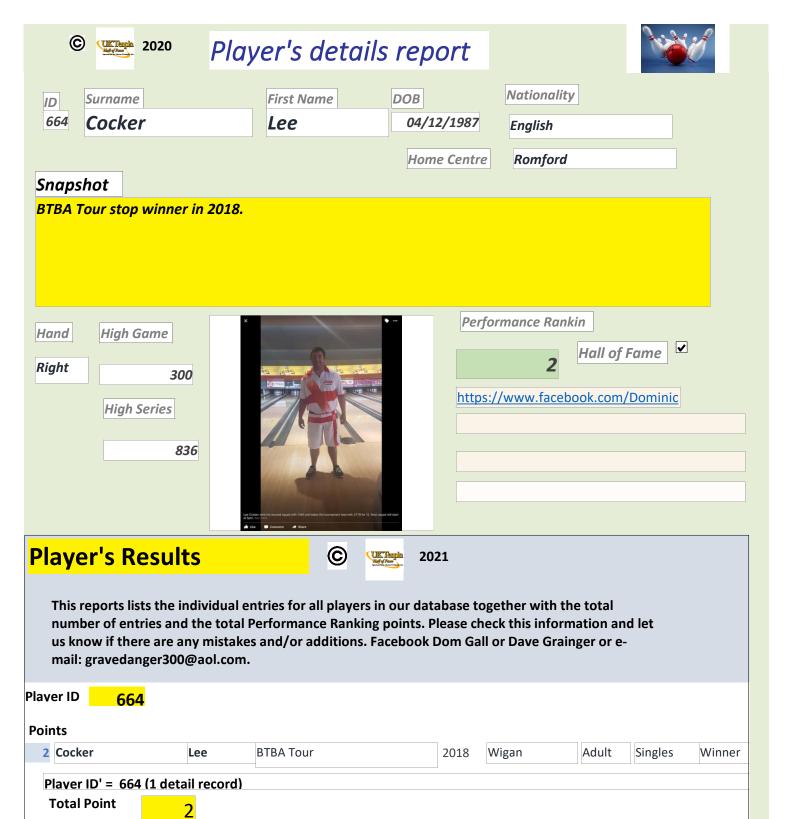

26 April 2022 Page 1 of 1214

26 April 2022 Page 2 of 1214

26 April 2022 Page 3 of 1214

26 April 2022 Page 4 of 1214

| ID Surname                                                                                                                       | yer's details re                                     |                        | enality                    |       |
|----------------------------------------------------------------------------------------------------------------------------------|------------------------------------------------------|------------------------|----------------------------|-------|
| Snapshot BTBA Tour 2018.                                                                                                         | Jason                                                | Engli                  | ish                        |       |
| Hand High Game  300  High Series  752                                                                                            |                                                      | Performance            | P. Rankin  2  Hall of Fame |       |
| Player's Results                                                                                                                 | © UKTook                                             | 2021                   |                            |       |
| This reports lists the individual enumber of entries and the total us know if there are any mistake mail: gravedanger300@aol.com | Performance Ranking pointes and/or additions. Facebo | s. Please check this i | nformation and let         |       |
| Plaver ID 665                                                                                                                    |                                                      |                        |                            |       |
| Points  2 Agate Jason                                                                                                            | BTBA Tour (min 6 games Scra                          | atch 2018 Airport      | Adult Singles W            | inner |