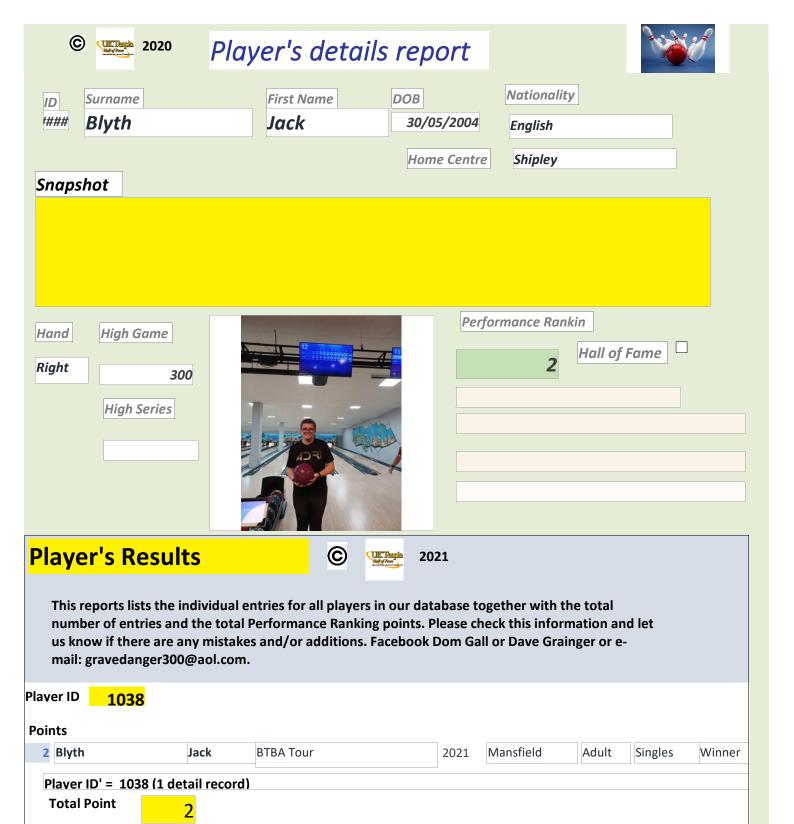

|  |  |
| 1    | Blanchett                          | Tony      | Rothmans Masters       | 1965 | North Harrow | Adult | Trios   | Winner |  |  |
| 10   | Blanchett                          | Tony      | European Championships | 1965 | Birmingham   | Adult | Masters | Silver |  |  |
| 10   | Blanchett                          | Tony      | European Championships | 1965 | Birmingham   | Adult | Doubles | Gold   |  |  |
|      | Player ID' = 30 (3 detail records) |           |                        |      |              |       |         |        |  |  |
|      | Total Point                        | <b>21</b> |                        |      |              |       |         |        |  |  |

26 April 2022 Page 98 of 1214



26 April 2022 Page 99 of 1214



26 April 2022 Page 100 of 1214



26 April 2022 Page 101 of 1214

| ©                                                                                                                                                                                                                           | 2020                                                                                                                        | Play            | ver's details        | report       |                |           |            | d      |  |  |
|-----------------------------------------------------------------------------------------------------------------------------------------------------------------------------------------------------------------------------|--------------------------------------------------------------------------------