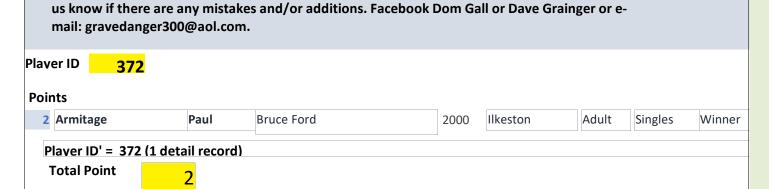

26 April 2022 Page 22 of 1214

26 April 2022 Page 23 of 1214

| © (King) 2020                                        | Player's detai                 | ls report            |                            |
|------------------------------------------------------|--------------------------------|----------------------|----------------------------|
| ID Surname                                           | First Name                     | DOB                  | Nationality                |
| 372 Armitage                                         | Paul                           | 22/02/1953           | English                    |
|                                                      |                                | Home Centre          | Leeds                      |
| Snapshot                                             |                                |                      |                            |
| England International win<br>team. Won a number of C |                                |                      | ane International bowling  |
| Hand High Game  Right 300  High Series               |                                | Perfor               | mance Rankin  Hall of Fame |
|                                                      |                                |                      |                            |
| Player's Results                                     | © (                            | UK Tenpin 2021       |                            |
| This reports lists the indiv                         | ridual entries for all players | in our database toge | ther with the total        |

number of entries and the total Performance Ranking points. Please check this information and let

26 April 2022 Page 24 of 1214

26 April 2022 Page 25 of 1214

| © 2020                          | Player's details                                                                                                    | report          |                  |               |               |
|---------------------------------|---------------------------------------------------------------------------------------------------------------------|-----------------|------------------|---------------|---------------|
| ID Surname                      | First Name                                                                                                          | DOB             | Nationality      | ,             |               |
| 618 Artis                       | Roy                                                                                                                 |                 | English          |               |               |
|                                 |                                                                                                                     | Uana Cant       |                  |               |               |
| Cnanchat                        |                                                                                                                     | Home Centi      | re               |               |               |
| Snapshot  1967 Rothmans winner. |                                                                                                                     |                 |                  |               |               |
|                                 |                                                                                                                     | Pe              | rformance Rank   | sin           |               |
| Hand High Game                  |                                                                                                                     |                 |                  | Hall of Fan   | ne 🗆          |
|                                 |                                                                                                                     |                 | 3                | rian of ran   |               |
| Uinh Corios                     |                                                                                                                     |                 |                  |               |               |
| High Series                     |                                                                                                                     |                 |                  |               |               |
|                                 |                                                                                                                     |                 |                  |               |               |
|                                 |                                                                                                                     |                 |                  |               |               |
|                                 |                                                                                                                     |                 |                  |               |               |
|                                 |                                                                                                                     |                 |                  |               |               |
| <b>Player's Results</b>         | © UKI                                                                                                               | 2021            |                  |               |               |
| number of entries and th        | vidual entries for all players in one total Performance Ranking polymetric mistakes and/or additions. Face aol.com. | oints. Please c | heck this inform | nation and le | t             |
| Plaver ID 618                   |                                                                                                                     |                 |                  |               |               |
| Points 2 Artis Ro               | Rothmans Masters                                                                                                    | 1967            | North Harrow     | Adult Sir     | ngles Winner  |
| Z Alus RC                       | notillidis ividsters                                                                                                | 190/            | INUITII HAITUW   | Addit SII     |               |
| 1 Artis Ro                      | Other                                                                                                               | 1970            | Brize Norten     | Adult Do      | oubles Winner |
| Plaver ID' = 618 (2 detail I    | ecords)                                                                                                             |                 |                  |               |               |