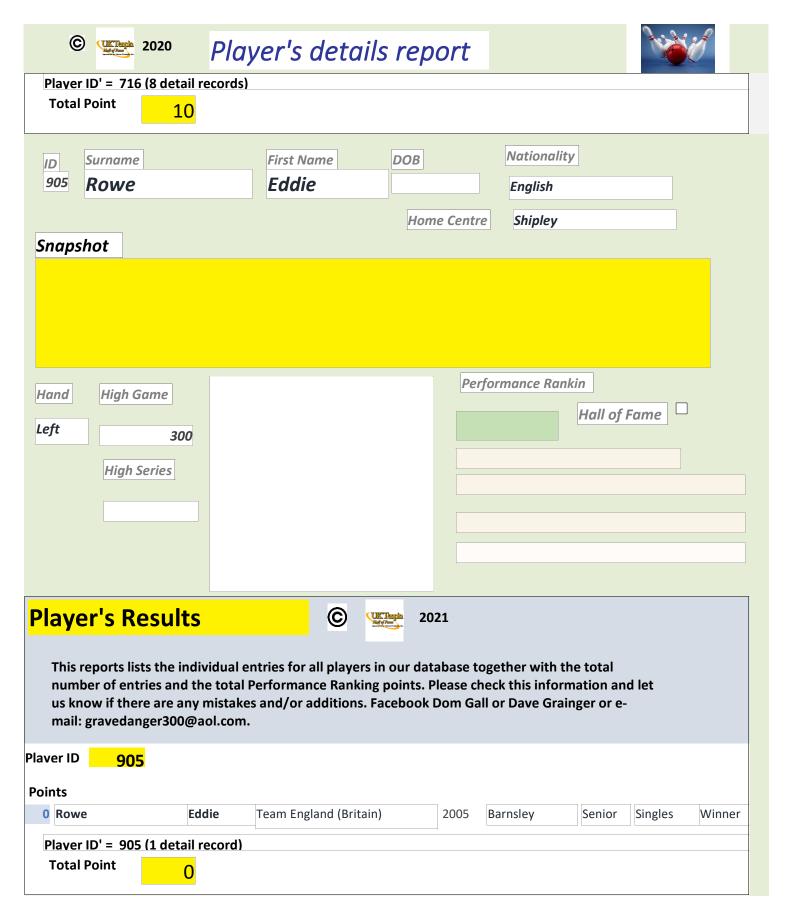

26 April 2022 Page 1 of 1214

26 April 2022 Page 2 of 1214

26 April 2022 Page 3 of 1214

26 April 2022 Page 4 of 1214

| ID Surname                                                                                                                       | yer's details re                                     |                        | enality                    |       |
|----------------------------------------------------------------------------------------------------------------------------------|------------------------------------------------------|------------------------|----------------------------|-------|
| Snapshot BTBA Tour 2018.                                                                                                         | Jason                                                | Engli                  | ish                        |       |
| Hand High Game  300  High Series  752                                                                                            |                                                      | Performance            | P. Rankin  2  Hall of Fame |       |
| Player's Results                                                                                                                 | © UKTook                                             | 2021                   |                            |       |
| This reports lists the individual enumber of entries and the total us know if there are any mistake mail: gravedanger300@aol.com | Performance Ranking pointes and/or additions. Facebo | s. Please check this i | nformation and let         |       |
| Plaver ID 665                                                                                                                    |                                                      |                        |                            |       |
| Points  2 Agate Jason                                                                                                            | BTBA Tour (min 6 games Scra                          | atch 2018 Airport      | Adult Singles W            | inner |