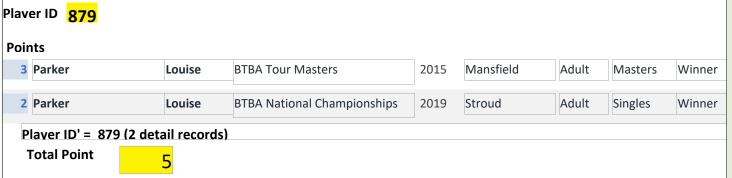

## Player's details report

The following report contains details of all players contained in our results database in alphabetical order. The records for each player are in chronological order. Each entry (result) is awarded a points value from 22 to 1 in accordance with our ranking criteria, These are then summated in the "Overall Performance Ranking"