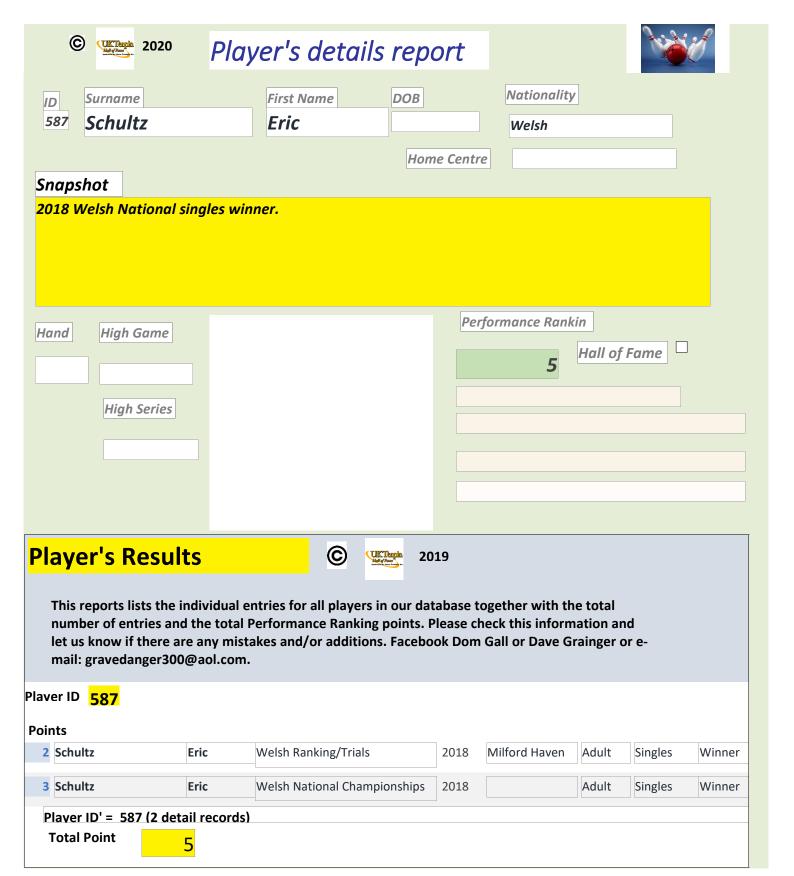

| om.                       |             |               |        |
| Plaver ID <mark>557</mark>                                        |                           |             |               |        |
| Points                                                            |                           |             |               |        |
| 2 Schaeffer Piet                                                  | Scottish Inv Matchplay    | 2013        | Adult Singles | Winner |
| Player ID' = 557 (1 detail recor                                  | ·d)                       |             |               | 1      |
| Total Point 2                                                     |                           |             |               |        |

15 November 2020 Page 909 of 1171



15 November 2020 Page 910 of 1171



15 November 2020 Page 911 of 1171



| ID  | Surname | First Name | DOB         | Nationality |
|-----|---------|------------|-------------|-------------|
| 322 | Scott   | Lorna      |             | English     |
|     |         |            | Home Centre |             |

### Snapshot

Three medals at European Youth Championships in 2017 including Team Gold. Singles and All Events winner in NAYBC Nationals in 2016, World Cup representative in 2018. Multiple Triple Crown medalist including 3 Golds in Masters and All Events at U16 and U19 level.





| Performance Rankin |
|--------------------|
|--------------------|

Hall of Fame

https://www.youtube.com/watch?v

## **Player's Results**





2019

This reports lists the individual entries for all pla