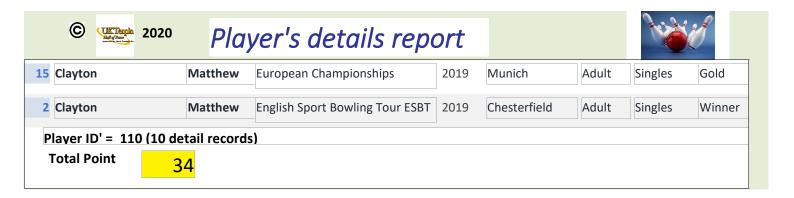

| Plav | er ID 2 |       |                             |      |          |       |         |        |
|------|---------|-------|-----------------------------|------|----------|-------|---------|--------|
| Poi  | nts     |       |                             |      |          |       |         |        |
| 3    | Ainge   | Nicki | Triple Crown                | 2005 | Stirling | U19   | Masters | Winner |
| 2    | Ainge   | Nicki | Scott Banks                 | 2007 | Leeds    | Adult | Singles | Winner |
| 2    | Ainge   | Nicki | BTBA National Championships | 2007 | Bradford | Adult | Singles | Winner |
| 3    | Ainge   | Nicki | Scottish Open               | 2009 |          | Adult | Singles | Winner |
| 15   | Ainge   | Nicki | EBT European Bowling Tour   | 2009 | EBT      | Adult | ООМ     | Winner |
| 2    | Ainge   | Nicki | European Championships      | 2010 | Riga     | Adult | Team    | Bronze |
| 7    | Ainge   | Nicki | European Championships      | 2010 | Riga     | Adult | Trios   | Gold   |

15 November 2020 Page 7 of 1171

2011

Tolworth

Adult

Singles

Winner

PTBC Premier Tenpin Bowling Cl

| Ainge   | Nicki | Commonwealth Championships     | 2011 | Malaysia     | Adult | Masters | Bronze |
|---------|-------|--------------------------------|------|--------------|-------|---------|--------|
| 4 Ainge | Nicki | Commonwealth Championships     | 2011 | Malaysia     | Adult | Doubles | Gold   |
| 3 Ainge | Nicki | Commonwealth Championships     | 2011 | Malaysia     | Adult | Doubles | Silver |
| 2 Ainge | Nicki | PTBC Premier Tenpin Bowling Cl | 2014 | Chesterfield | Adult | Singles | Winner |