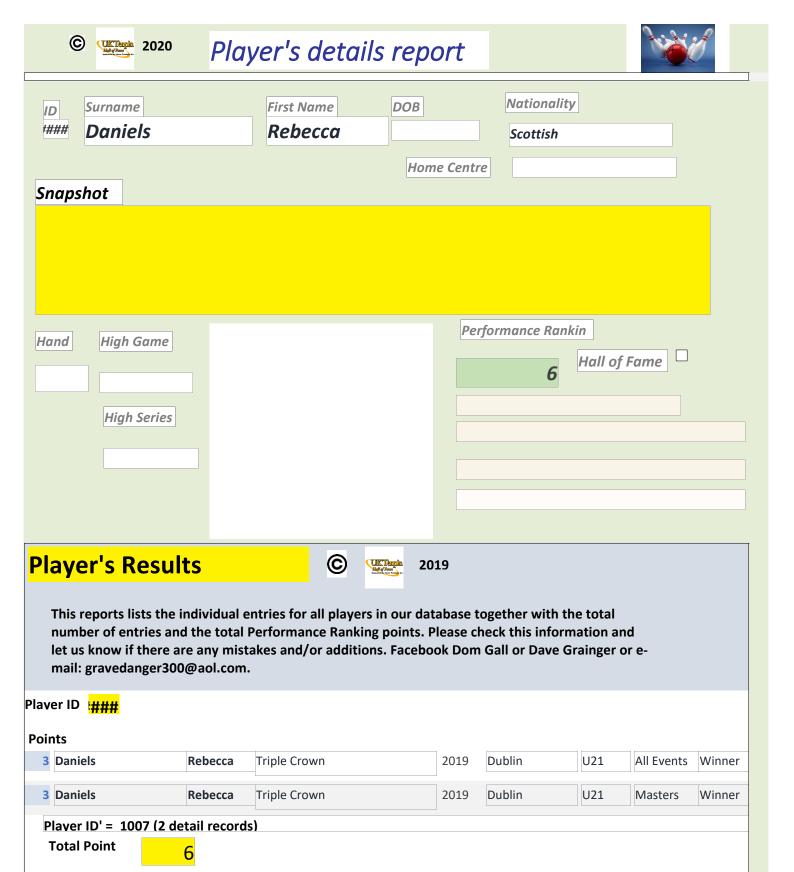

## Player's details report

The following report contains details of all players contained in our results database in alphabetical order. The records for each player are in chronological order. Each entry (result) is awarded a points value from 22 to 1 in accordance with our ranking criteria, These are then summated in the "Overall Performance Ranking"