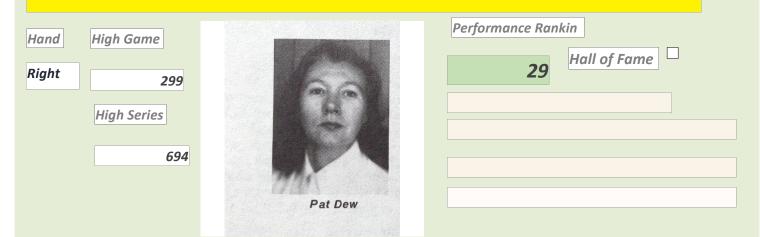

## Player's details report

The following report contains details of all players contained in our results database in alphabetical order. The records for each player are in chronological order. Each entry (result) is awarded a points value from 22 to 1 in accordance with our ranking criteria, These are then summated in the "Overall Performance Ranking"

#### **HELP REQUIRED**

Whilst the information is reasonably comprehensive we are asking for your help to add or correct information contained. Please check this and the "Results Report" to see what information we have and let us have any information you have either by Facebook (message Dom Gall or David Grainger) or email: gravedanger300@aol.com. Any better pictures or links to specific files can be added.