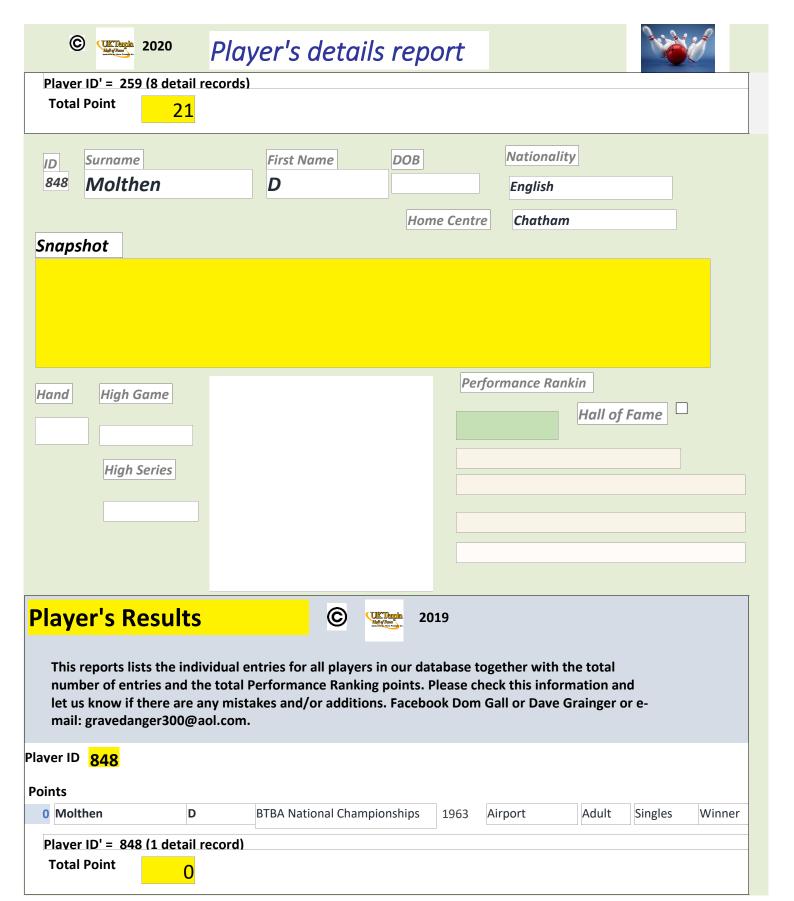

## Player's details report

The following report contains details of all players contained in our results database in alphabetical order. The records for each player are in chronological order. Each entry (result) is awarded a points value from 22 to 1 in accordance with our ranking criteria, These are then summated in the "Overall Performance Ranking"

#### **HELP REQUIRED**

Whilst the information is reasonably comprehensive we are asking for your help to add or correct information contained. Please check this and the "Results Report" to see what information we have and let us have any information you have either by Facebook (message Dom Gall or David Grainger) or email: gravedanger300@aol.com. Any better pictures or links to specific files can be added.