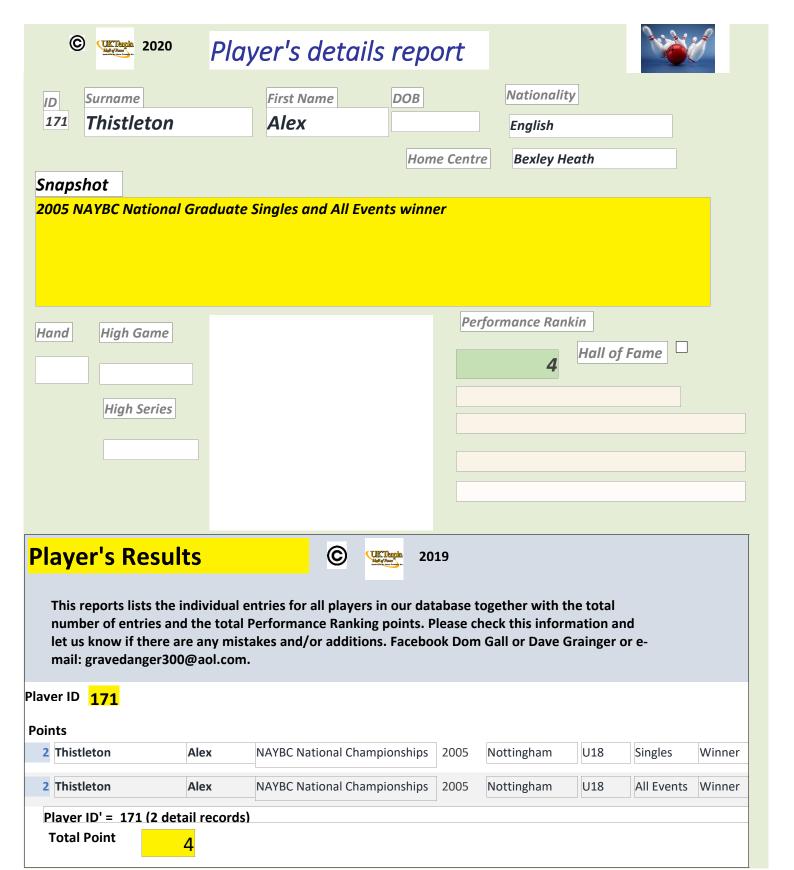

| TPBPA National Sing                                                | les                       | 1970      | Walton on the          | Adult     | Singles    | Winner |
| 2            | Tew                        | Audrey                                                 | BTBA National Chan                                                 | npionships                | 1970      | Crawley                | Adult     | All Events | Winner |
| P            | layer ID' = 355 (6         | detail records)                                        |                                                                    |                           |           |                        |           |            |        |

15 November 2020 Page 1015 of 1171

23

**Total Point** 



15 November 2020 Page 1016 of 1171

|                  | © 2020                                                                                               | Playe                       | er's details          | report        |                      |                | of the second |        |
|------------------|------------------------------------------------------------------------------------------------------|-----------------------------|-----------------------|---------------|----------------------|----------------|---------------|--------|
| ID<br>35         |                                                                                                      |                             | First Name  Clive     | DOB           | Nationali<br>English | ty             |