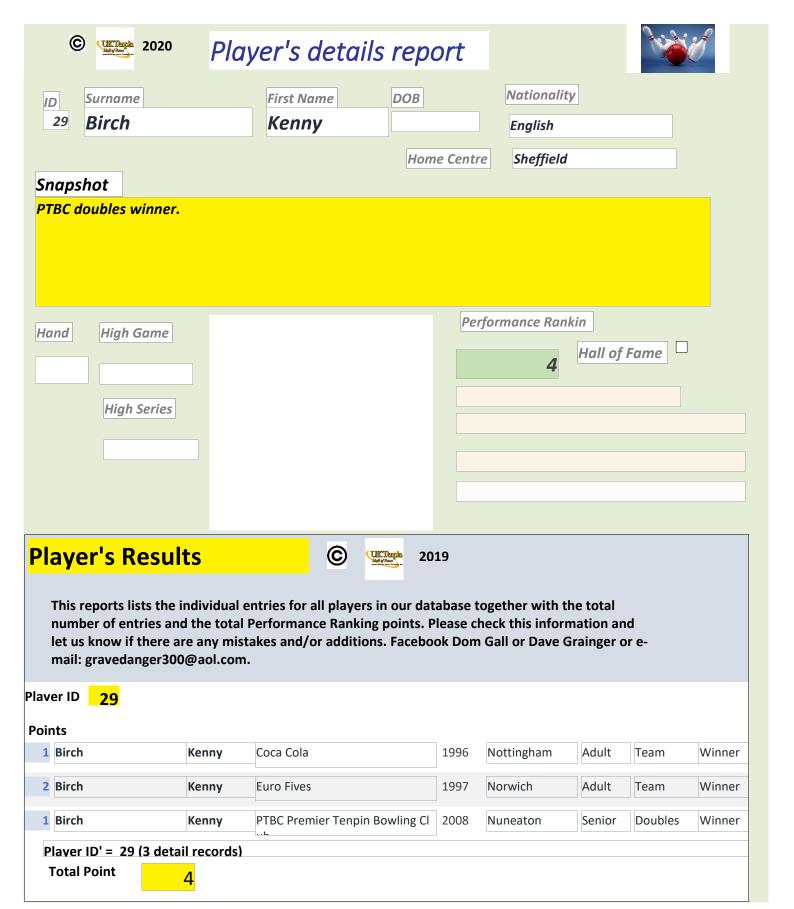

## Player's details report

The following report contains details of all players contained in our results database in alphabetical order. The records for each player are in chronological order. Each entry (result) is awarded a points value from 22 to 1 in accordance with our ranking criteria, These are then summated in the "Overall Performance Ranking"

#### **HELP REQUIRED**

Whilst the information is reasonably comprehensive we are asking for your help to add or correct information contained. Please check this and the "Results Report" to see what information we have and let us have any information you have either by Facebook (message Dom Gall or David Grainger) or email: gravedanger300@aol.com. Any better pictures or links to specific files can be added.