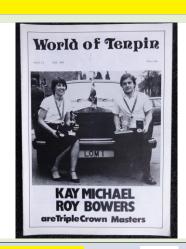

## Player's details report

The following report contains details of all players contained in our results database in alphabetical order. The records for each player are in chronological order. Each entry (result) is awarded a points value from 22 to 1 in accordance with our ranking criteria, These are then summated in the "Overall Performance Ranking"

#### **HELP REQUIRED**

Whilst the information is reasonably comprehensive we are asking for your help to add or correct information contained. Please check this and the "Results Report" to see what information we have and let us have any information you have either by Facebook (message Dom Gall or David Grainger) or email: gravedanger300@aol.com. Any better pictures or links to specific files can be added.