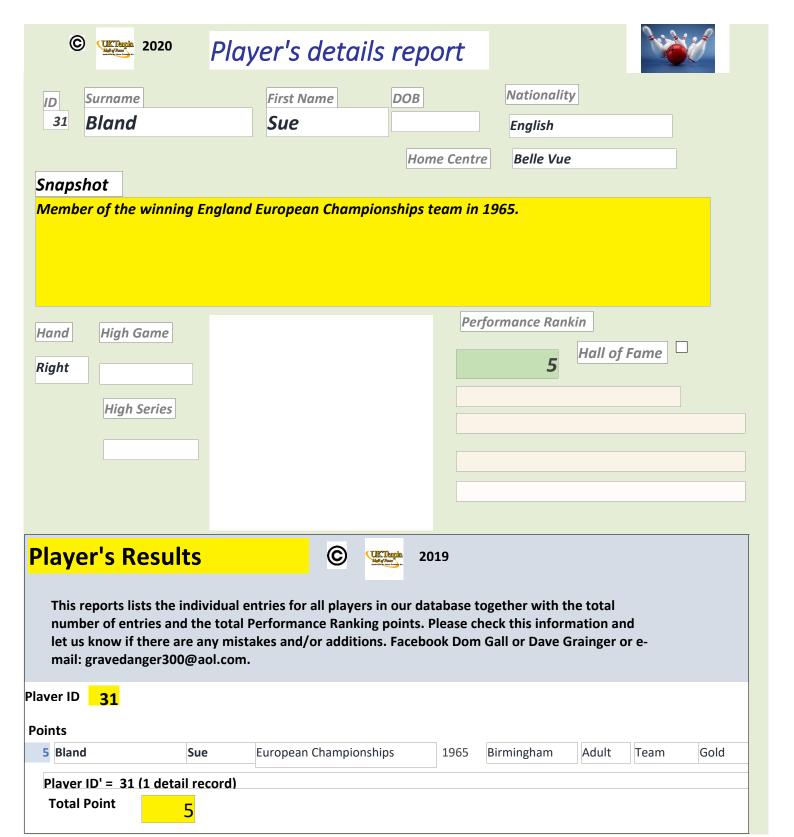

## Player's details report

The following report contains details of all players contained in our results database in alphabetical order. The records for each player are in chronological order. Each entry (result) is awarded a points value from 22 to 1 in accordance with our ranking criteria, These are then summated in the "Overall Performance Ranking"

#### **HELP REQUIRED**

Whilst the information is reasonably comprehensive we are asking for your help to add or correct information contained. Please check this and the "Results Report" to see what information we have and let us have any information you have either by Facebook (message Dom Gall or David Grainger) or email: gravedanger300@aol.com. Any better pictures or links to specific files can be added.