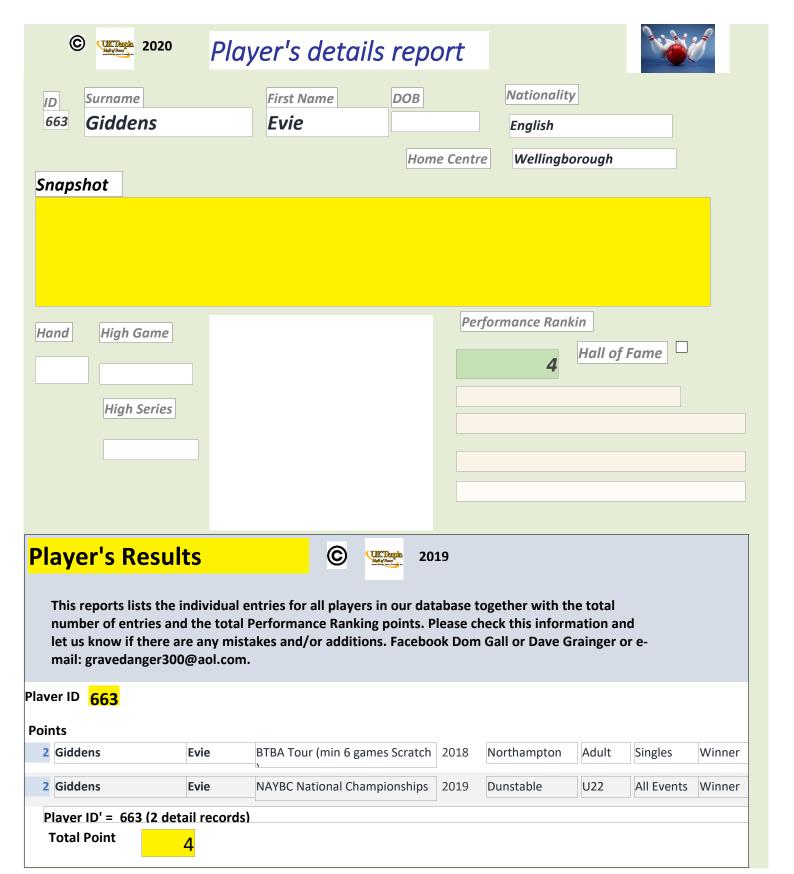

## Player's details report

The following report contains details of all players contained in our results database in alphabetical order. The records for each player are in chronological order. Each entry (result) is awarded a points value from 22 to 1 in accordance with our ranking criteria, These are then summated in the "Overall Performance Ranking"

#### **HELP REQUIRED**

Whilst the information is reasonably comprehensive we are asking for your help to add or correct information contained. Please check this and the "Results Report" to see what information we have and let us have any information you have either by Facebook (message Dom Gall or David Grainger) or email: gravedanger300@aol.com. Any better pictures or links to specific files can be added.