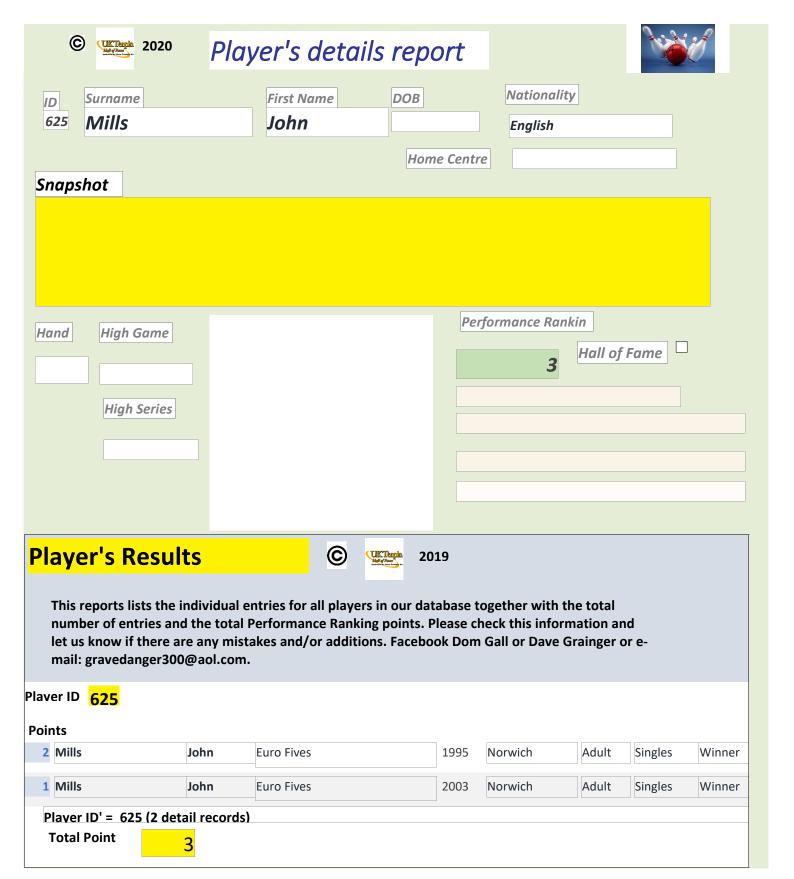

## Player's details report

The following report contains details of all players contained in our results database in alphabetical order. The records for each player are in chronological order. Each entry (result) is awarded a points value from 22 to 1 in accordance with our ranking criteria, These are then summated in the "Overall Performance Ranking"

#### **HELP REQUIRED**

Whilst the information is reasonably comprehensive we are asking for your help to add or correct information contained. Please check this and the "Results Report" to see what information we have and let us have any information you have either by Facebook (message Dom Gall or David Grainger) or email: gravedanger300@aol.com. Any better pictures or links to specific files can be added.