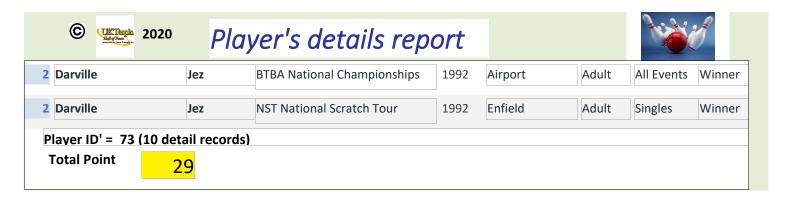

## Player's details report

The following report contains details of all players contained in our results database in alphabetical order. The records for each player are in chronological order. Each entry (result) is awarded a points value from 22 to 1 in accordance with our ranking criteria, These are then summated in the "Overall Performance Ranking"