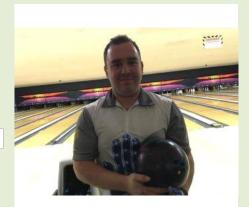

## Player's details report

The following report contains details of all players contained in our results database in alphabetical order. The records for each player are in chronological order. Each entry (result) is awarded a points value from 22 to 1 in accordance with our ranking criteria, These are then summated in the "Overall Performance Ranking"

#### **HELP REQUIRED**

Whilst the information is reasonably comprehensive we are asking for your help to add or correct information contained. Please check this and the "Results Report" to see what information we have and let us have any information you have either by Facebook (message Dom Gall or David Grainger) or email: gravedanger300@aol.com. Any better pictures or links to specific files can be added.