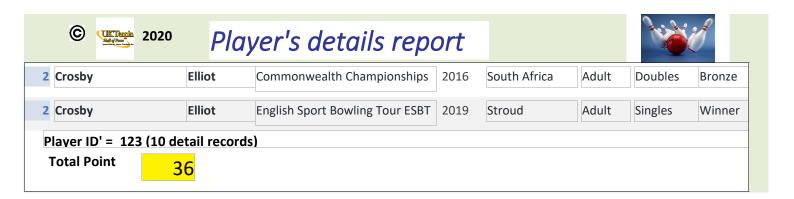

## Player's details report

The following report contains details of all players contained in our results database in alphabetical order. The records for each player are in chronological order. Each entry (result) is awarded a points value from 22 to 1 in accordance with our ranking criteria, These are then summated in the "Overall Performance Ranking"