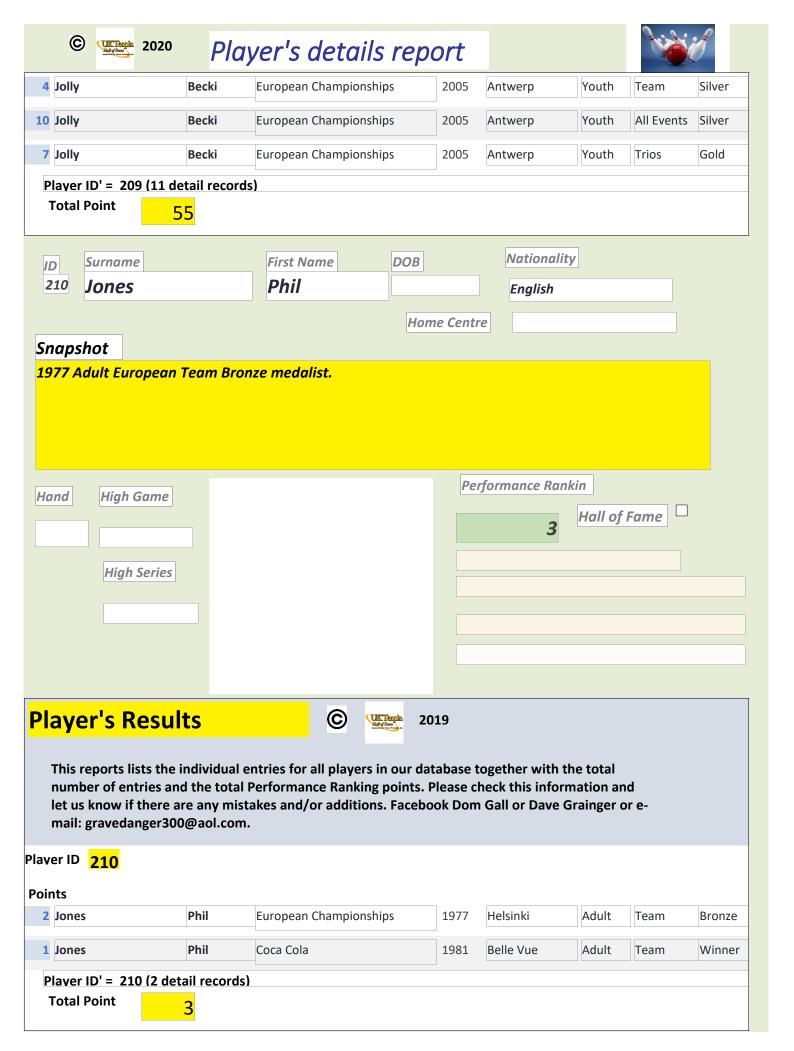

15 November 2020 Page 5 of 1171

**Total Point** 

| © <b>UKTupi</b> 2020                                                                                                                                                                                                                                                                                                                                    | Player's details                                                                                                                                                                                                                                                                                                                                                                                                                                                                                                                                                                                                                                                                                                                                                                                                                                                                                                                                                                                                                                                                                                                                                                                                                                                                                                                                                                                                                                                                                                                                                                                                                                                                                                                                                                                                                                                                                                                                                                                                                                                                                                               | report          |                      |                |  |  |  |  |
|---------------------------------------------------------------------------------------------------------------------------------------------------------------------------------------------------------------------------------------------------------------------------------------------------------------------------------------------------------|--------------------------------------------------------------------------------------------------------------------------------------------------------------------------------------------------------------------------------------------------------------------------------------------------------------------------------------------------------------------------------------------------------------------------------------------------------------------------------------------------------------------------------------------------------------------------------------------------------------------------------------------------------------------------------------------------------------------------------------------------------------------------------------------------------------------------------------------------------------------------------------------------------------------------------------------------------------------------------------------------------------------------------------------------------------------------------------------------------------------------------------------------------------------------------------------------------------------------------------------------------------------------------------------------------------------------------------------------------------------------------------------------------------------------------------------------------------------------------------------------------------------------------------------------------------------------------------------------------------------------------------------------------------------------------------------------------------------------------------------------------------------------------------------------------------------------------------------------------------------------------------------------------------------------------------------------------------------------------------------------------------------------------------------------------------------------------------------------------------------------------|-----------------|----------------------|----------------|--|--|--|--|
| Surname 94 Ailes                                                                                                                                                                                                                                                                                                                                        | First Name  Natasja                                                                                                                                                                                                                                                                                                                                                                                                                                                                                                                                                                                                                                                                                                                                                                                                                                                                                                                                                                                                                                                                                                                                                                                                                                                                                                                                                                                                                                                                                                                                                                                                                                                                                                                                                                                                                                                                                                                                                                                                                                                                                                            | DOB             | Nationality  English |                |  |  |  |  |
| Snapshot                                                                                                                                                                                                                                                                                                                                                | d medal Youth European Ch                                                                                                                                                                                                                                                                                                                                                                                                                                                                                                                                                                                                                                                                                                                                                                                                                                                                                                                                                                                                                                                                                                                                                                                                                                                                                                                                                                                                                                                                                                                                                                                                                                                                                                                                                                                                                                                                                                                                                                                                                                                                                                      | Home Centre     |                      | ılt            |  |  |  |  |
| Hand High Game  High Series                                                                                                                                                                                                                                                                                                                             | international Ope 18 Station S | Perfo           | g Hall of            | f Fame         |  |  |  |  |
| Player's Results  © 2019  This reports lists the individual entries for all players in our database together with the total number of entries and the total Performance Ranking points. Please check this information and let us know if there are any mistakes and/or additions. Facebook Dom Gall or Dave Grainger or e-mail: gravedanger300@aol.com. |                                                                                                                                                                                                                                                                                                                                                                                                                                                                                                                                                                                                                                                                                                                                                                                                                                                                                                                                                                                                                                                                                                                                                                                                                                                                                                                                                                                                                                                                                                                                                                                                                                                                                                                                                                                                                                                                                                                                                                                                                                                                                                                                |                 |                      |                |  |  |  |  |
| Plaver ID <b>94</b> Points                                                                                                                                                                                                                                                                                                                              |                                                                                                                                                                                                                                                                                                                                                                                                                                                                                                                                                                                                                                                                                                                                                                                                                                                                                                                                                                                                                                                                                                                                                                                                                                                                                                                                                                                                                                                                                                                                                                                                                                                                                                                                                                                                                                                                                                                                                                                                                                                                                                                                |                 |                      |                |  |  |  |  |
| 2 Ailes Na                                                                                                                                                                                                                                                                                                                                              | tasja NAYBC National Champ                                                                                                                                                                                                                                                                                                                                                                                                                                                                                                                                                                                                                                                                                                                                                                                                                                                                                                                                                                                                                                                                                                                                                                                                                                                                                                                                                                                                                                                                                                                                                                                                                                                                                                                                                                                                                                                                                                                                                                                                                                                                                                     | ionships 2017 [ | Ounstable U18        | Singles Winner |  |  |  |  |
| 5 Ailes Na                                                                                                                                                                                                                                                                                                                                              | tasja European Championship                                                                                                                                                                                                                                                                                                                                                                                                                                                                                                                                                                                                                                                                                                                                                                                                                                                                                                                                                                                                                                                                                                                                                                                                                                                                                                                                                                                                                                                                                                                                                                                                                                                                                                                                                                                                                                                                                                                                                                                                                                                                                                    | os 2017 H       | Helsinki Youth       | Team Gold      |  |  |  |  |
| 2 Ailes Na                                                                                                                                                                                                                                                                                                                                              | tasja BTBA National Champio                                                                                                                                                                                                                                                                                                                                                                                                                                                                                                                                                                                                                                                                                                                                                                                                                                                                                                                                                                                                                                                                                                                                                                                                                                                                                                                                                                                                                                                                                                                                                                                                                                                                                                                                                                                                                                                                                                                                                                                                                                                                                                    | nships 2018 S   | troud Adult          | Singles Winner |  |  |  |  |

15 November 2020 Page 6 of 1171

Player ID' = 94 (3 detail records)

9

**Total Point** 

| © 4 | KTenpin | 2020 |
|-----|---------|------|
|-----|---------|------|