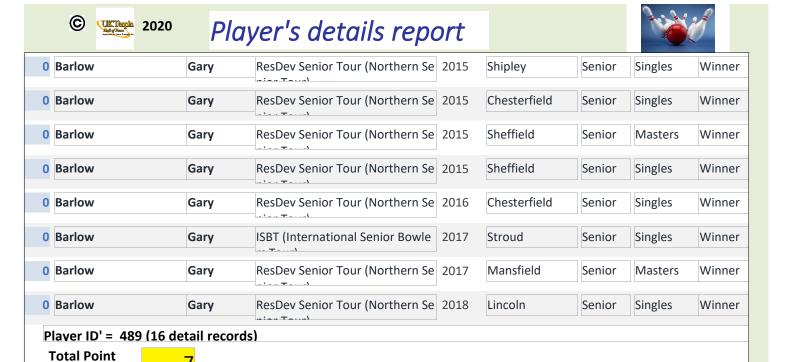

## Player's details report

The following report contains details of all players contained in our results database in alphabetical order. The records for each player are in chronological order. Each entry (result) is awarded a points value from 22 to 1 in accordance with our ranking criteria, These are then summated in the "Overall Performance Ranking"

#### **HELP REQUIRED**

Whilst the information is reasonably comprehensive we are asking for your help to add or correct information contained. Please check this and the "Results Report" to see what information we have and let us have any information you have either by Facebook (message Dom Gall or David Grainger) or email: gravedanger300@aol.com. Any better pictures or links to specific files can be added.