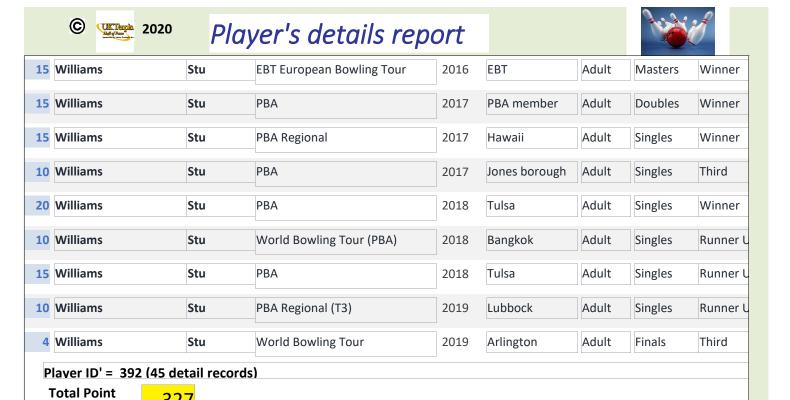

| 2013 | Las Vegas         | Adult | Singles | Third    |
| 10 | Williams | Stu | РВА                            | 2013 | New Jersey        | Adult | Masters | Third    |
| 6  | Williams | Stu | EBT European Bowling Tour      | 2013 | EBT               | Adult | Masters | Third    |
| 8  | Williams | Stu | EBT (PBA)                      | 2014 | Qatar             | Adult | Singles | Runner U |
| 10 | Williams | Stu | РВА                            | 2014 | Las Vegas         | Adult | Singles | Third    |
| 6  | Williams | Stu | World Bowling Tour (PBA)       | 2014 | Kuwait            | Adult | Singles | Third    |
| 10 | Williams | Stu | РВА                            | 2015 | DHC Japan         | Adult | Singles | Third    |

15 November 2020 Page 1136 of 1171



327

15 November 2020 Page 1137 of 1171

# Player's details report



| ID  | Surname  | First Name | DOB         | Nationality |  |
|-----|----------|------------|-------------|-------------|--|
| 643 | Williams | Lucy       |             | English     |  |
|     |          |            | Home Centre | Farnhorough |  |

### Snapshot

European Youth Team Gold medalist in 2018 and 2019, under 19 Triple Crown All Events winner 2018.

| Hand | High Game   |
|------|-------------|
|      |             |
|      | High Series |
|      |             |



| Performance Ran | kin          |
|-----------------|--------------|
| 18              | Hall of Fame |
|                 |              |
|                 |              |
|                 |              |

## **Player's Results**





2019