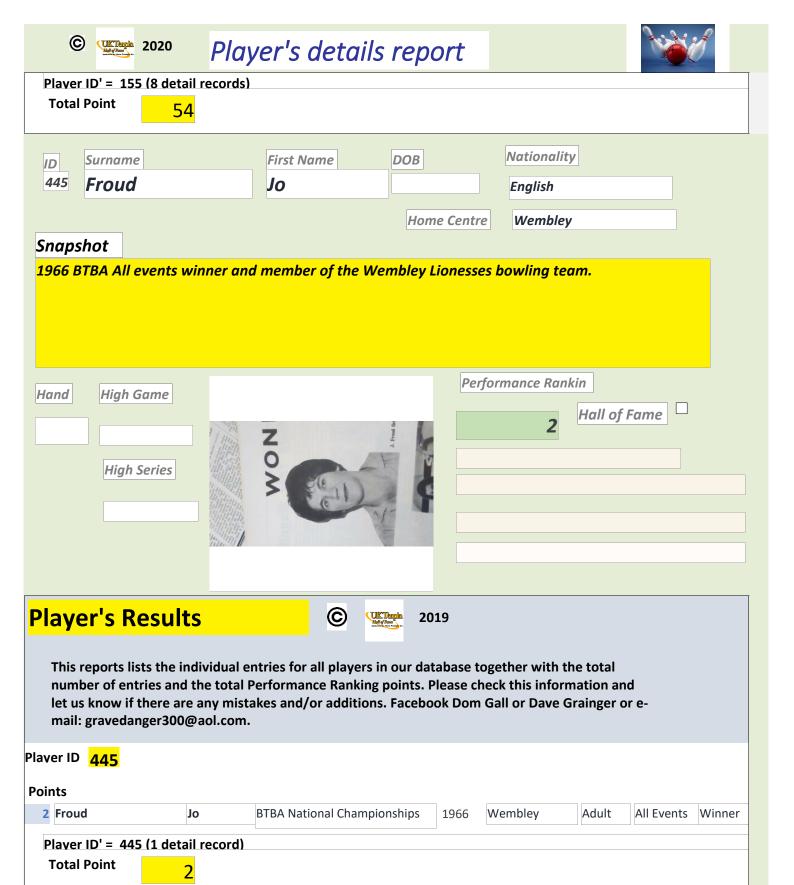

## Player's details report

The following report contains details of all players contained in our results database in alphabetical order. The records for each player are in chronological order. Each entry (result) is awarded a points value from 22 to 1 in accordance with our ranking criteria, These are then summated in the "Overall Performance Ranking"

#### **HELP REQUIRED**

Whilst the information is reasonably comprehensive we are asking for your help to add or correct information contained. Please check this and the "Results Report" to see what information we have and let us have any information you have either by Facebook (message Dom Gall or David Grainger) or email: gravedanger300@aol.com. Any better pictures or links to specific files can be added.