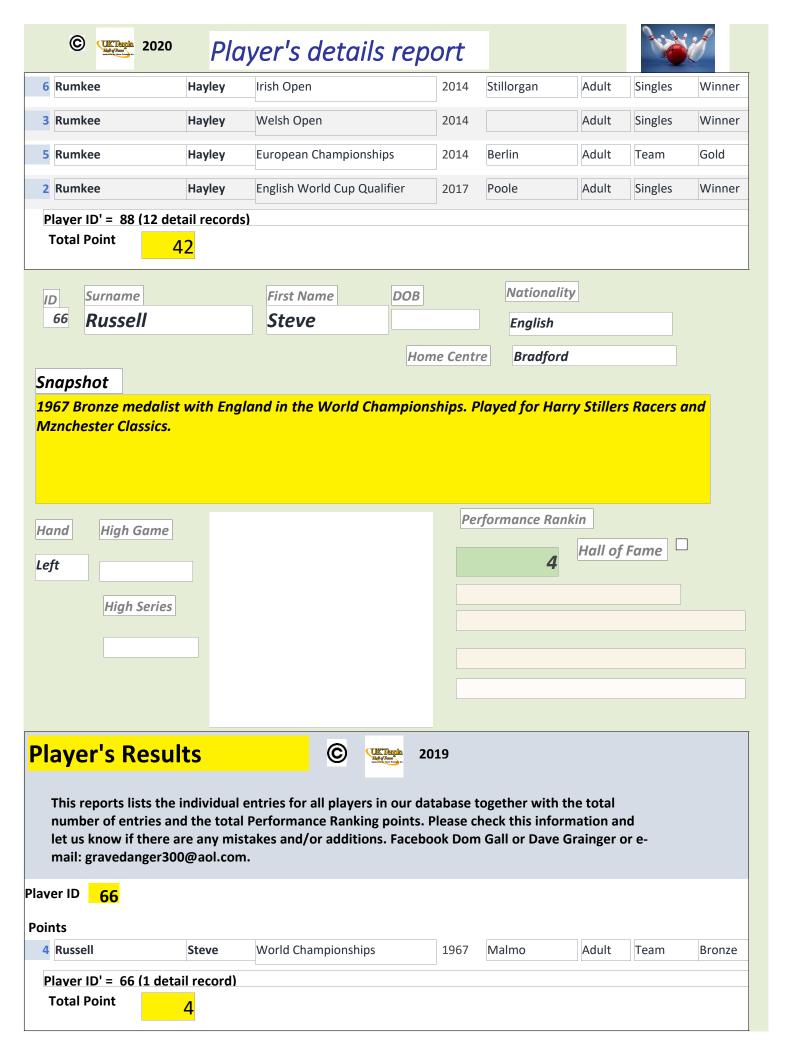

inner |
| 2   | Rumkee | Hayley | BTBA National Championships    | 2009 | Romford   | Adult | All Events | Winner |
| 2   | Rumkee | Hayley | BTBA National Championships    | 2009 | Romford   | YAC   | All Events | Winne  |
| 1   | Rumkee | Hayley | PTBC Premier Tenpin Bowling Cl | 2010 | Sheffield | Adult | Doubles    | Winne  |
| 2   | Rumkee | Hayley | Team England (Britain)         | 2011 | Romford   | Adult | Singles    | Winne  |
| 6   | Rumkee | Hayley | European Championships         | 2012 | Vienna    | Adult | Doubles    | Silver |
| 5   | Rumkee | Hayley | European Championships         | 2012 | Vienna    | Adult | Team       | Gold   |
| 5   | Rumkee | Hayley | World Championships            | 2013 | Las Vegas | Adult | Trios      | Bronze |

15 November 2020 Page 886 of 1171



15 November 2020 Page 887 of 1171

| © WETERIN 20      | Pla                                 | yer's details                                                              | s report          |                       |         |
|-------------------|-------------------------------------|----------------------------------------------------------------------------|-------------------|-----------------------|---------|
| ID Surname        |                                     | First Name                                                                 | DOB               | Nationality           |         |
| 517 Russell       |                                     | Alex                                                                       |                   | Scottish              |         |