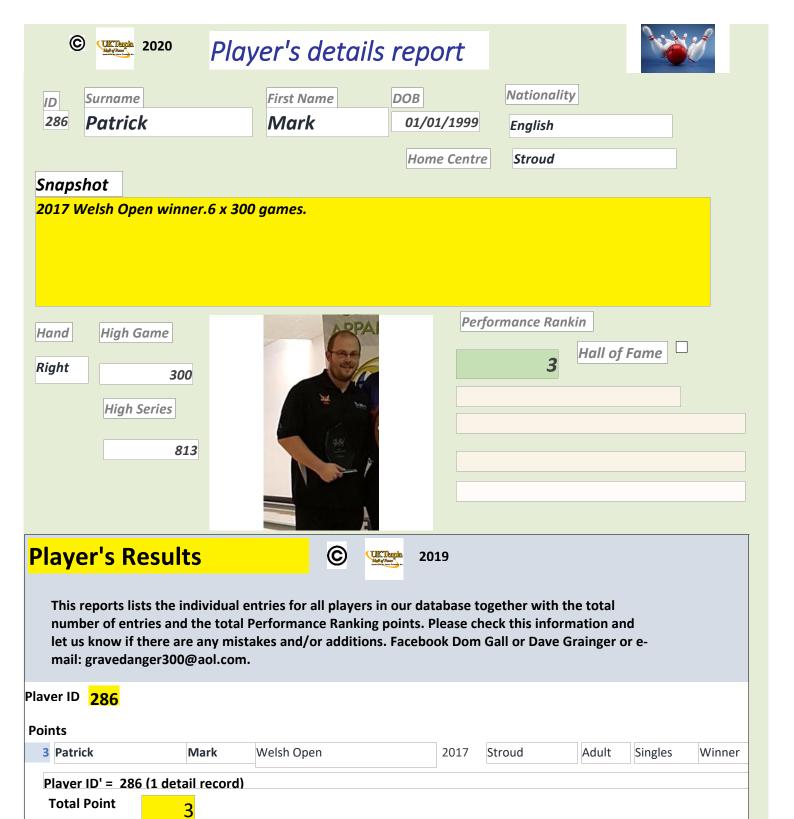

## Player's details report

| ID | Surname | First Name | DOB         | Nationality |
|----|---------|------------|-------------|-------------|
| 2  | Ainge   | Nicki      |             | English     |
|    |         |            | Home Centre | Leeds       |

#### Snapshot

EBT Order of Merit winner 2009. Medal winner with England at European and Commomwealth events, domestic titles.

| Hand  | High Game   |  |
|-------|-------------|--|
| Right |             |  |
|       | High Series |  |
|       |             |  |

Performance Rankin

47 Hall of Fame

https://www.youtube.com/watch?v