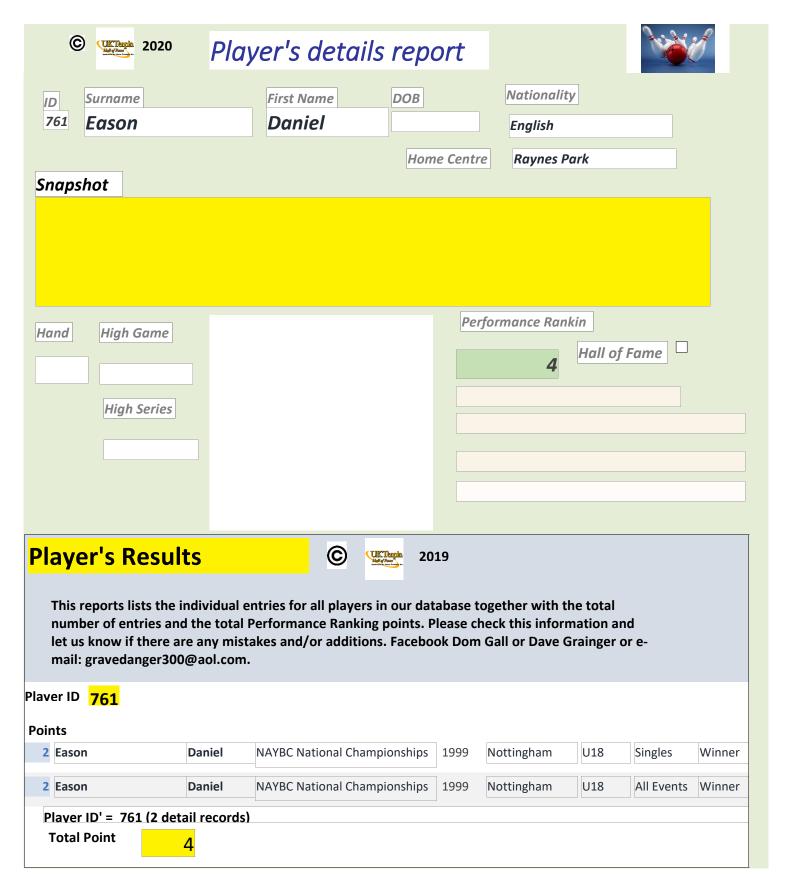

## Player's details report

The following report contains details of all players contained in our results database in alphabetical order. The records for each player are in chronological order. Each entry (result) is awarded a points value from 22 to 1 in accordance with our ranking criteria, These are then summated in the "Overall Performance Ranking"

#### **HELP REQUIRED**

Whilst the information is reasonably comprehensive we are asking for your help to add or correct information contained. Please check this and the "Results Report" to see what information we have and let us have any information you have either by Facebook (message Dom Gall or David Grainger) or email: gravedanger300@aol.com. Any better pictures or links to specific files can be added.