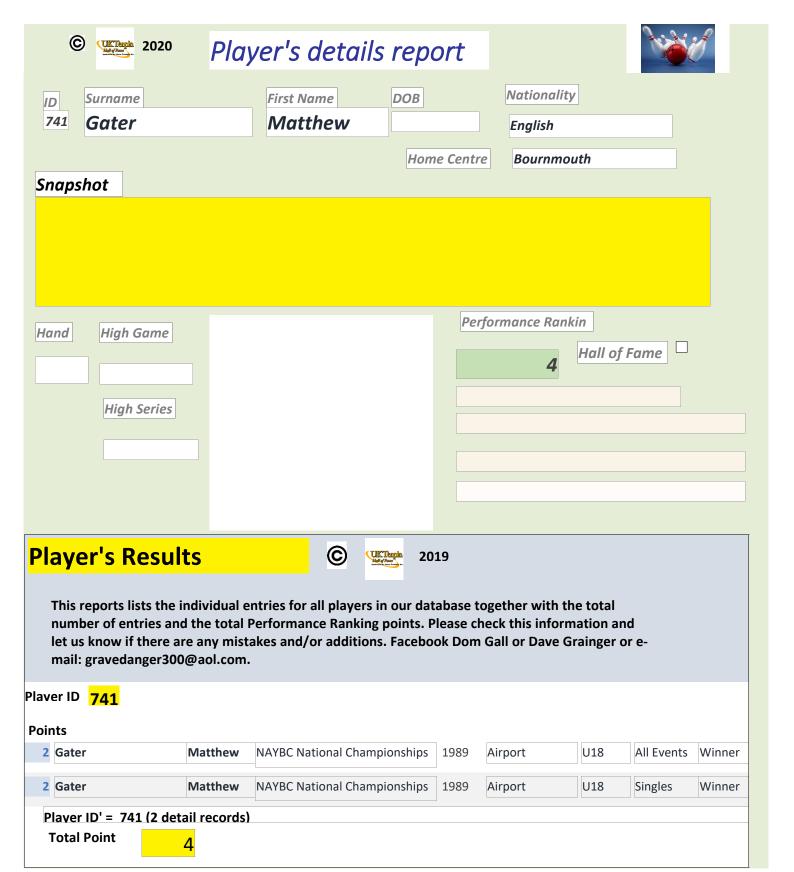

## Player's details report

The following report contains details of all players contained in our results database in alphabetical order. The records for each player are in chronological order. Each entry (result) is awarded a points value from 22 to 1 in accordance with our ranking criteria, These are then summated in the "Overall Performance Ranking"

#### **HELP REQUIRED**

Whilst the information is reasonably comprehensive we are asking for your help to add or correct information contained. Please check this and the "Results Report" to see what information we have and let us have any information you have either by Facebook (message Dom Gall or David Grainger) or email: gravedanger300@aol.com. Any better pictures or links to specific files can be added.