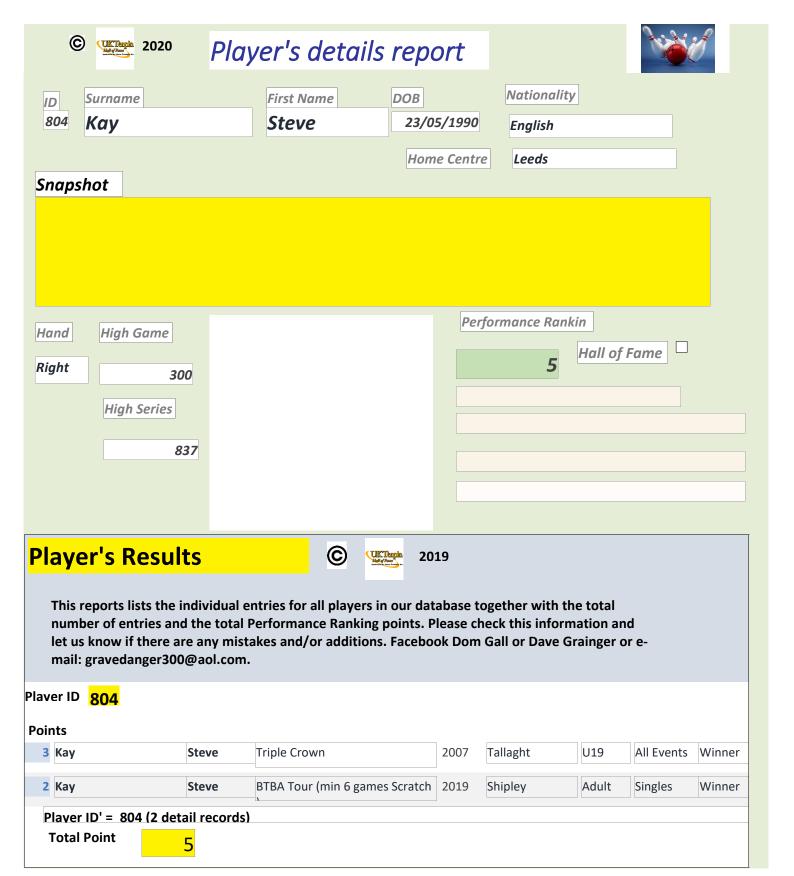

|                                                                         |                                         |                      |                 |      |        |
| aver ID 605                         |                                                       |                                                                         |                                         |                      |                 |      |        |
| oints  Kay                          | Stu                                                   | Euro Fives                                                              | 2002                                    | Norwich              | Adult           | Team | Winner |

15 November 2020 Page 557 of 1171



15 November 2020 Page 558 of 1171



15 November 2020 Page 559 of 1171



15 November 2020 Page 560 of 1171

| © UKTenpin | 2020 |
|------------|------|
|------------|------|

# Player's details report



| ID  | Surname | First Name | DOB         | Nationality |
|-----|---------|------------|-------------|-------------|
| 214 | Keddie  | Alan       |             | Scottish    |
|     |         |            | Home Centre |             |

## Snapshot

One of Scotlands finest only UK player to win a World Senior medal taking Singles Bronze in 2015. A number of Adult and Senior domestic titles, Triple Crown All Events winner in 2016.

| Hand | High Game   |                       | Performance Rankin |
|------|-------------|-----------------------|--------------------|
|      |             | WELCOME WORLD BOWLING | 45 Hall of F