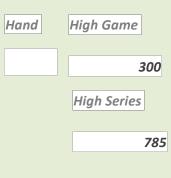

| Snap      |      |               |     |      |
|           |      | owlin         | _   |      |
|           |      | p 69.         |     |      |
|           | _    | 1970          |     |      |
| Now       | live | s and         | bow | ls i |



|    | Surname | First Name | DOB         | Nationality |
|----|---------|------------|-------------|-------------|
| 31 | Dawson  | John       |             | English     |
|    |         |            | Home Centre | Airport     |

Started bowling in 1963, member of the Brunswick Jets and Sceptres bowling teams. BTBA masters runner up 69. Bowled for England in Triple crown in 1969, 1972 & 1973, bowled for GB against Sweden 1970 & 1971 and Germany 1972, Silver medal in Europa Cup Team in 1972, 7x 300 games. Now lives and bowls in the USA.







### **Player's Results**





2019

This reports lists the individual entries for all players in our database together with the total number of entries and the total Performance Ranking points. Please check this information and let us know if there are any mistakes and/or additions. Facebook Dom Gall or Dave Grainger or e-mail: gravedanger300@aol.com.

| S     |      |              |      |         |       |      |        |
|-------|------|--------------|------|---------|-------|------|--------|
| awson | John | European Cup | 1972 | Germany | Adult | Team | Silver |

15 November 2020 Page 277 of 1171



15 November 2020 Page 278 of 1171



15 November 2020 Page 279 of 1171





| ID  | Surname | First Name | DOB         | Nationality |
|-----|---------|------------|-------------|---