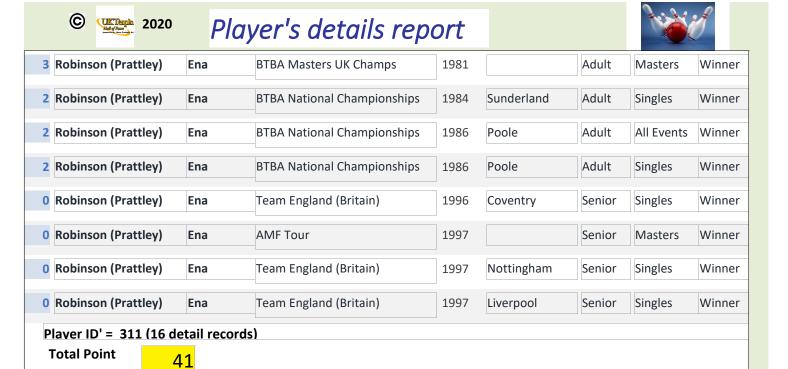

ey) | Ena | English World Cup Qualifier    | 1973 |         | Adult | Singles    | Winner |
| 5 Robinson (Prattley) | Ena | European Championships         | 1973 | Dublin  | Adult | Team       | Gold   |
| 6 Robinson (Prattley) | Ena | British Matchplay (London Int) | 1975 | Airport | Adult | Singles    | Winner |
| 6 Robinson (Prattley) | Ena | British Matchplay (London Int) | 1976 | Airport | Adult | Singles    | Winner |
| 6 Robinson (Prattley) | Ena | British Matchplay (London Int) | 1977 | Airport | Adult | Singles    | Winner |
| 2 Robinson (Prattley) | Ena | European Sixes                 | 1980 |         | Adult | Team       | Winner |
| 2 Robinson (Prattley) | Ena | BTBA National Championships    | 1980 | Airport | Adult | All Events | Winner |

15 November 2020 Page 873 of 1171



15 November 2020 Page 874 of 1171



15 November 2020 Page 875 of 1171

| © WETENIA 20                 | Play                                                        | ver's details                                                             | report           |                             | and the same of th | d      |
|------------------------------|-------------------------------------------------------------|---------------------------------------------------------------------------|------------------|-----------------------------|-----------------------------------------------------------------------------------------------------------------------------------------------------------------------------------------------------------------------------------------------------------------