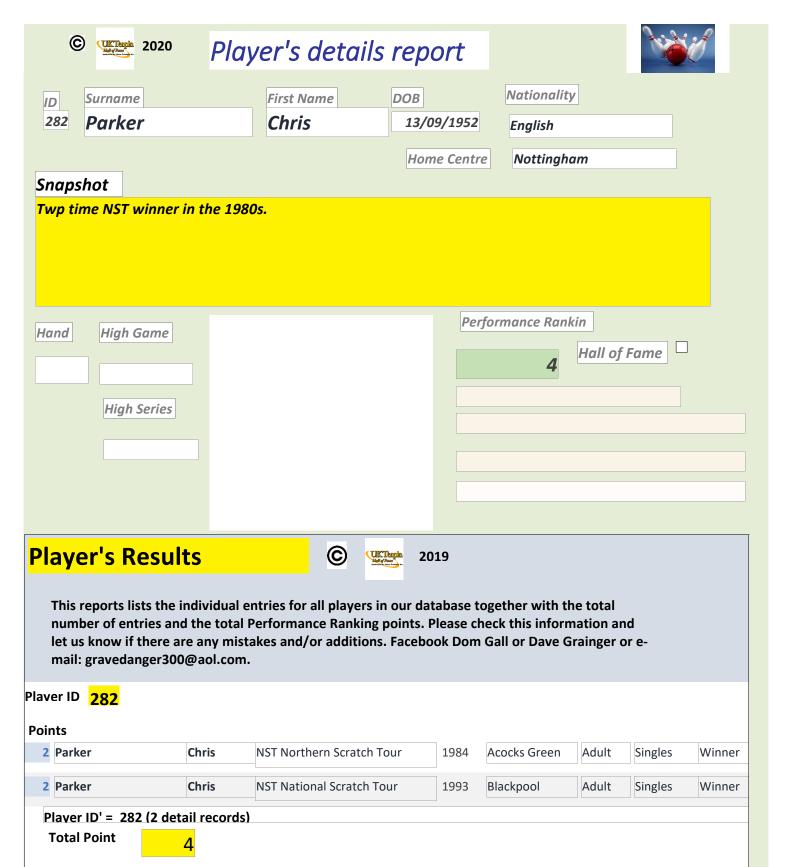

## Player's details report

The following report contains details of all players contained in our results database in alphabetical order. The records for each player are in chronological order. Each entry (result) is awarded a points value from 22 to 1 in accordance with our ranking criteria, These are then summated in the "Overall Performance Ranking"