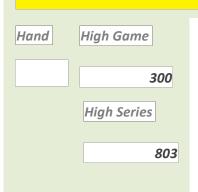

15 November 2020 Page 3 of 1171

**Total Point** 

15 November 2020 Page 4 of 1171

|                                                                                                                                    |                                                       |                  |               |              | 0      |
|------------------------------------------------------------------------------------------------------------------------------------|-------------------------------------------------------|------------------|---------------|--------------|--------|
| © Pla                                                                                                                              | yer's details re                                      | port             |               |              |        |
| ID Surname                                                                                                                         | First Name DO                                         | В                | Nationality   |              |        |
| 665 Agate                                                                                                                          | Jason                                                 |                  | English       |              |        |
| 3                                                                                                                                  |                                                       | James Cambra     |               |              |        |
| Cnanchat                                                                                                                           | ľ                                                     | Home Centre      |               |              |        |
| Snapshot  BTBA Tour 2018.                                                                                                          |                                                       |                  |               |              |        |
|                                                                                                                                    |                                                       |                  |               |              |        |
| Hand High Game                                                                                                                     |                                                       | Perforr          | nance Rankin  |              |        |
| 300                                                                                                                                | 1 1 1 1 1 1 1 1 1 1 1 1 1 1 1 1 1 1 1 1               |                  | <b>2</b> H    | all of Fame  |        |
|                                                                                                                                    |                                                       |                  |               |              |        |
| High Series                                                                                                                        | SEIS NEC Y                                            |                  |               |              |        |
| 752                                                                                                                                | - Constraint                                          |                  |               |              |        |
|                                                                                                                                    |                                                       |                  |               |              |        |
| Player's Results                                                                                                                   | © UKThopin                                            | 2019             |               |              |        |
| This reports lists the individual of number of entries and the total let us know if there are any mis mail: gravedanger300@aol.com | Performance Ranking point takes and/or additions. Fac | ts. Please check | this informat | ion and      |        |
| Plaver ID <mark>665</mark>                                                                                                         |                                                       |                  |               |              |        |
| Points                                                                                                                             |                                                       |                  |               |              |        |
| 2 Agate Jason                                                                                                                      | BTBA Tour (min 6 games Scra                           | atch 2018 Air    | port A        | dult Singles | Winner |
| Player ID' = 665 (1 detail record)                                                                                                 | <u> </u>                                              |                  |               |              |        |