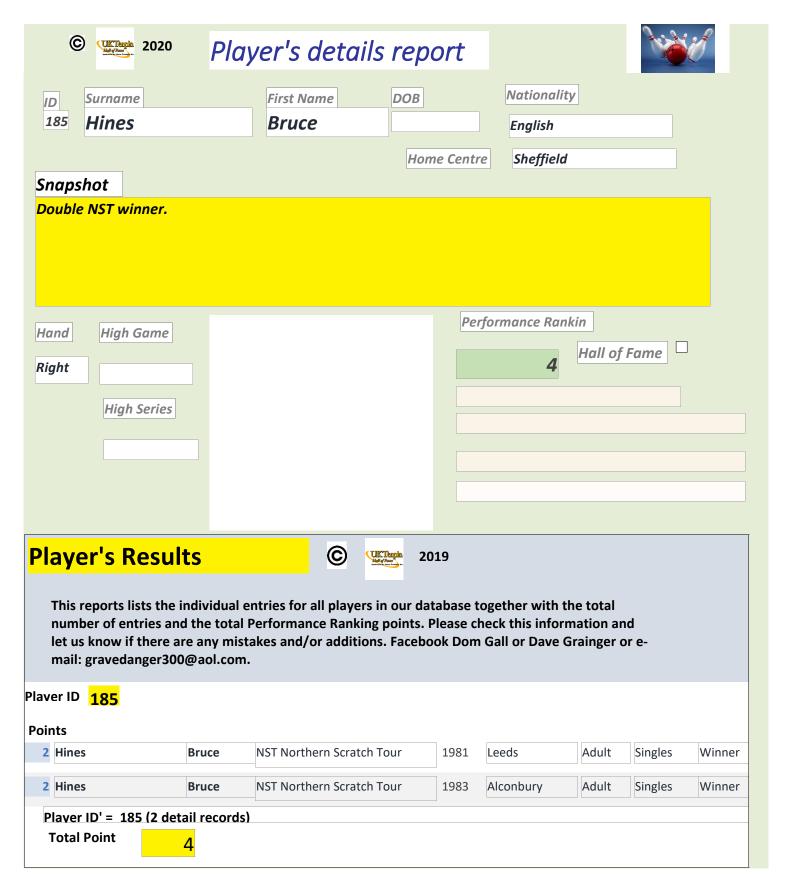

## Player's details report

The following report contains details of all players contained in our results database in alphabetical order. The records for each player are in chronological order. Each entry (result) is awarded a points value from 22 to 1 in accordance with our ranking criteria, These are then summated in the "Overall Performance Ranking"

#### **HELP REQUIRED**

Whilst the information is reasonably comprehensive we are asking for your help to add or correct information contained. Please check this and the "Results Report" to see what information we have and let us have any information you have either by Facebook (message Dom Gall or David Grainger) or email: gravedanger300@aol.com. Any better pictures or links to specific files can be added.