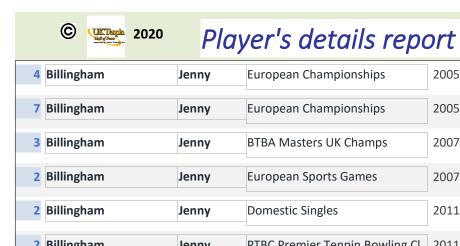

## Player's details report

The following report contains details of all players contained in our results database in alphabetical order. The records for each player are in chronological order. Each entry (result) is awarded a points value from 22 to 1 in accordance with our ranking criteria, These are then summated in the "Overall Performance Ranking"

#### **HELP REQUIRED**

Whilst the information is reasonably comprehensive we are asking for your help to add or correct information contained. Please check this and the "Results Report" to see what information we have and let us have any information you have either by Facebook (message Dom Gall or David Grainger) or email: gravedanger300@aol.com. Any better pictures or links to specific files can be added.