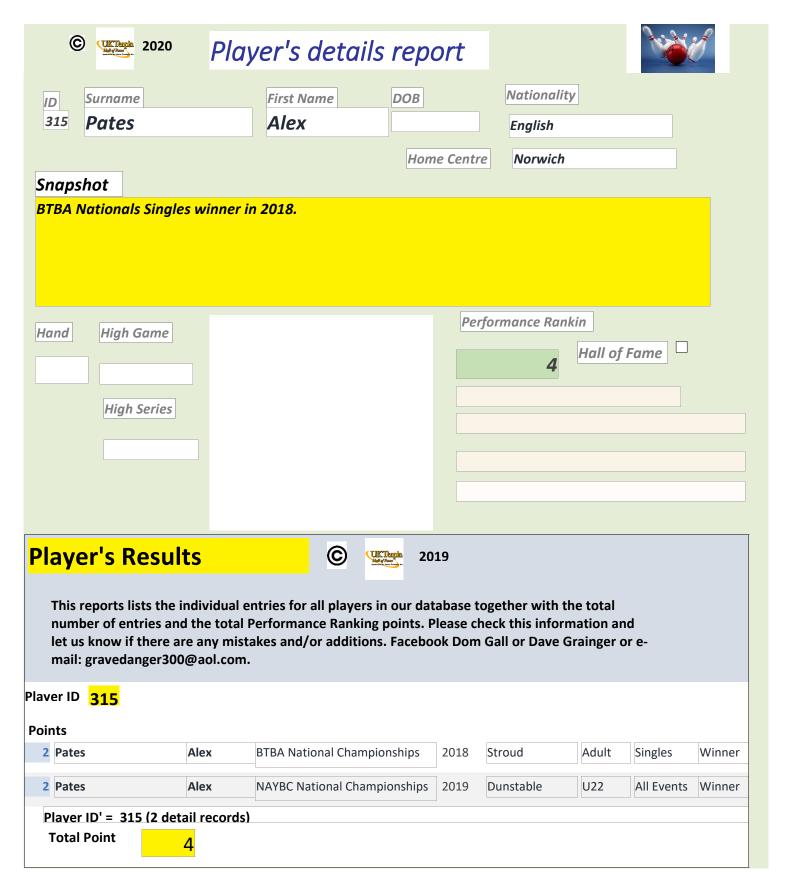

## Player's details report

The following report contains details of all players contained in our results database in alphabetical order. The records for each player are in chronological order. Each entry (result) is awarded a points value from 22 to 1 in accordance with our ranking criteria, These are then summated in the "Overall Performance Ranking"