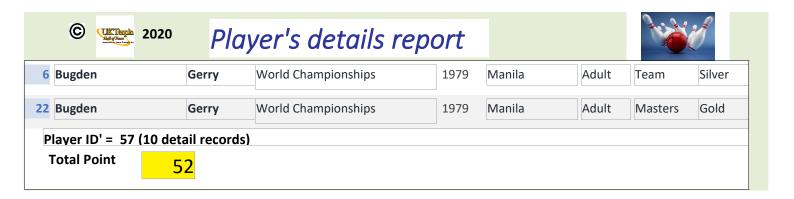

15 November 2020 Page 3 of 1171

**Total Point** 

15 November 2020 Page 4 of 1171

|                                                                                                                                    |                                                       |                  |               |              | 0      |
|------------------------------------------------------------------------------------------------------------------------------------|-------------------------------------------------------|------------------|---------------|--------------|--------|
| © Pla                                                                                                                              | yer's details re                                      | port             |               |              |        |
| ID Surname                                                                                                                         | First Name DO                                         | В                | Nationality   |              |        |
| 665 Agate                                                                                                                          | Jason                                                 |                  | English       |              |        |
| 3                                                                                                                                  |                                                       | James Cambra     |               |              |        |
| Cnanchat                                                                                                                           | ľ                                                     | Home Centre      |               |              |        |
| Snapshot  BTBA Tour 2018.                                                                                                          |                                                       |                  |               |              |        |
|                                                                                                                                    |                                                       |                  |               |              |        |
| Hand High Game                                                                                                                     |                                                       | Perforr          | nance Rankin  |              |        |
| 300                                                                                                                                | 1 1 1 1 1 1 1 1 1 1 1 1 1 1 1 1 1 1 1 1               |                  | <b>2</b> H    | all of Fame  |        |
|                                                                                                                                    |                                                       |                  |               |              |        |
| High Series                                                                                                                        | SEIS NEC Y                                            |                  |               |              |        |
| 752                                                                                                                                | - Constraint                                          |                  |               |              |        |
|                                                                                                                                    |                                                       |                  |               |              |        |
| Player's Results                                                                                                                   | © UKThopin                                            | 2019             |               |              |        |
| This reports lists the individual of number of entries and the total let us know if there are any mis mail: gravedanger300@aol.com | Performance Ranking point takes and/or additions. Fac | ts. Please check | this informat | ion and      |        |
| Plaver ID <mark>665</mark>                                                                                                         |                                                       |                  |               |              |        |
| Points                                                                                                                             |                                                       |                  |               |              |        |
| 2 Agate Jason                                                                                                                      | BTBA Tour (min 6 games Scra                           | atch 2018 Air    | port A        | dult Singles | Winner |
| Player ID' = 665 (1 detail record)                                                                                                 | <u> </u>                                              |                  |               |              |        |