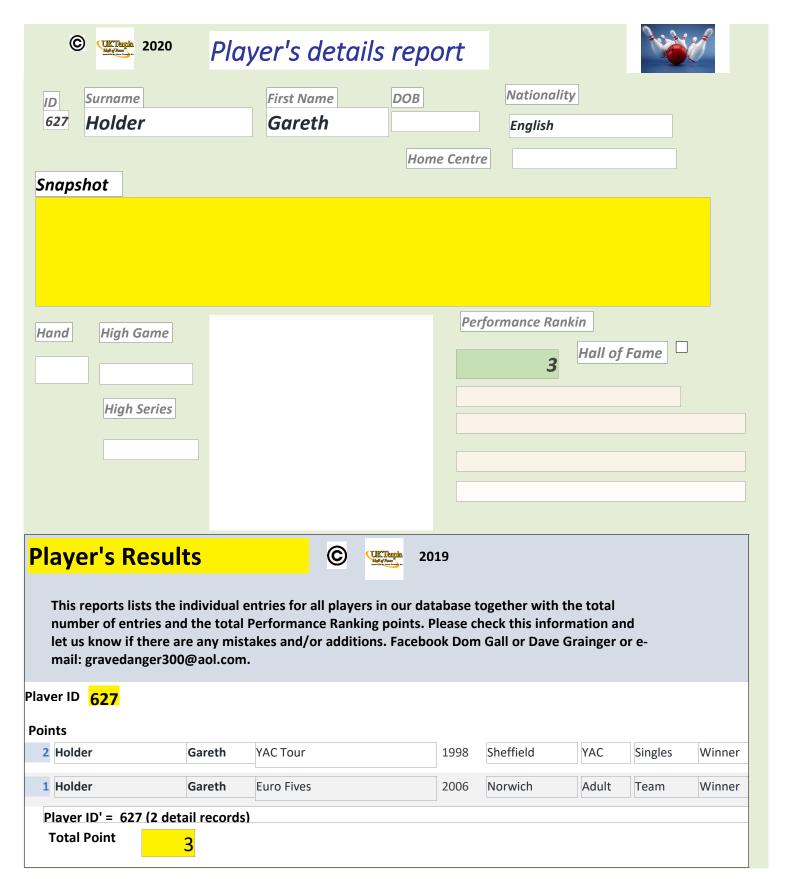

## Player's details report

The following report contains details of all players contained in our results database in alphabetical order. The records for each player are in chronological order. Each entry (result) is awarded a points value from 22 to 1 in accordance with our ranking criteria, These are then summated in the "Overall Performance Ranking"

#### **HELP REQUIRED**

Whilst the information is reasonably comprehensive we are asking for your help to add or correct information contained. Please check this and the "Results Report" to see what information we have and let us have any information you have either by Facebook (message Dom Gall or David Grainger) or email: gravedanger300@aol.com. Any better pictures or links to specific files can be added.