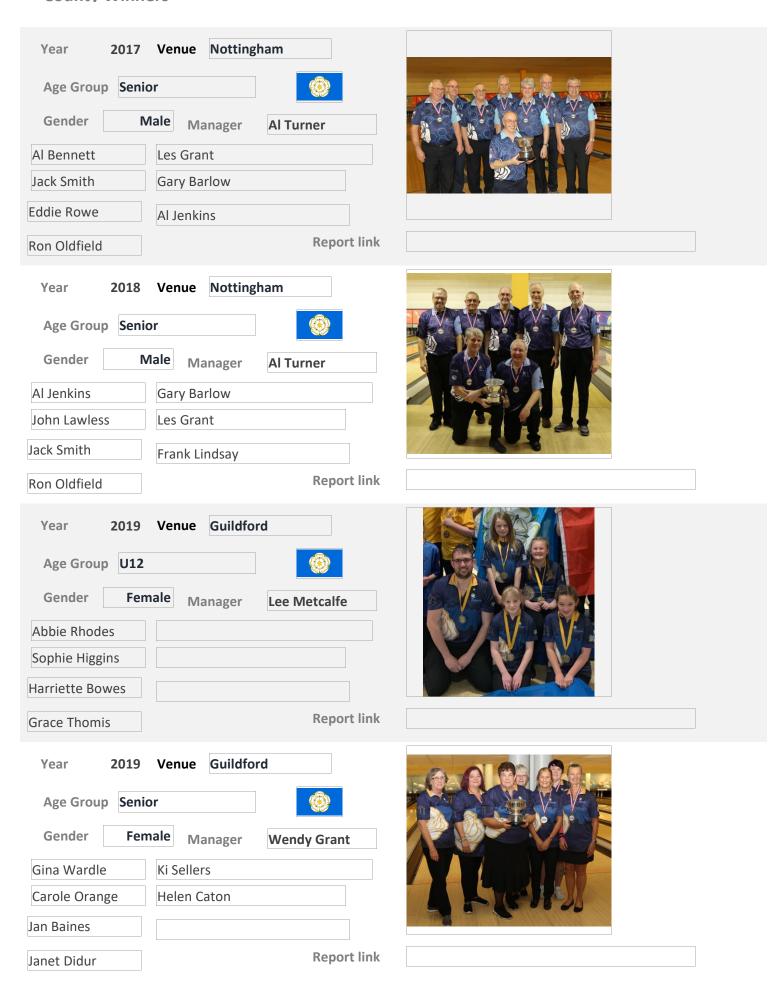

|  |
| Gender Male Manager Al Turner  Ron Oldfield Ron Deacon  Al Jenkins Les Grant  Eddie Rowe Frank Lindsay  Gary Barlow Report link  Year 2015 Venue Nottingham  Age Group Senior                                                         |  |
| Gender Male Manager Al Turner  Ron Oldfield Ron Deacon  Al Jenkins Les Grant  Eddie Rowe Frank Lindsay  Gary Barlow Report link  Year 2015 Venue Nottingham  Age Group Senior  Gender Male Manager Al Turner                          |  |
| Gender Male Manager Al Turner  Ron Oldfield Ron Deacon  Al Jenkins Les Grant  Eddie Rowe Frank Lindsay  Gary Barlow Report link  Year 2015 Venue Nottingham  Age Group Senior  Gender Male Manager Al Turner  Ron Oldfield Ron Deacon |  |

02 September 2020 Page 94 of 100



02 September 2020 Page 95 of 100



02 September 2020 Page 96 of 100



02 September 2020 Page 97 of 100

| Z Unsure County Wins 8                                                  |  |
|-------------------------------------------------------------------------|--|
| Year 1988 Venue                                                         |  |
| Age Group YAC                                                           |  |
| Gender Female Manager                                                   |  |
|                                                                         |  |
|                                                                         |  |
| Report link                                                             |  |
| Year 2002 Venue  Age Group U14  Gender Male Manager #Error  Report link |  |
| Year 2002 Venue