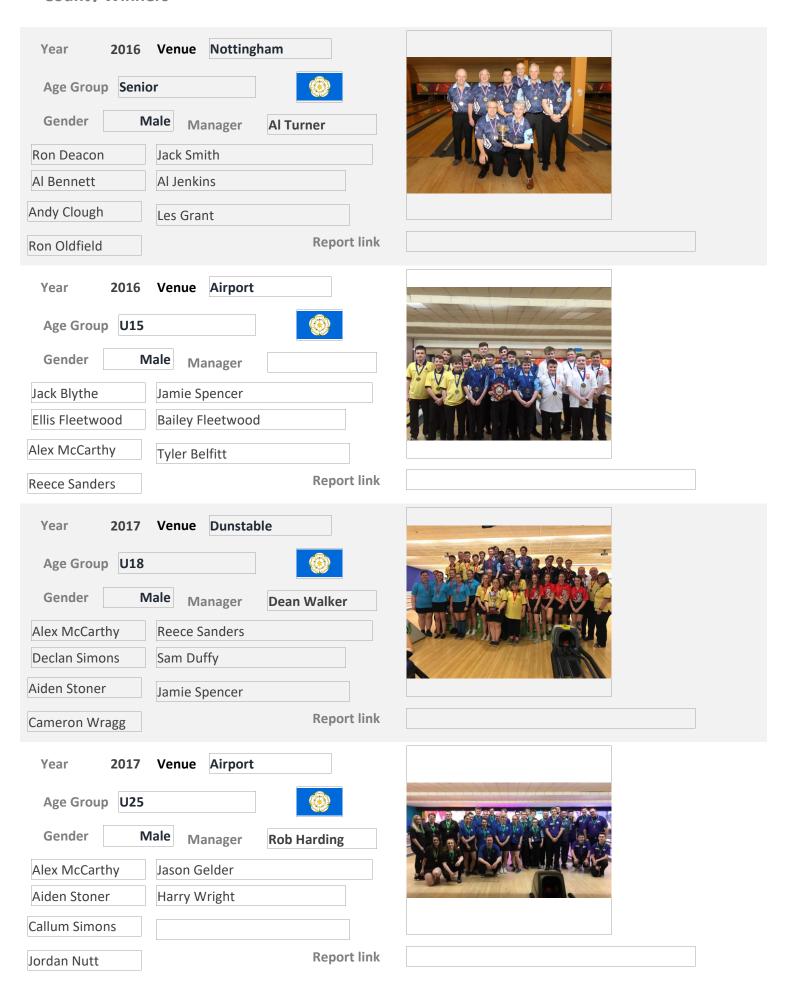

|  |
| Gender Male Manager Al Turner  Ron Oldfield Ron Deacon  Al Jenkins Les Grant  Eddie Rowe Frank Lindsay  Gary Barlow Report link  Year 2015 Venue Nottingham  Age Group Senior                                                         |  |
| Gender Male Manager Al Turner  Ron Oldfield Ron Deacon  Al Jenkins Les Grant  Eddie Rowe Frank Lindsay  Gary Barlow Report link  Year 2015 Venue Nottingham  Age Group Senior  Gender Male Manager Al Turner                          |  |
| Gender Male Manager Al Turner  Ron Oldfield Ron Deacon  Al Jenkins Les Grant  Eddie Rowe Frank Lindsay  Gary Barlow Report link  Year 2015 Venue Nottingham  Age Group Senior  Gender Male Manager Al Turner  Ron Oldfield Ron Deacon |  |

02 September 2020 Page 94 of 100



02 September 2020 Page 95 of 100



02 September 2020 Page 96 of 100



02 September 2020 Page 97 of 100

| Z Unsure County Wins 8                                                  |  |
|-------------------------------------------------------------------------|--|
| Year 1988 Venue                                                         |  |
| Age Group YAC                                                           |  |
| Gender Female Manager                                                   |  |
|                                                                         |  |
|                                                                         |  |
| Report link                                                             |  |
| Year 2002 Venue  Age Group U14  Gender Male Manager #Error