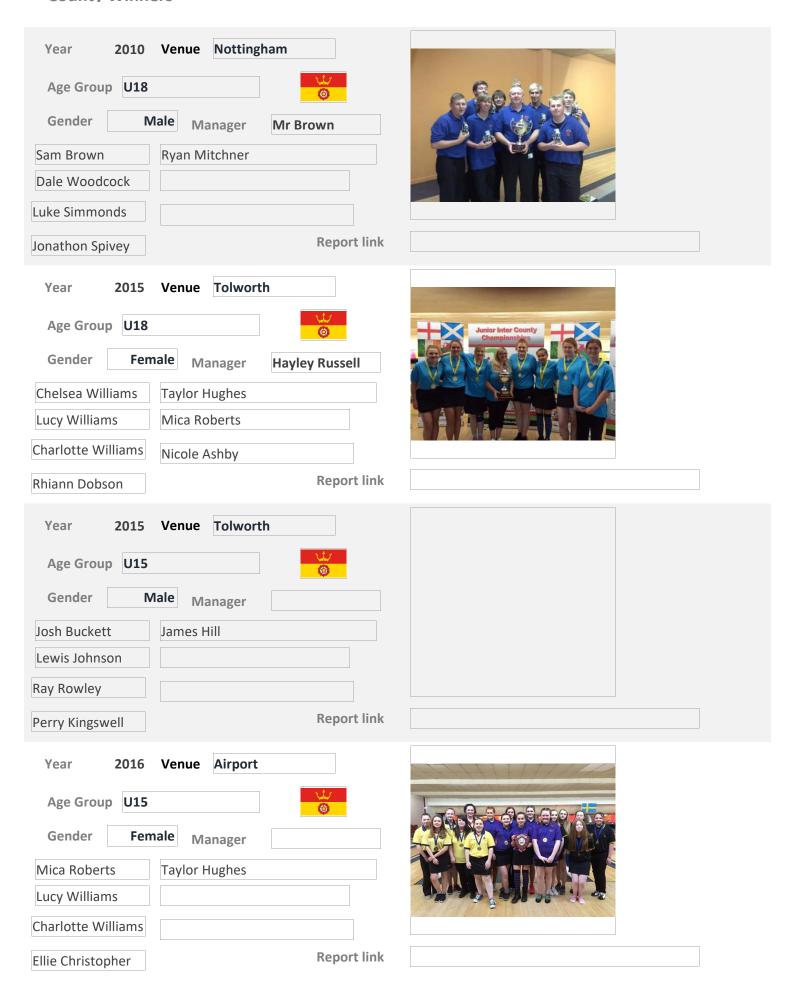

# **Inter County Championship (ICC) Winners**

We are trying to create a record of all Inter County Championship winners and the players who represented their winning county. The following is a list of the information we have to date (August 2020). Please help us to fill in the gaps by emailing any information to Paul Lemanquais on paullemanquais@btba.org.uk or David Grainger on gravedanger300@aol.com