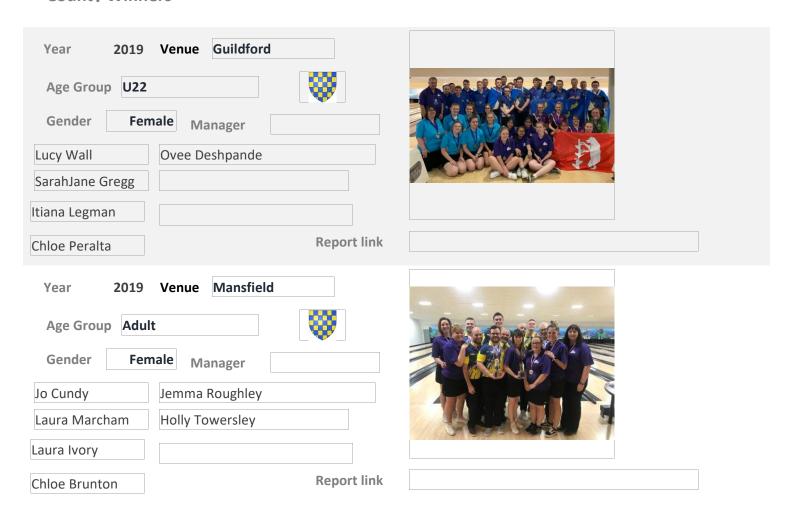

|               |
| Gender Male Manager James Parrott         |               |
| Matt Engel Josh Greengrass                |               |
| Matt Dold Jamie Gore                      | Branch Market |
| Daniel Wall                               |               |
| Steve Spiking Report link                 |               |
| Year 2018 Venue Nottingham                |               |
| Age Group U25                             |               |
| Gender Female Manager Stuart Watson       |               |
|                                           |               |
| Katie Watson                              |               |
| Katie Watson SarahJane Gregg              |               |
|                                           |               |

02 September 2020 Page 71 of 100



02 September 2020 Page 72 of 100

| Sussex County Wins 6                                                 |  |
|----------------------------------------------------------------------|--|
| Year 1976 Venue  Age Group Adult  Gender Female Manager              |  |
| Report link                                                          |  |
| Year 1988 Venue  Age Group Adult  Gender Male Manager  Report link   |  |
| Year 1991 Venue  Age Group Adult  Gender Female Manager  Report link |  |

02 September 2020 Page 73 of 100

| Year 2000 Venue                                               |          |
|---------------------------------------------------------------|----------|
| Age Group Adult                                               |          |
| Gender Male Manager