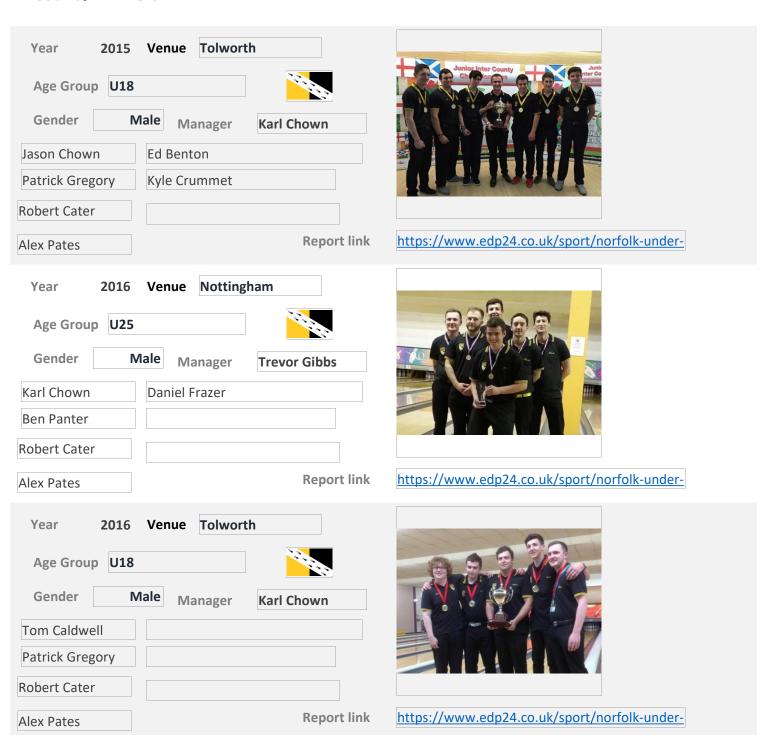

|
| Gender N         | Male Manager   |
|                  |                |
|                  |                |
|                  |                |
|                  | Report link    |
| Year <b>2005</b> | Venue Coventry |
| Age Group U16    |                |
| Gender N         | Male Manager   |
| Thomas Wright    | Stephen Ridley |
| Michael Nock     |                |
| Matthew Fidgett  |                |
| Nathan Smith     | Report link    |
| Year <b>2008</b> | Venue Nuneaton |
| Age Group U16    |                |
|                  | Male Manager   |
| Thomas Wright    | Stephen Ridley |
| Michael Nock     | Daniel Frazer  |
|                  | Danier Frazer  |
| Matthew Fidgett  |                |
| Jack Winter      | Report link    |

02 September 2020 Page 55 of 100



02 September 2020 Page 56 of 100



02 September 2020 Page 57 of 100

| Northumberland County Wins 2 |
|------------------------------|
| Year 1988 Venue              |
| Age Group U18                |
| Gender Male Manager          |
|                              |
|                              |
| Report link                  |
| Nepote mix                   |
| Year 1995 Venue              |
| Age Group YAC                |
| Gender Male Manager          |
|                              |
|                              |
|                              |
| Report link                  |

02 September 2020 Page 58 of 100

## Peterborough **County Wins** 3 Year **1991** Venue Wolverhampton Age Group Adult Gender Male Manager Tony Shedd Simon Brown Ken Smith **Nigel Curtis** Gary Oakley