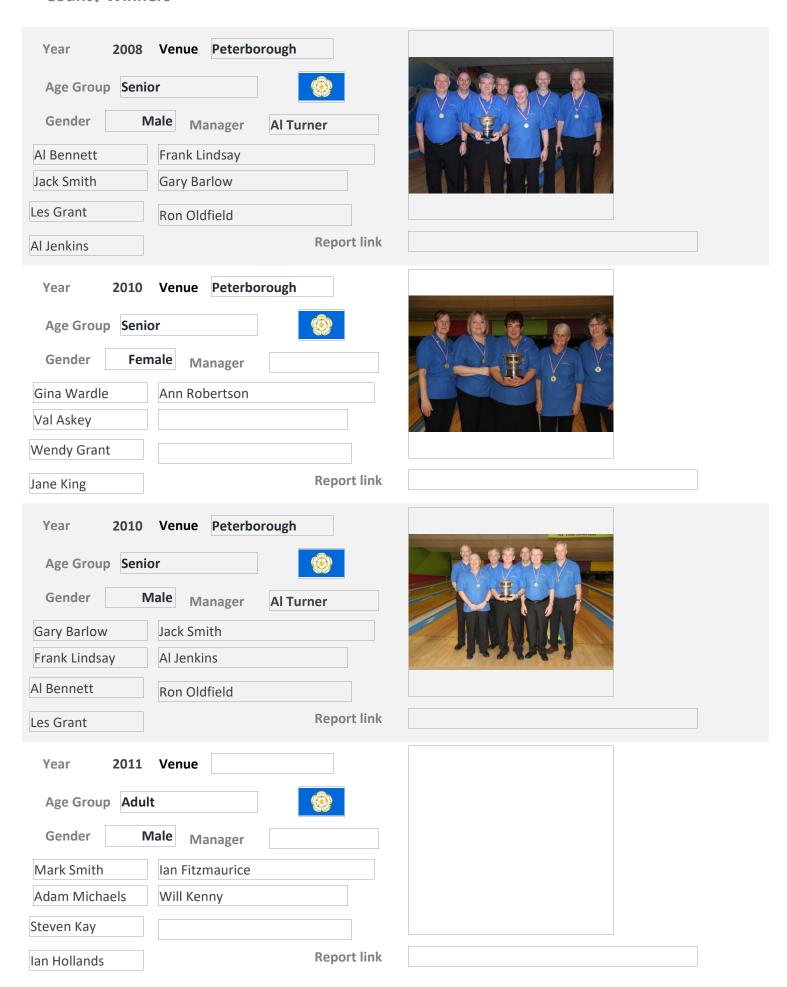

ugh |  |
| Age Group Senior             |  |
| Gender Female Manager        |  |
| Gina Wardle Ena Robinson     |  |
| Jane Delmont Wendy Grant     |  |
| Carol Bruce                  |  |
| Val Askey Report link        |  |
| Year 2008 Venue              |  |
| Age Group U18                |  |
| Gender Female Manager        |  |
| Katrina Johnson              |  |
|                              |  |
|                              |  |
| Report link                  |  |
| Year 2008 Venue              |  |
|                              |  |
| Age Group YAC                |  |
| Gender Male Manager          |  |
|                              |  |
|                              |  |
|                              |  |
| Report link                  |  |

02 September 2020 Page 91 of 100



02 September 2020 Page 92 of 100

| Year 2012 Venue                                   |                                        |
|---------------------------------------------------|----------------------------------------|
| Age Group YAC                                     |                                        |
| Gender Female Manager                             |                                        |
|                                                   |                                        |
|                                                   |                                        |
|                                                   |                                        |
| Re                                                | eport link                             |
| Ye