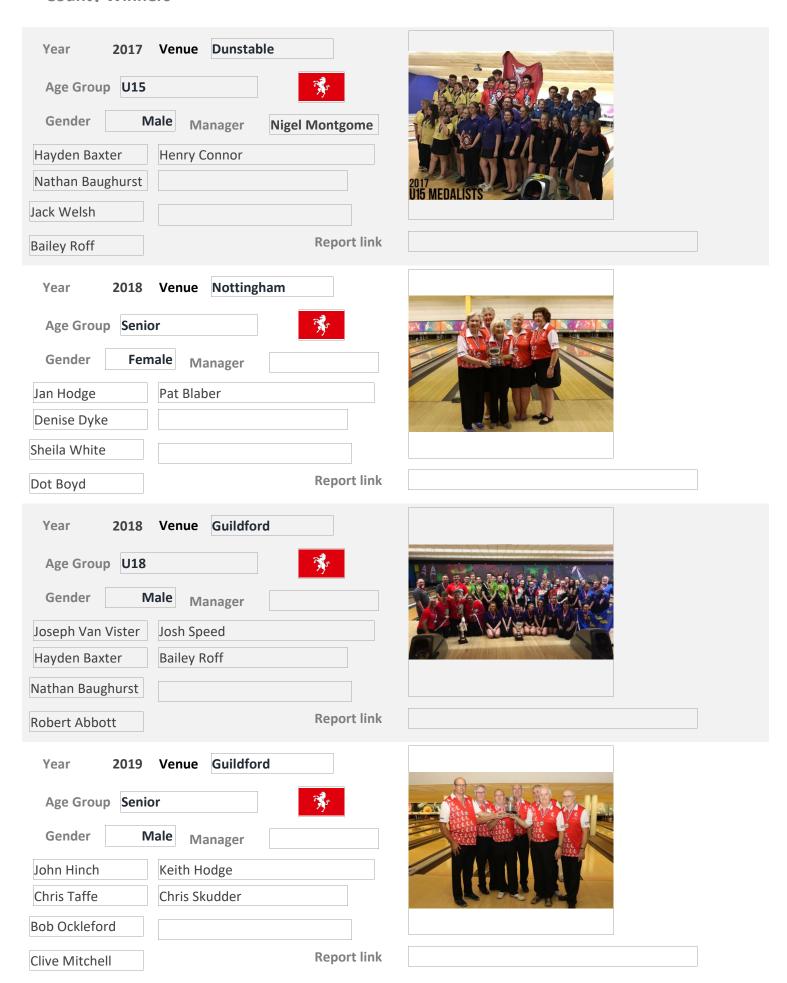

|  |
|                          |  |
|                          |  |
| Report link              |  |
| Year 2009 Venue          |  |
| Age Group U18            |  |
| Gender Female Manager    |  |
|                          |  |
|                          |  |
| Report link              |  |
| Керогенік                |  |
| Year 2011 Venue          |  |
| Age Group U18            |  |
| Gender Female Manager    |  |
|                          |  |
|                          |  |
| Report link              |  |
|                          |  |
| Year 2012 Venue          |  |
| Age Group U18            |  |
| Gender Female Manager    |  |
|                          |  |
|                          |  |
| Report link              |  |

02 September 2020 Page 35 of 100



02 September 2020 Page 36 of 100

02 September 2020 Page 37 of 100

| Lancashire County Wins 12                                                     |  |
|-------------------------------------------------------------------------------|--|
| Year 1970 Venue  Age Group Adult  Gender Female Manager  Report link          |  |
| Year 1971 Venue Coventry  Age Group Adult  Gender Female Manager  Report link |  |
| Year 1974 Venue  Age Group Adult  Gender Male Manager                         |  |
| Report link                                                                   |  |

02 September 2020 Page 38 of 100

| Year 1994 Venue                  |   |
|----------------------------------|---|
| Age Group YAC                    |   |
| Gender Female Manager            |   |
|