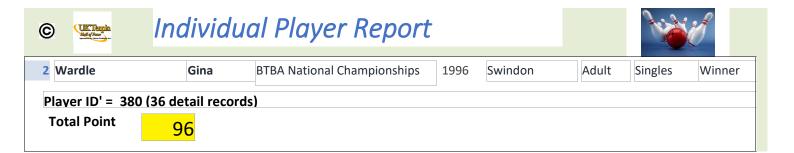

### **Player's Results**

2020

This reports lists the individual entries for all players in our database together with the total number of entries and the total Performance Ranking points. Please check this information and let us know if there are any mistakes and/or additions. Facebook Dom Gall or Dave Grainger or email: gravedanger300@aol.com.

#### Plaver ID 380

### **Points**

| FUII | 163    |      |                                |      |              |       |            |        |
|------|--------|------|--------------------------------|------|--------------|-------|------------|--------|
| 2    | Wardle | Gina | NST Northern Scratch Tour      | 1982 | Sunderland   | Adult | Singles    | Winner |
| 2    | Wardle | Gina | NST Northern Scratch Tour      | 1982 | Acocks Green | Adult | Singles    | Winner |
| 2    | Wardle | Gina | NST Northern Scratch Tour      | 1983 | Alconbury    | Adult | Singles    | Winner |
| 2    | Wardle | Gina | BTBA National Championships    | 1983 | Sunderland   | Adult | All Events | Winner |
| 2    | Wardle | Gina | PTBC Premier Tenpin Bowling Cl | 1983 | Worthing     | Adult | Singles    | Winner |
| 4    | Wardle | Gina | European Cup                   | 1984 | Belgium      | Adult | Team       | Silver |
| 2    | Wardle | Gina | NST Northern Scratch Tour      | 1984 | Sheffield    | Adult | Singles    | Winner |