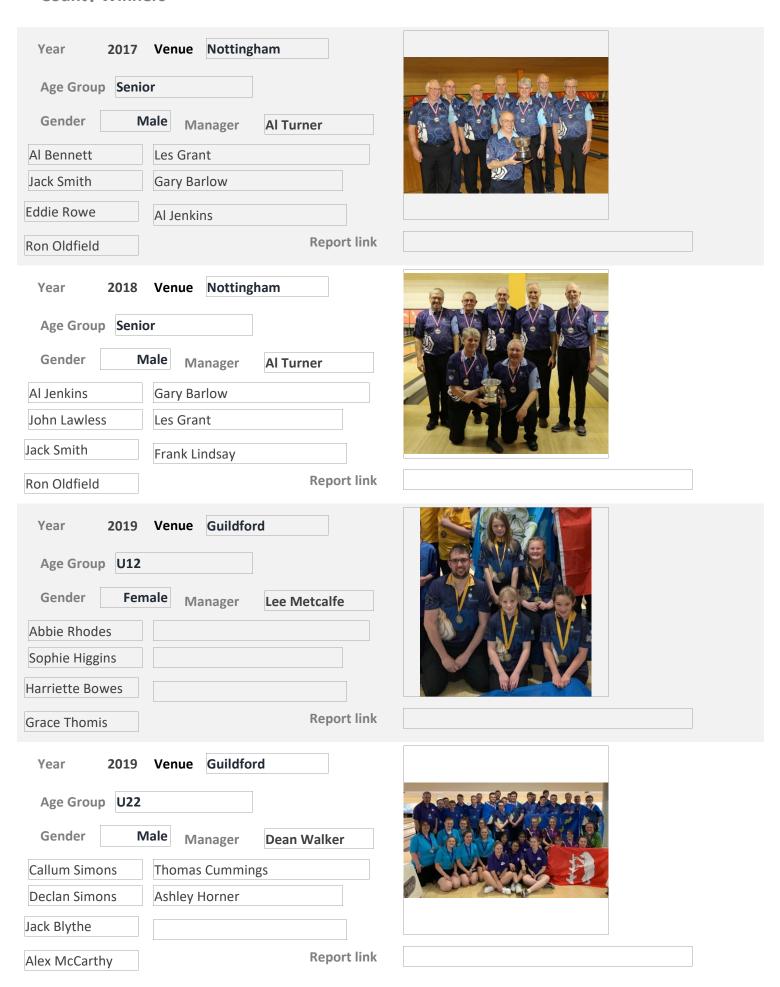

ior  Gender Male Manager Al Turner  Ron Oldfield Ron Deacon  Al Jenkins Les Grant  Eddie Rowe Frank Lindsay  Gary Barlow Report link  Year 2015 Venue Nottingham  Age Group Senior                                                         |
| Age Group Senior  Gender Male Manager Al Turner  Ron Oldfield Ron Deacon  Al Jenkins Les Grant  Eddie Rowe Frank Lindsay  Gary Barlow Report link  Year 2015 Venue Nottingham  Age Group Senior  Gender Male Manager Al Turner                          |
| Age Group Senior  Gender Male Manager Al Turner  Ron Oldfield Ron Deacon  Al Jenkins Les Grant  Eddie Rowe Frank Lindsay  Gary Barlow Report link  Year 2015 Venue Nottingham  Age Group Senior  Gender Male Manager Al Turner  Ron Oldfield Ron Deacon |

04 June 2020 Page 94 of 99



04 June 2020 Page 95 of 99



04 June 2020 Page 96 of 99



04 June 2020 Page 97 of 99

| Flag                  |  |
|-----------------------|--|
| Z Unsure              |  |
| County Wins 6         |  |
| County Wins 6         |  |
| V 1000 V              |  |
| Year 1988 Venue       |  |
| Age Group YAC         |  |
|                       |  |
| Gender Female Manager |  |
|                       |  |
|                       |  |
|                       |  |
|                       |  |
| Report link           |  |
|                       |  |
| Year 2003 Venue       |  |
| Ago Group IIIA        |  |
| Age Group U14         |  |
| Gender Female Manager |  |
|                       |  |
|                       |  |
|                       |  |
|                       |  |
| Report link           |  |
|