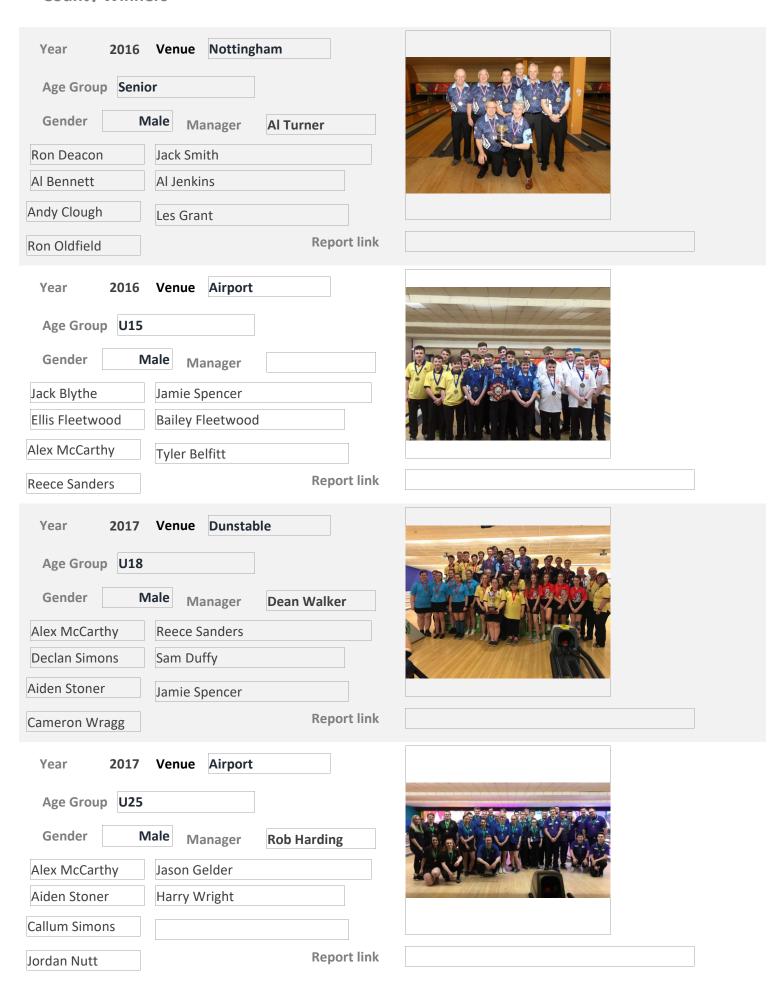

|
| Age Group Senior  Gender Male Manager Al Turner  Ron Oldfield Ron Deacon  Al Jenkins Les Grant  Eddie Rowe Frank Lindsay  Gary Barlow Report link  Year 2015 Venue Nottingham  Age Group Senior                                                         |
| Age Group Senior  Gender Male Manager Al Turner  Ron Oldfield Ron Deacon  Al Jenkins Les Grant  Eddie Rowe Frank Lindsay  Gary Barlow Report link  Year 2015 Venue Nottingham  Age Group Senior  Gender Male Manager Al Turner                          |
| Age Group Senior  Gender Male Manager Al Turner  Ron Oldfield Ron Deacon  Al Jenkins Les Grant  Eddie Rowe Frank Lindsay  Gary Barlow Report link  Year 2015 Venue Nottingham  Age Group Senior  Gender Male Manager Al Turner  Ron Oldfield Ron Deacon |

04 June 2020 Page 94 of 99



04 June 2020 Page 95 of 99



04 June 2020 Page 96 of 99



04 June 2020 Page 97 of 99

| Flag                  |  |
|-----------------------|--|
| Z Unsure              |  |
| County Wins 6         |  |
| County Wins 6         |  |
| V 1000 V              |  |
| Year 1988 Venue       |  |
| Age Group YAC         |  |
|                       |  |
| Gender Female Manager |  |
|                       |  |
|                       |  |
|                       |  |
|                       |  |
| Report link           |  |
|                       |  |
| Year 2003 Venue       |  |
| Ago Group IIIA        |  |
| Age Group U14         |  |
| Gender Female Manager |  |
|                       |  |
|                       |  |
|                       |  |
|                       |  |
| Report link