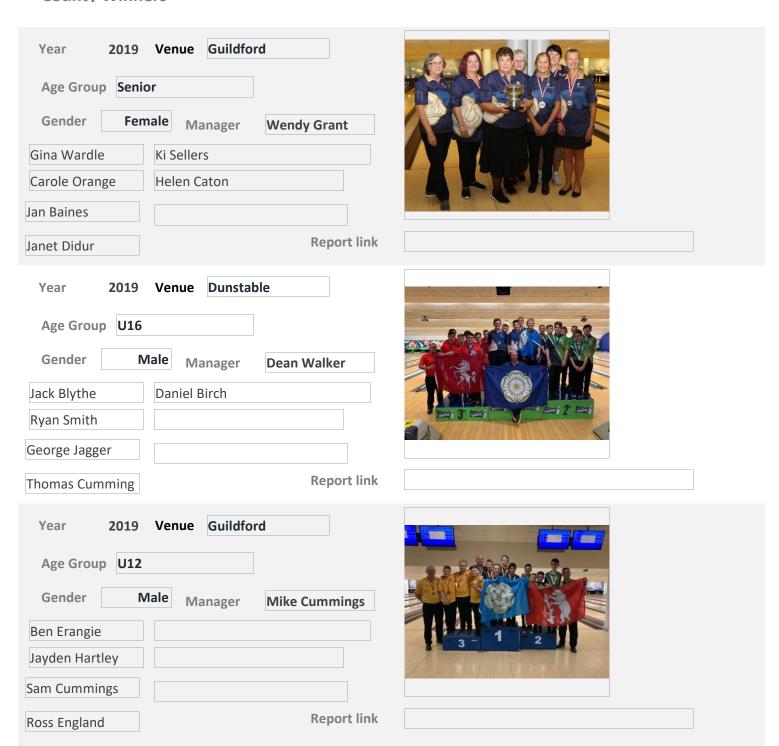

rner  Ron Oldfield Ron Deacon  Al Jenkins Les Grant  Eddie Rowe Frank Lindsay  Gary Barlow Report link  Year 2015 Venue Nottingham  Age Group Senior                                                         |
| Age Group Senior  Gender Male Manager Al Turner  Ron Oldfield Ron Deacon  Al Jenkins Les Grant  Eddie Rowe Frank Lindsay  Gary Barlow Report link  Year 2015 Venue Nottingham  Age Group Senior  Gender Male Manager Al Turner                          |
| Age Group Senior  Gender Male Manager Al Turner  Ron Oldfield Ron Deacon  Al Jenkins Les Grant  Eddie Rowe Frank Lindsay  Gary Barlow Report link  Year 2015 Venue Nottingham  Age Group Senior  Gender Male Manager Al Turner  Ron Oldfield Ron Deacon |

04 June 2020 Page 94 of 99



04 June 2020 Page 95 of 99



04 June 2020 Page 96 of 99



04 June 2020 Page 97 of 99

| Flag                  |  |
|-----------------------|--|
| Z Unsure              |  |
| County Wins 6         |  |
| County Wins 6         |  |
| V 1000 V              |  |
| Year 1988 Venue       |  |
| Age Group YAC         |  |
|                       |  |
| Gender Female Manager |  |
|                       |  |
|                       |  |
|                       |  |
|                       |  |
| Report link           |  |
|                       |  |
| Year 2003 Venue       |  |
| Ago Group IIIA        |  |
| Age Group U14         |  |
| Gender Female Manager |  |
|                       |  |
|                       |  |
|                       |  |
|                       |  |
| Report link           |  |
|                       |  |
| Year 2010 Venu