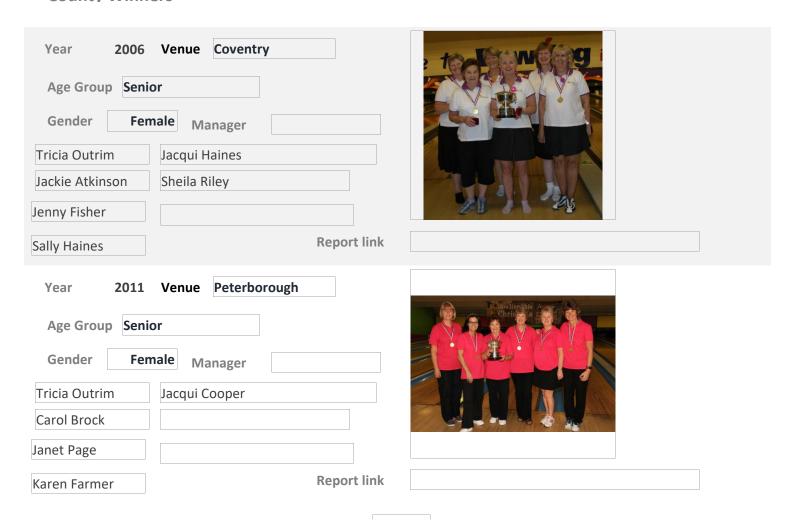

04 June 2020 Page 3 of 99

| Berkshire                           |  |
|-------------------------------------|--|
| County Wins 5                       |  |
|                                     |  |
| Year 2001 Venue                     |  |
| Age Group Senior                    |  |
| Gender Female Manager               |  |
|                                     |  |
|                                     |  |
|                                     |  |
| Report link                         |  |
|                                     |  |
| Year 2003 Venue Coventry            |  |
| Age Group Senior                    |  |
| Gender Female Manager               |  |
| Tricia Outrim Jacqui Cooper         |  |
| Jackie Atkinson                     |  |
|                                     |  |
| Jenny Fisher                        |  |
| Sally Haines Report link            |  |
| Year 2004 Venue Coventry            |  |
| Age Group Senior to Bow inclinterna |  |
| Gender Female Manager               |  |
| Tricia Outrim Jacqui Cooper         |  |
| Jackie Atkinson                     |  |
| Jenny Fisher                        |  |
| Sally Haines Report link            |  |