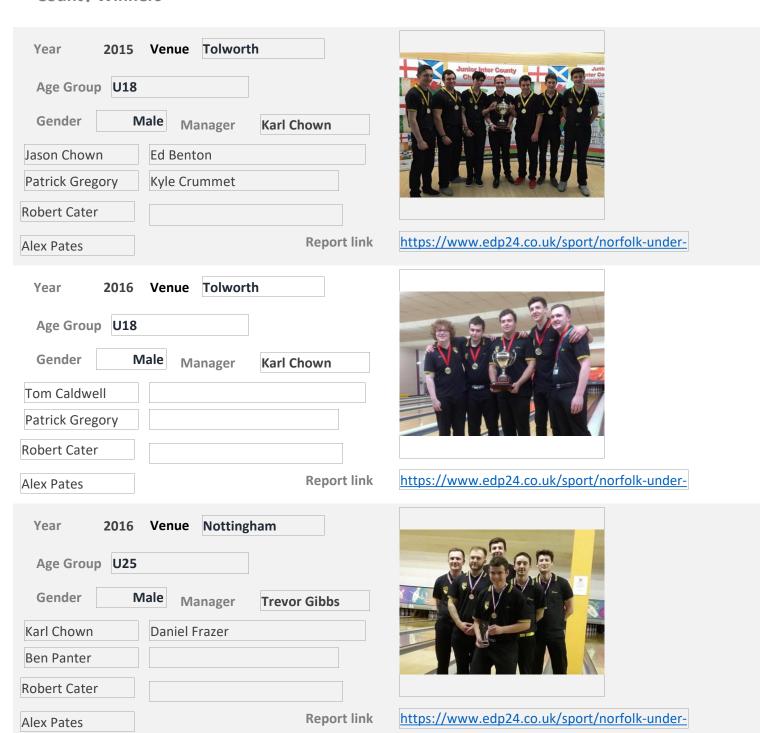

|
|                                                                                                                                                     |
| Report link                                                                                                                                         |
| Year 2005 Venue Coventry  Age Group U16  Gender Male Manager  Thomas Wright Stephen Ridley  Michael Nock  Matthew Fidgett  Nathan Smith Report link |
| Year 2008 Venue Nuneaton  Age Group U16  Gender Male Manager  Thomas Wright Stephen Ridley  Michael Nock Daniel Frazer  Matthew Fidgett             |
| Jack Winter Report link                                                                                                                             |

04 June 2020 Page 55 of 99



04 June 2020 Page 56 of 99

| Northamptonshire County Wins 3 |
|--------------------------------|
| Year 1972 Venue Coventry       |
| Age Group Adult                |
| Gender Female Manager          |
|                                |
|                                |
| Depart link                    |
| Report link                    |
| Year 1975 Venue Coventry       |
| Age Group Adult                |
| Gender Female Manager          |
|                                |
|                                |
|                                |
| Report link                    |
| Year 1991 Venue                |
| Age Group YAC                  |
| Gender Male Manager            |
|                                |
|                                |
|                                |